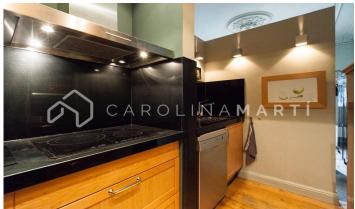

## L'antiga Esquerra de l'Eixample / Barcelona

Carolina Martí presents this exclusive new flat for sale, located in the old Esquerra de l'Eixample, Barcelona. The surface of the flat is 200 m2 built. They are distributed in four double bedrooms, with the option of 5 under a minimum reform. It is a completely exterior house with three winds, in a classic building built in 1900. The apartment was recently renovated, maintaining two large living rooms, two bathrooms, a toilet and a laundry room. The reform of this elegant flat had the best materials, high-end equipment, and the best qualities available. The exclusivity of this property is evident by offering different possibilities. It can be slightly reformed to make a large house with up to six bedrooms, or the current structure can be maintained, which has already been renovated. It could even be reformed to divide the flat into two individual apartments. Few apartments have so many possibilities in the present, or in the future. It is a third floor belonging to a renovated 20th century estate in the heart of Barcelona, ??next to Plaza Universidad and Plaza Cataluña. The carpentry is made of treated natural wood. It is located next to all kinds of public transport, shops, services and educational centers. Call us to visit the flat.