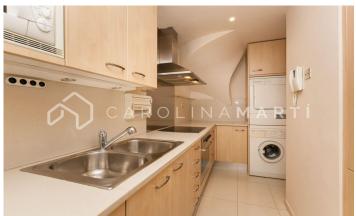

## **Eixample Dret / Barcelona**

Carolina Martí presents this duplex penthouse with a terrace for rent, located in La Dreta de l'Eixample, Barcelona. It is located next to Paseo de Gracia, on Calle Diputació. The penthouse has a total area of approximately 120 m2 built. Inside the first floor there is a modern kitchen equipped with electrical appliances and a courtesy toilet. Next to it is the spacious living-dining room outside the 10 m2 terrace with views of Paseo de Gracia. On the upper floor of the duplex we find a full luxury bathroom with a shower, and two exterior double bedrooms with fitted wardrobes. There is hot/cold air conditioning through the duct, the floors are parquet and the windows are double glazed. The building was constructed in 2000 and has a concierge service and video surveillance cameras. Optional large parking space in the same building for €30,000. Call us to visit the duplex penthouse.