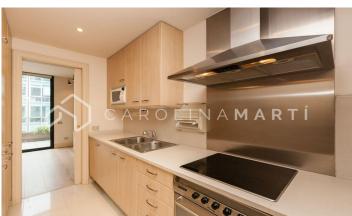

## **Eixample Dret / Barcelona**

Carolina Martí presents this duplex penthouse with a terrace for rent, located in La Dreta de l'Eixample, Barcelona. It is located next to Paseo de Gracia, on Calle Diputació. The penthouse has a total area of approximately 120 m2 built. Inside the first floor there is a modern kitchen equipped with electrical appliances and a courtesy toilet. Next to it is the spacious living-dining room outside the 10 m2 terrace with views of Paseo de Gracia. On the upper floor of the duplex we find a full luxury bathroom with a shower, and two exterior double bedrooms with fitted wardrobes. There is hot/cold air conditioning through the duct, the floors are parquet and the windows are double glazed. The building was constructed in 2000 and has a concierge service and video surveillance cameras. Optional large parking space in the same building for €30,000. Call us to visit the duplex penthouse.