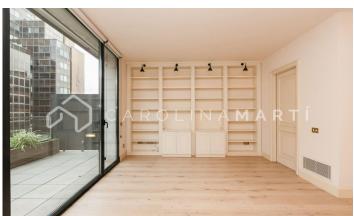

## **Eixample Dret / Barcelona**

Carolina Martí presents this duplex penthouse with a terrace for rent, located in La Dreta de l'Eixample, Barcelona. It is located next to Paseo de Gracia, on Calle Diputació. The penthouse has a total area of approximately 120 m2 built. Inside the first floor there is a modern kitchen equipped with electrical appliances and a courtesy toilet. Next to it is the spacious living-dining room outside the 10 m2 terrace with views of Paseo de Gracia. On the upper floor of the duplex we find a full luxury bathroom with a shower, and two exterior double bedrooms with fitted wardrobes. There is hot/cold air conditioning through the duct, the floors are parquet and the windows are double glazed. The building was constructed in 2000 and has a concierge service and video surveillance cameras. Optional large parking space in the same building for €30,000. Call us to visit the duplex penthouse.