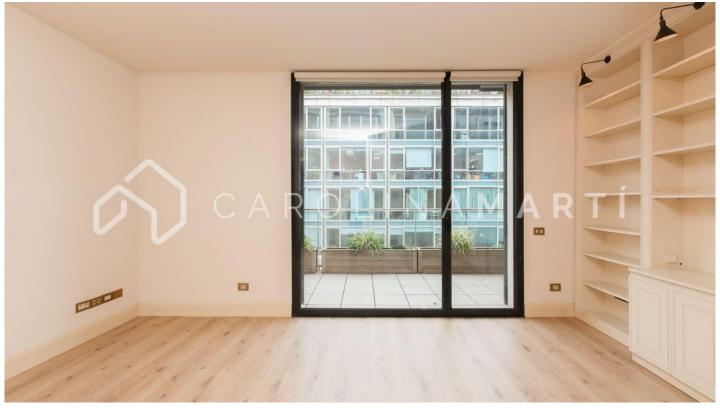

## **Eixample Dret / Barcelona**

Carolina Martí presents this duplex penthouse with a terrace for rent, located in La Dreta de l'Eixample, Barcelona. It is located next to Paseo de Gracia, on Calle Diputació. The penthouse has a total area of approximately 120 m2 built. Inside the first floor there is a modern kitchen equipped with electrical appliances and a courtesy toilet. Next to it is the spacious living-dining room outside the 10 m2 terrace with views of Paseo de Gracia. On the upper floor of the duplex we find a full luxury bathroom with a shower, and two exterior double bedrooms with fitted wardrobes. There is hot/cold air conditioning through the duct, the floors are parquet and the windows are double glazed. The building was constructed in 2000 and has a concierge service and video surveillance cameras. Optional large parking space in the same building for €30,000. Call us to visit the duplex penthouse.