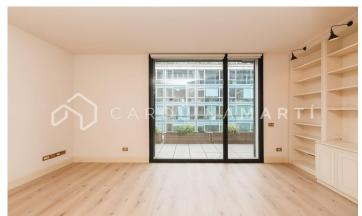

## **Eixample Dret / Barcelona**

Carolina Martí presents this duplex penthouse with a terrace for rent, located in La Dreta de l'Eixample, Barcelona. It is located next to Paseo de Gracia, on Calle Diputació. The penthouse has a total area of approximately 120 m2 built. Inside the first floor there is a modern kitchen equipped with electrical appliances and a courtesy toilet. Next to it is the spacious living-dining room outside the 10 m2 terrace with views of Paseo de Gracia. On the upper floor of the duplex we find a full luxury bathroom with a shower, and two exterior double bedrooms with fitted wardrobes. There is hot/cold air conditioning through the duct, the floors are parquet and the windows are double glazed. The building was constructed in 2000 and has a concierge service and video surveillance cameras. Optional large parking space in the same building for €30,000. Call us to visit the duplex penthouse.