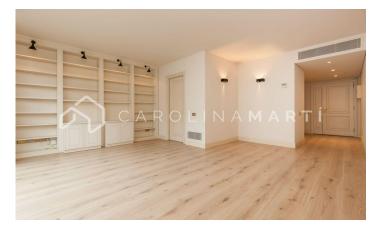

## **Eixample Dret / Barcelona**

Carolina Martí presents this duplex penthouse with a terrace for rent, located in La Dreta de l'Eixample, Barcelona. It is located next to Paseo de Gracia, on Calle Diputació. The penthouse has a total area of approximately 120 m2 built. Inside the first floor there is a modern kitchen equipped with electrical appliances and a courtesy toilet. Next to it is the spacious living-dining room outside the 10 m2 terrace with views of Paseo de Gracia. On the upper floor of the duplex we find a full luxury bathroom with a shower, and two exterior double bedrooms with fitted wardrobes. There is hot/cold air conditioning through the duct, the floors are parquet and the windows are double glazed. The building was constructed in 2000 and has a concierge service and video surveillance cameras. Optional large parking space in the same building for €30,000. Call us to visit the duplex penthouse.