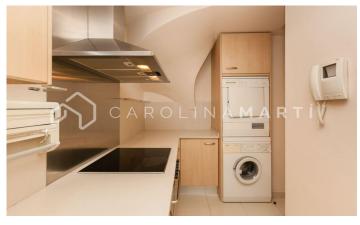

## **Eixample Dret / Barcelona**

Carolina Martí presents this duplex penthouse with a terrace for rent, located in La Dreta de l'Eixample, Barcelona. It is located next to Paseo de Gracia, on Calle Diputació. The penthouse has a total area of approximately 120 m2 built. Inside the first floor there is a modern kitchen equipped with electrical appliances and a courtesy toilet. Next to it is the spacious living-dining room outside the 10 m2 terrace with views of Paseo de Gracia. On the upper floor of the duplex we find a full luxury bathroom with a shower, and two exterior double bedrooms with fitted wardrobes. There is hot/cold air conditioning through the duct, the floors are parquet and the windows are double glazed. The building was constructed in 2000 and has a concierge service and video surveillance cameras. Optional large parking space in the same building for €30,000. Call us to visit the duplex penthouse.