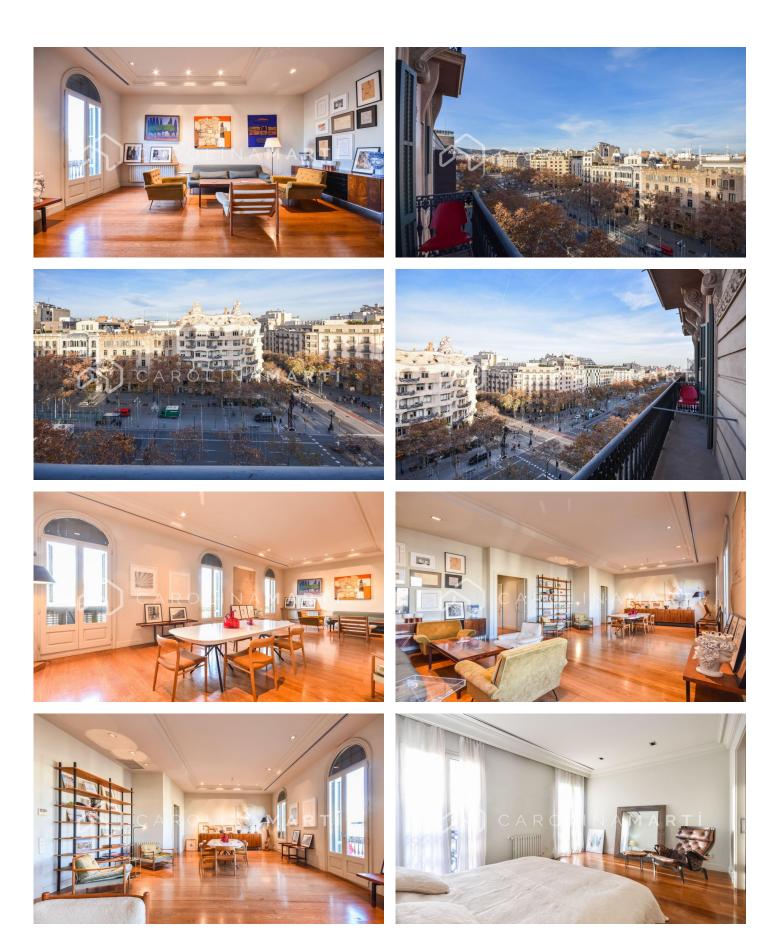

## **Eixample Dret / Barcelona**

Carolina Martí presents this flat in a royal estate for rent, located in the Quadrat d'Or de la Dreta de l'Eixample, Barcelona. It is located in the heart of Paseo de Gracia, with unobstructed views of the entire promenade and right in front of La Pedrera. The flat has a total area of approximately 230 m2 built. The interior is divided into four bedrooms (three double en suite) with fitted wardrobes and four full bathrooms. It has air conditioning and individual heating. It is completely exterior and very bright, being a sixth floor of real height. The kitchen is independent, office type. The living room is very spacious and opens onto the balcony overlooking the Paseo de Gracia. The apartment is in perfect condition. The rooms are all exterior to the typical courtyard of the Eixample block, thus guaranteeing the absence of noise in the rooms. The location is excellent, surrounded by the most exclusive shops in Barcelona and Avinguda Diagonal. The royal estate was built in 1885, it has an elevator. The building includes the concierge service. Call us to visit the flat.