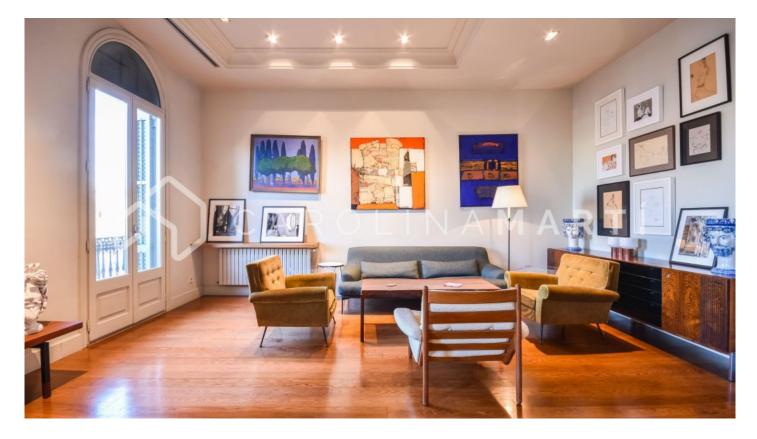

## **Eixample Dret / Barcelona**

Carolina Martí presents this flat in a royal estate for rent, located in the Quadrat d'Or de la Dreta de l'Eixample, Barcelona. It is located in the heart of Paseo de Gracia, with unobstructed views of the entire promenade and right in front of La Pedrera. The flat has a total area of approximately 230 m2 built. The interior is divided into four bedrooms (three double en suite) with fitted wardrobes and four full bathrooms. It has air conditioning and individual heating. It is completely exterior and very bright, being a sixth floor of real height. The kitchen is independent, office type. The living room is very spacious and opens onto the balcony overlooking the Paseo de Gracia. The apartment is in perfect condition. The rooms are all exterior to the typical courtyard of the Eixample block, thus guaranteeing the absence of noise in the rooms. The location is excellent, surrounded by the most exclusive shops in Barcelona and Avinguda Diagonal. The royal estate was built in 1885, it has an elevator. The building includes the concierge service. Call us to visit the flat.