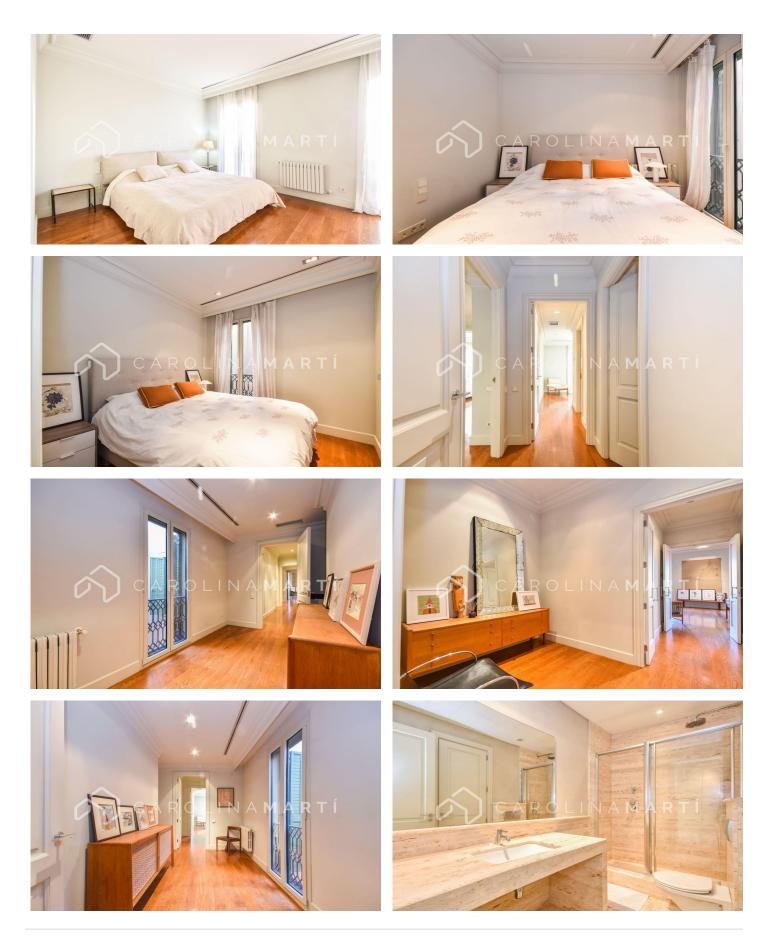

## **Eixample Dret / Barcelona**

Carolina Martí presents this flat in a royal estate for rent, located in the Quadrat d'Or de la Dreta de l'Eixample, Barcelona. It is located in the heart of Paseo de Gracia, with unobstructed views of the entire promenade and right in front of La Pedrera. The flat has a total area of approximately 230 m2 built. The interior is divided into four bedrooms (three double en suite) with fitted wardrobes and four full bathrooms. It has air conditioning and individual heating. It is completely exterior and very bright, being a sixth floor of real height. The kitchen is independent, office type. The living room is very spacious and opens onto the balcony overlooking the Paseo de Gracia. The apartment is in perfect condition. The rooms are all exterior to the typical courtyard of the Eixample block, thus guaranteeing the absence of noise in the rooms. The location is excellent, surrounded by the most exclusive shops in Barcelona and Avinguda Diagonal. The royal estate was built in 1885, it has an elevator. The building includes the concierge service. Call us to visit the flat.