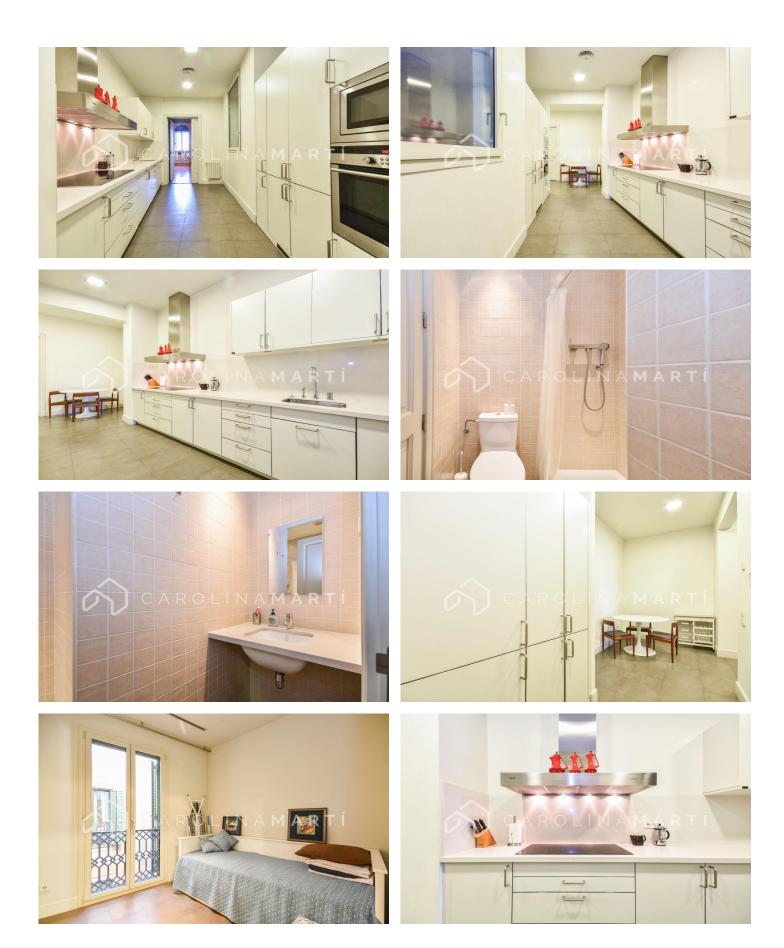

## **Eixample Dret / Barcelona**

Carolina Martí presents this flat in a royal estate for rent, located in the Quadrat d'Or de la Dreta de l'Eixample, Barcelona. It is located in the heart of Paseo de Gracia, with unobstructed views of the entire promenade and right in front of La Pedrera. The flat has a total area of approximately 230 m2 built. The interior is divided into four bedrooms (three double en suite) with fitted wardrobes and four full bathrooms. It has air conditioning and individual heating. It is completely exterior and very bright, being a sixth floor of real height. The kitchen is independent, office type. The living room is very spacious and opens onto the balcony overlooking the Paseo de Gracia. The apartment is in perfect condition. The rooms are all exterior to the typical courtyard of the Eixample block, thus guaranteeing the absence of noise in the rooms. The location is excellent, surrounded by the most exclusive shops in Barcelona and Avinguda Diagonal. The royal estate was built in 1885, it has an elevator. The building includes the concierge service. Call us to visit the flat.