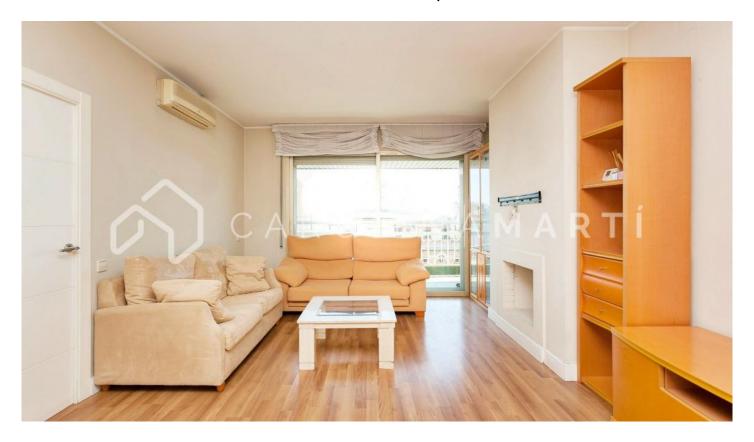

## **Eixample Dret / Barcelona**

Carolina Martí presents this flat with a terrace for rent, located in La Dreta de l'Eixample, Barcelona. It is located next to Paseo de Gracia and Plaça Catalunya, on the corner of Balmes/Aragón street. The flat has a total surface area of approximately 140 m2. The interior of the property is distributed in three double bedrooms (one of them 'suite' with dressing room and bathtub with hydromassage) and two complete bathrooms. It has air conditioning and built-in wardrobes in all its rooms. Large outdoor living room with a large balcony/terrace with views of the chamfer and the Collserola mountain. Kitchen with office space and separate gallery/laundry room. The apartment is delivered furnished and equipped with appliances, in very good general condition. Seventh floor apartment of real height with lots of lighting and parquet floors. The building was constructed in 1994 and has an elevator. Call us to visit the flat.

## PRICE UPON REQUEST

140 m<sup>2</sup>

3 Bedrooms

2 Bathrooms

A/C

Heating

Views

Mountain views

Lift

Furnished

Fireplace

Terrace

Contact us for more information or to arrange a viewing

Tel: +34 93 241 10 95 <a href="mailto:info@carolinamarti.com">info@carolinamarti.com</a> <a href="mailto:www.carolinamarti.es">www.carolinamarti.es</a>