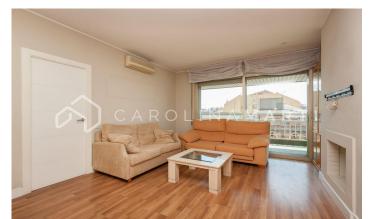

## **Eixample Dret / Barcelona**

Carolina Martí presents this flat with a terrace for rent, located in La Dreta de l'Eixample, Barcelona. It is located next to Paseo de Gracia and Plaça Catalunya, on the corner of Balmes/Aragón street. The flat has a total surface area of approximately 140 m2. The interior of the property is distributed in three double bedrooms (one of them 'suite' with dressing room and bathtub with hydromassage) and two complete bathrooms. It has air conditioning and built-in wardrobes in all its rooms. Large outdoor living room with a large balcony/terrace with views of the chamfer and the Collserola mountain. Kitchen with office space and separate gallery/laundry room. The apartment is delivered furnished and equipped with appliances, in very good general condition. Seventh floor apartment of real height with lots of lighting and parquet floors. The building was constructed in 1994 and has an elevator. Call us to visit the flat.

## PRICE UPON REQUEST

140 m<sup>2</sup>

3 Bedrooms

2 Bathrooms

A/C

Heating

Views

Mountain views