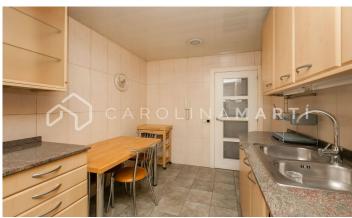

## **Eixample Dret / Barcelona**

Carolina Martí presents this flat with a terrace for rent, located in La Dreta de l'Eixample, Barcelona. It is located next to Paseo de Gracia and Plaça Catalunya, on the corner of Balmes/Aragón street. The flat has a total surface area of approximately 140 m2. The interior of the property is distributed in three double bedrooms (one of them 'suite' with dressing room and bathtub with hydromassage) and two complete bathrooms. It has air conditioning and built-in wardrobes in all its rooms. Large outdoor living room with a large balcony/terrace with views of the chamfer and the Collserola mountain. Kitchen with office space and separate gallery/laundry room. The apartment is delivered furnished and equipped with appliances, in very good general condition. Seventh floor apartment of real height with lots of lighting and parquet floors. The building was constructed in 1994 and has an elevator. Call us to visit the flat.