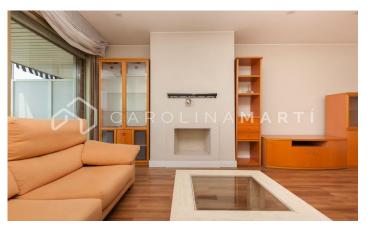

## **Eixample Dret / Barcelona**

Carolina Martí presents this flat with a terrace for rent, located in La Dreta de l'Eixample, Barcelona. It is located next to Paseo de Gracia and Plaça Catalunya, on the corner of Balmes/Aragón street. The flat has a total surface area of approximately 140 m2. The interior of the property is distributed in three double bedrooms (one of them 'suite' with dressing room and bathtub with hydromassage) and two complete bathrooms. It has air conditioning and built-in wardrobes in all its rooms. Large outdoor living room with a large balcony/terrace with views of the chamfer and the Collserola mountain. Kitchen with office space and separate gallery/laundry room. The apartment is delivered furnished and equipped with appliances, in very good general condition. Seventh floor apartment of real height with lots of lighting and parquet floors. The building was constructed in 1994 and has an elevator. Call us to visit the flat.

Lift

Furnished

Fireplace

Terrace

Contact us for more information or to arrange a viewing

Tel: +34 93 241 10 95 <a href="mailto:info@carolinamarti.com">info@carolinamarti.com</a> <a href="mailto:www.carolinamarti.es">www.carolinamarti.es</a>