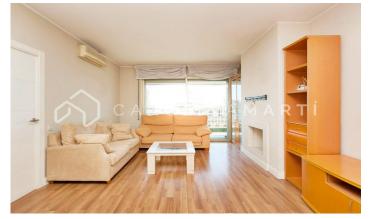

## **Eixample Dret / Barcelona**

Carolina Martí presents this flat with a terrace for rent, located in La Dreta de l'Eixample, Barcelona. It is located next to Paseo de Gracia and Plaça Catalunya, on the corner of Balmes/Aragón street. The flat has a total surface area of approximately 140 m2. The interior of the property is distributed in three double bedrooms (one of them 'suite' with dressing room and bathtub with hydromassage) and two complete bathrooms. It has air conditioning and built-in wardrobes in all its rooms. Large outdoor living room with a large balcony/terrace with views of the chamfer and the Collserola mountain. Kitchen with office space and separate gallery/laundry room. The apartment is delivered furnished and equipped with appliances, in very good general condition. Seventh floor apartment of real height with lots of lighting and parquet floors. The building was constructed in 1994 and has an elevator. Call us to visit the flat.

Lift

Furnished

Fireplace

Terrace

Contact us for more information or to arrange a viewing

Tel: +34 93 241 10 95 <a href="mailto:info@carolinamarti.com">info@carolinamarti.com</a> <a href="mailto:www.carolinamarti.es">www.carolinamarti.es</a>