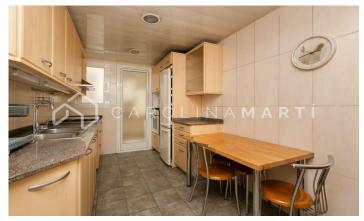

## **Eixample Dret / Barcelona**

Carolina Martí presents this flat with a terrace for rent, located in La Dreta de l'Eixample, Barcelona. It is located next to Paseo de Gracia and Plaça Catalunya, on the corner of Balmes/Aragón street. The flat has a total surface area of approximately 140 m2. The interior of the property is distributed in three double bedrooms (one of them 'suite' with dressing room and bathtub with hydromassage) and two complete bathrooms. It has air conditioning and built-in wardrobes in all its rooms. Large outdoor living room with a large balcony/terrace with views of the chamfer and the Collserola mountain. Kitchen with office space and separate gallery/laundry room. The apartment is delivered furnished and equipped with appliances, in very good general condition. Seventh floor apartment of real height with lots of lighting and parquet floors. The building was constructed in 1994 and has an elevator. Call us to visit the flat.