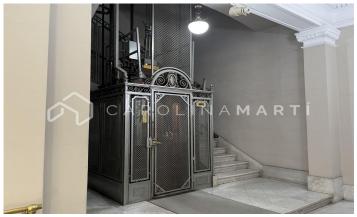

## **Eixample Dret / Barcelona**

Carolina Martí presents this office with doorman for rent, located in l'Eixample, Barcelona. It has a total area of ??600 m2, which is divided into multiple rooms, offices, open areas, office spaces, toilets, etc. The floors of the office are made of well-cared wood, and the high coffered ceilings. There is air conditioning throughout the interior. There is a doorman service every week, guaranteeing the privacy and security of the site. It was formerly a law firm for many years. The location of the office is excellent, being a shopping and business area par excellence in Barcelona. It borders both l'Eixample and Sant Gervasi and is less than two minutes' walk from the imposing Paseo de Gracia, where we find places like La Pedrera. Being in such a privileged area, it has all kinds of public transport nearby, which facilitates access to the place. The year of construction is 1930. Call us to visit the office.

## PRICE UPON REQUEST

600 m<sup>2</sup>

A/C

Heating

Lift

Furnished

Security

Concierge