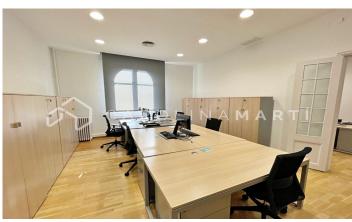

## **Eixample Dret / Barcelona**

Carolina Martí presents this office with doorman for rent, located in l'Eixample, Barcelona. It has a total area of ??600 m2, which is divided into multiple rooms, offices, open areas, office spaces, toilets, etc. The floors of the office are made of well-cared wood, and the high coffered ceilings. There is air conditioning throughout the interior. There is a doorman service every week, guaranteeing the privacy and security of the site. It was formerly a law firm for many years. The location of the office is excellent, being a shopping and business area par excellence in Barcelona. It borders both l'Eixample and Sant Gervasi and is less than two minutes' walk from the imposing Paseo de Gracia, where we find places like La Pedrera. Being in such a privileged area, it has all kinds of public transport nearby, which facilitates access to the place. The year of construction is 1930. Call us to visit the office.