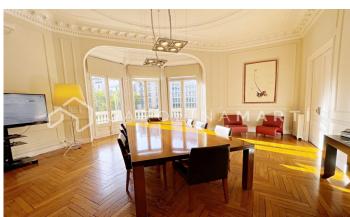

## **Eixample Dret / Barcelona**

Carolina Martí presents this office with doorman for rent, located in l'Eixample, Barcelona. It has a total area of ??600 m2, which is divided into multiple rooms, offices, open areas, office spaces, toilets, etc. The floors of the office are made of well-cared wood, and the high coffered ceilings. There is air conditioning throughout the interior. There is a doorman service every week, guaranteeing the privacy and security of the site. It was formerly a law firm for many years. The location of the office is excellent, being a shopping and business area par excellence in Barcelona. It borders both l'Eixample and Sant Gervasi and is less than two minutes' walk from the imposing Paseo de Gracia, where we find places like La Pedrera. Being in such a privileged area, it has all kinds of public transport nearby, which facilitates access to the place. The year of construction is 1930. Call us to visit the office.

## PRICE UPON REQUEST

600 m<sup>2</sup>

A/C

Heating

Lift

Furnished

Security

Concierge