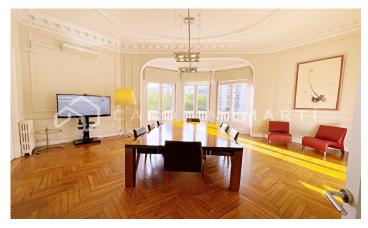

## **Eixample Dret / Barcelona**

Carolina Martí presents this office with doorman for rent, located in l'Eixample, Barcelona. It has a total area of ??600 m2, which is divided into multiple rooms, offices, open areas, office spaces, toilets, etc. The floors of the office are made of well-cared wood, and the high coffered ceilings. There is air conditioning throughout the interior. There is a doorman service every week, guaranteeing the privacy and security of the site. It was formerly a law firm for many years. The location of the office is excellent, being a shopping and business area par excellence in Barcelona. It borders both l'Eixample and Sant Gervasi and is less than two minutes' walk from the imposing Paseo de Gracia, where we find places like La Pedrera. Being in such a privileged area, it has all kinds of public transport nearby, which facilitates access to the place. The year of construction is 1930. Call us to visit the office.

## PRICE UPON REQUEST

600 m<sup>2</sup>

A/C

Heating

Lift

Furnished

Security

Concierge