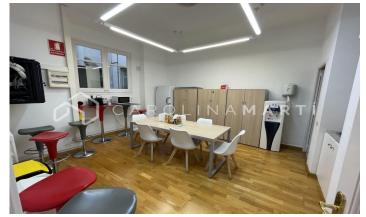

## **Eixample Dret / Barcelona**

Carolina Martí presents this office with doorman for rent, located in l'Eixample, Barcelona. It has a total area of ??600 m2, which is divided into multiple rooms, offices, open areas, office spaces, toilets, etc. The floors of the office are made of well-cared wood, and the high coffered ceilings. There is air conditioning throughout the interior. There is a doorman service every week, guaranteeing the privacy and security of the site. It was formerly a law firm for many years. The location of the office is excellent, being a shopping and business area par excellence in Barcelona. It borders both l'Eixample and Sant Gervasi and is less than two minutes' walk from the imposing Paseo de Gracia, where we find places like La Pedrera. Being in such a privileged area, it has all kinds of public transport nearby, which facilitates access to the place. The year of construction is 1930. Call us to visit the office.