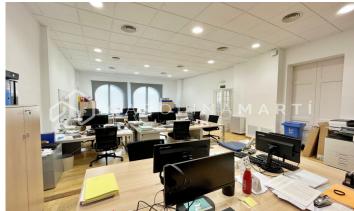

## **Eixample Dret / Barcelona**

Carolina Martí presents this office with doorman for rent, located in l'Eixample, Barcelona. It has a total area of ??600 m2, which is divided into multiple rooms, offices, open areas, office spaces, toilets, etc. The floors of the office are made of well-cared wood, and the high coffered ceilings. There is air conditioning throughout the interior. There is a doorman service every week, guaranteeing the privacy and security of the site. It was formerly a law firm for many years. The location of the office is excellent, being a shopping and business area par excellence in Barcelona. It borders both l'Eixample and Sant Gervasi and is less than two minutes' walk from the imposing Paseo de Gracia, where we find places like La Pedrera. Being in such a privileged area, it has all kinds of public transport nearby, which facilitates access to the place. The year of construction is 1930. Call us to visit the office.