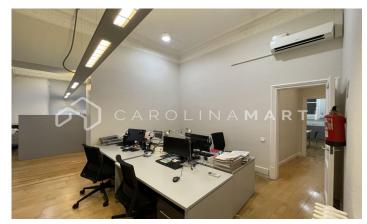

## **Eixample Dret / Barcelona**

Carolina Martí presents this office with doorman for rent, located in l'Eixample, Barcelona. It has a total area of ??600 m2, which is divided into multiple rooms, offices, open areas, office spaces, toilets, etc. The floors of the office are made of well-cared wood, and the high coffered ceilings. There is air conditioning throughout the interior. There is a doorman service every week, guaranteeing the privacy and security of the site. It was formerly a law firm for many years. The location of the office is excellent, being a shopping and business area par excellence in Barcelona. It borders both l'Eixample and Sant Gervasi and is less than two minutes' walk from the imposing Paseo de Gracia, where we find places like La Pedrera. Being in such a privileged area, it has all kinds of public transport nearby, which facilitates access to the place. The year of construction is 1930. Call us to visit the office.