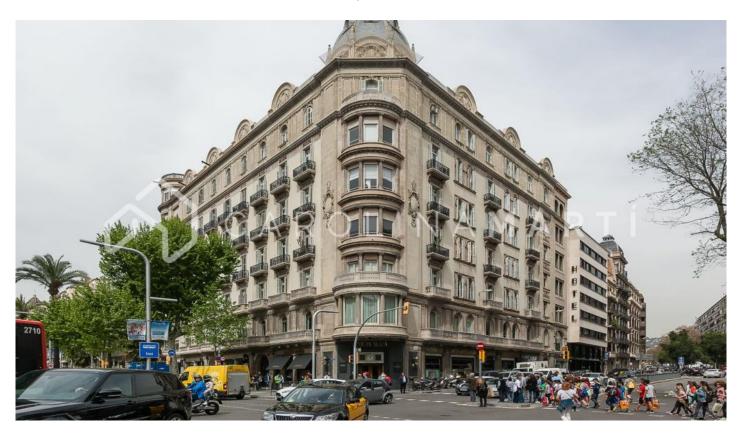

## **Eixample Dret / Barcelona**

Carolina Martí presents this office with doorman for rent, located in l'Eixample, Barcelona. It has a total area of ??600 m2, which is divided into multiple rooms, offices, open areas, office spaces, toilets, etc. The floors of the office are made of well-cared wood, and the high coffered ceilings. There is air conditioning throughout the interior. There is a doorman service every week, guaranteeing the privacy and security of the site. It was formerly a law firm for many years. The location of the office is excellent, being a shopping and business area par excellence in Barcelona. It borders both l'Eixample and Sant Gervasi and is less than two minutes' walk from the imposing Paseo de Gracia, where we find places like La Pedrera. Being in such a privileged area, it has all kinds of public transport nearby, which facilitates access to the place. The year of construction is 1930. Call us to visit the office.