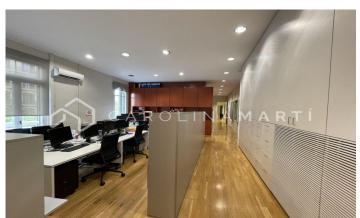

## **Eixample Dret / Barcelona**

Carolina Martí presents this office with doorman for rent, located in l'Eixample, Barcelona. It has a total area of ??600 m2, which is divided into multiple rooms, offices, open areas, office spaces, toilets, etc. The floors of the office are made of well-cared wood, and the high coffered ceilings. There is air conditioning throughout the interior. There is a doorman service every week, guaranteeing the privacy and security of the site. It was formerly a law firm for many years. The location of the office is excellent, being a shopping and business area par excellence in Barcelona. It borders both l'Eixample and Sant Gervasi and is less than two minutes' walk from the imposing Paseo de Gracia, where we find places like La Pedrera. Being in such a privileged area, it has all kinds of public transport nearby, which facilitates access to the place. The year of construction is 1930. Call us to visit the office.