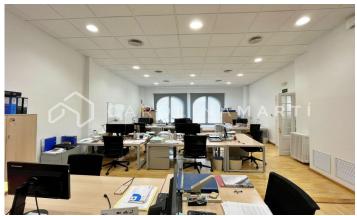

## **Eixample Dret / Barcelona**

Carolina Martí presents this office with elevator for rent, located in La Dreta de l'Eixample, Barcelona. It has a total area of ??185 m2, which is spread over a large exterior perimeter, four bathrooms, offices, corridors and work areas. The office floors are made of well-cared wood and light in color. Inside we find air conditioning and heating in all rooms. There is a concierge service every week, guaranteeing the privacy and security of the site. This office is located on the fifth floor of the building. The location of the office is excellent, being a shopping and business area par excellence in Barcelona. It borders both l'Eixample and Sant Gervasi and is less than two minutes' walk from the imposing Paseo de Gracia, where we find emblematic places such as La Pedrera. Being in such a privileged area, it has all kinds of public transport nearby, which facilitates access to the place. It is an office of normal size but with the meters very well used. The year of construction is 1930. Call us to visit the office.