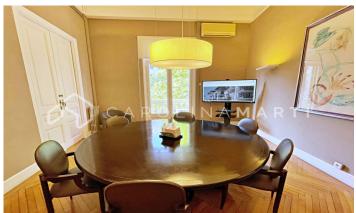

## **Eixample Dret / Barcelona**

Carolina Martí presents this office with elevator for rent, located in La Dreta de l'Eixample, Barcelona. It has a total area of ??185 m2, which is spread over a large exterior perimeter, four bathrooms, offices, corridors and work areas. The office floors are made of well-cared wood and light in color. Inside we find air conditioning and heating in all rooms. There is a concierge service every week, guaranteeing the privacy and security of the site. This office is located on the fifth floor of the building. The location of the office is excellent, being a shopping and business area par excellence in Barcelona. It borders both l'Eixample and Sant Gervasi and is less than two minutes' walk from the imposing Paseo de Gracia, where we find emblematic places such as La Pedrera. Being in such a privileged area, it has all kinds of public transport nearby, which facilitates access to the place. It is an office of normal size but with the meters very well used. The year of construction is 1930. Call us to visit the office.