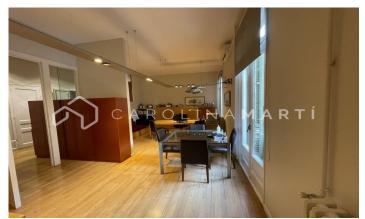

## **Eixample Dret / Barcelona**

Carolina Martí presents this office with elevator for rent, located in La Dreta de l'Eixample, Barcelona. It has a total area of ??185 m2, which is spread over a large exterior perimeter, four bathrooms, offices, corridors and work areas. The office floors are made of well-cared wood and light in color. Inside we find air conditioning and heating in all rooms. There is a concierge service every week, guaranteeing the privacy and security of the site. This office is located on the fifth floor of the building. The location of the office is excellent, being a shopping and business area par excellence in Barcelona. It borders both l'Eixample and Sant Gervasi and is less than two minutes' walk from the imposing Paseo de Gracia, where we find emblematic places such as La Pedrera. Being in such a privileged area, it has all kinds of public transport nearby, which facilitates access to the place. It is an office of normal size but with the meters very well used. The year of construction is 1930. Call us to visit the office.