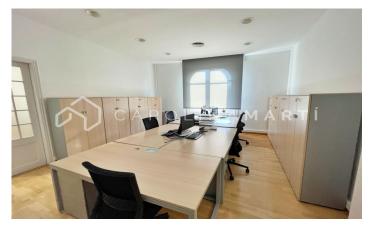

## **Eixample Dret / Barcelona**

Carolina Martí presents this office with elevator for rent, located in La Dreta de l'Eixample, Barcelona. It has a total area of ??185 m2, which is spread over a large exterior perimeter, four bathrooms, offices, corridors and work areas. The office floors are made of well-cared wood and light in color. Inside we find air conditioning and heating in all rooms. There is a concierge service every week, guaranteeing the privacy and security of the site. This office is located on the fifth floor of the building. The location of the office is excellent, being a shopping and business area par excellence in Barcelona. It borders both l'Eixample and Sant Gervasi and is less than two minutes' walk from the imposing Paseo de Gracia, where we find emblematic places such as La Pedrera. Being in such a privileged area, it has all kinds of public transport nearby, which facilitates access to the place. It is an office of normal size but with the meters very well used. The year of construction is 1930. Call us to visit the office.