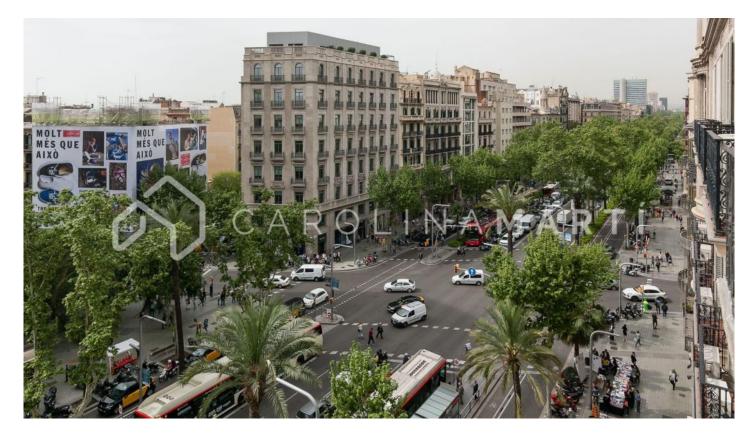

## **Eixample Dret / Barcelona**

Carolina Martí presents this office with elevator for rent, located in La Dreta de l'Eixample, Barcelona. It has a total area of ??185 m2, which is spread over a large exterior perimeter, four bathrooms, offices, corridors and work areas. The office floors are made of well-cared wood and light in color. Inside we find air conditioning and heating in all rooms. There is a concierge service every week, guaranteeing the privacy and security of the site. This office is located on the fifth floor of the building. The location of the office is excellent, being a shopping and business area par excellence in Barcelona. It borders both l'Eixample and Sant Gervasi and is less than two minutes' walk from the imposing Paseo de Gracia, where we find emblematic places such as La Pedrera. Being in such a privileged area, it has all kinds of public transport nearby, which facilitates access to the place. It is an office of normal size but with the meters very well used. The year of construction is 1930. Call us to visit the office.