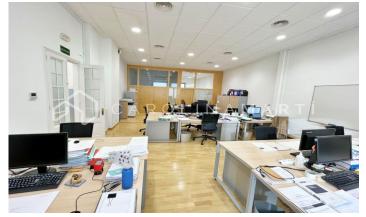

## **Eixample Dret / Barcelona**

Carolina Martí presents this office with elevator for rent, located in La Dreta de l'Eixample, Barcelona. It has a total area of ??185 m2, which is spread over a large exterior perimeter, four bathrooms, offices, corridors and work areas. The office floors are made of well-cared wood and light in color. Inside we find air conditioning and heating in all rooms. There is a concierge service every week, guaranteeing the privacy and security of the site. This office is located on the fifth floor of the building. The location of the office is excellent, being a shopping and business area par excellence in Barcelona. It borders both l'Eixample and Sant Gervasi and is less than two minutes' walk from the imposing Paseo de Gracia, where we find emblematic places such as La Pedrera. Being in such a privileged area, it has all kinds of public transport nearby, which facilitates access to the place. It is an office of normal size but with the meters very well used. The year of construction is 1930. Call us to visit the office.