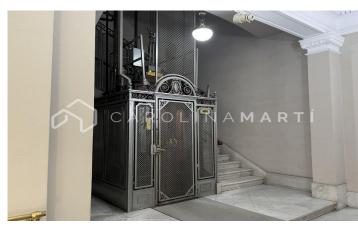

## **Eixample Dret / Barcelona**

Carolina Martí presents this office with elevator for rent, located in La Dreta de l'Eixample, Barcelona. It has a total area of ??185 m2, which is spread over a large exterior perimeter, four bathrooms, offices, corridors and work areas. The office floors are made of well-cared wood and light in color. Inside we find air conditioning and heating in all rooms. There is a concierge service every week, guaranteeing the privacy and security of the site. This office is located on the fifth floor of the building. The location of the office is excellent, being a shopping and business area par excellence in Barcelona. It borders both l'Eixample and Sant Gervasi and is less than two minutes' walk from the imposing Paseo de Gracia, where we find emblematic places such as La Pedrera. Being in such a privileged area, it has all kinds of public transport nearby, which facilitates access to the place. It is an office of normal size but with the meters very well used. The year of construction is 1930. Call us to visit the office.