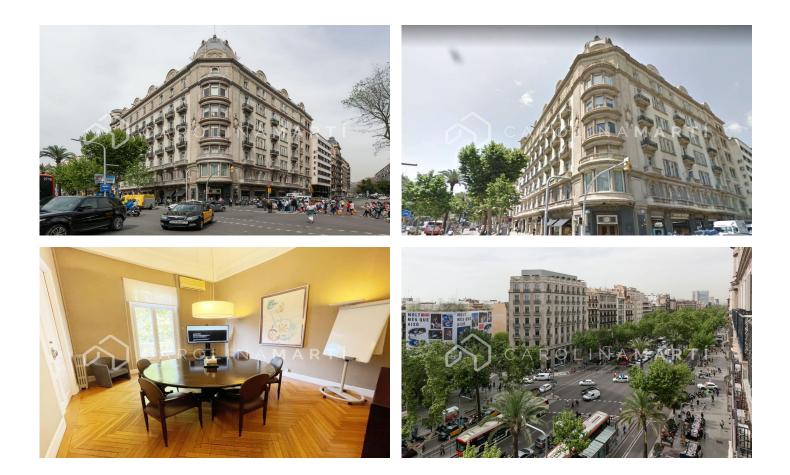

## **Eixample Dret / Barcelona**

Carolina Martí presents this office with elevator for rent, located in La Dreta de l'Eixample, Barcelona. It has a total area of ??185 m2, which is spread over a large exterior perimeter, four bathrooms, offices, corridors and work areas. The office floors are made of well-cared wood and light in color. Inside we find air conditioning and heating in all rooms. There is a concierge service every week, guaranteeing the privacy and security of the site. This office is located on the fifth floor of the building. The location of the office is excellent, being a shopping and business area par excellence in Barcelona. It borders both l'Eixample and Sant Gervasi and is less than two minutes' walk from the imposing Paseo de Gracia, where we find emblematic places such as La Pedrera. Being in such a privileged area, it has all kinds of public transport nearby, which facilitates access to the place. It is an office of normal size but with the meters very well used. The year of construction is 1930. Call us to visit the office.