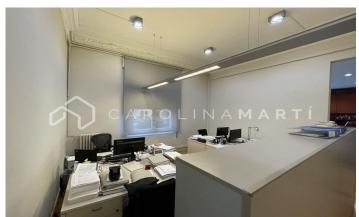

## **Eixample Dret / Barcelona**

Carolina Martí presents this office with elevator for rent, located in La Dreta de l'Eixample, Barcelona. It has a total area of ??185 m2, which is spread over a large exterior perimeter, four bathrooms, offices, corridors and work areas. The office floors are made of well-cared wood and light in color. Inside we find air conditioning and heating in all rooms. There is a concierge service every week, guaranteeing the privacy and security of the site. This office is located on the fifth floor of the building. The location of the office is excellent, being a shopping and business area par excellence in Barcelona. It borders both l'Eixample and Sant Gervasi and is less than two minutes' walk from the imposing Paseo de Gracia, where we find emblematic places such as La Pedrera. Being in such a privileged area, it has all kinds of public transport nearby, which facilitates access to the place. It is an office of normal size but with the meters very well used. The year of construction is 1930. Call us to visit the office.