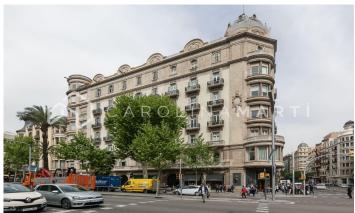

## **Eixample Dret / Barcelona**

Carolina Martí presents this office with elevator for rent, located in La Dreta de l'Eixample, Barcelona. It has a total area of ??185 m2, which is spread over a large exterior perimeter, four bathrooms, offices, corridors and work areas. The office floors are made of well-cared wood and light in color. Inside we find air conditioning and heating in all rooms. There is a concierge service every week, guaranteeing the privacy and security of the site. This office is located on the fifth floor of the building. The location of the office is excellent, being a shopping and business area par excellence in Barcelona. It borders both l'Eixample and Sant Gervasi and is less than two minutes' walk from the imposing Paseo de Gracia, where we find emblematic places such as La Pedrera. Being in such a privileged area, it has all kinds of public transport nearby, which facilitates access to the place. It is an office of normal size but with the meters very well used. The year of construction is 1930. Call us to visit the office.