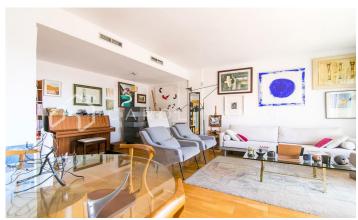

## Esplugues de Llobregat

Carolina Martí presents this apartment with a garden for rent, located in Esplugues de Llobregat, Barcelona. It is located next to the Nestle building and the Finestrelles shopping center. The apartment has a total area of approximately 160 m2 built. The interior of the house is distributed in three double bedrooms and two complete bathrooms (one of them en suite). It has air conditioning, individual heating and parquet floors in good condition. Large outdoor living room with a pleasant 15 m2 terrace overlooking the community area. Kitchen with office space equipped with electrical appliances. The floor is exterior to all rooms. Communal zone with garden, swimming pool and park with swings for children. It has a storage room. The area is very pleasant: a family atmosphere free of annoying noise. The farm was built in 2000 with an elevator. Two parking spaces in it (one included and one optional). Call us to visit the apartment.