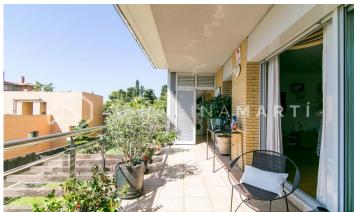

## Esplugues de Llobregat

Carolina Martí presents this apartment with a garden for rent, located in Esplugues de Llobregat, Barcelona. It is located next to the Nestle building and the Finestrelles shopping center. The apartment has a total area of approximately 160 m2 built. The interior of the house is distributed in three double bedrooms and two complete bathrooms (one of them en suite). It has air conditioning, individual heating and parquet floors in good condition. Large outdoor living room with a pleasant 15 m2 terrace overlooking the community area. Kitchen with office space equipped with electrical appliances. The floor is exterior to all rooms. Communal zone with garden, swimming pool and park with swings for children. It has a storage room. The area is very pleasant: a family atmosphere free of annoying noise. The farm was built in 2000 with an elevator. Two parking spaces in it (one included and one optional). Call us to visit the apartment.

## PRICE UPON REQUEST

155 m<sup>2</sup>

3 Bedrooms

2 Bathrooms

Pool

A/C

Heating

Sea views

Backyard

Lift

Furnished

Security

Playground

**Parking** 

Terrace