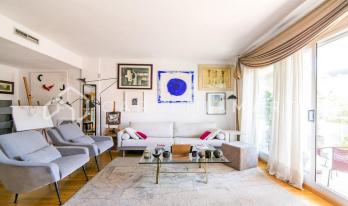

## Esplugues de Llobregat

Carolina Martí presents this apartment with a garden for rent, located in Esplugues de Llobregat, Barcelona. It is located next to the Nestle building and the Finestrelles shopping center. The apartment has a total area of approximately 160 m2 built. The interior of the house is distributed in three double bedrooms and two complete bathrooms (one of them en suite). It has air conditioning, individual heating and parquet floors in good condition. Large outdoor living room with a pleasant 15 m2 terrace overlooking the community area. Kitchen with office space equipped with electrical appliances. The floor is exterior to all rooms. Communal zone with garden, swimming pool and park with swings for children. It has a storage room. The area is very pleasant: a family atmosphere free of annoying noise. The farm was built in 2000 with an elevator. Two parking spaces in it (one included and one optional). Call us to visit the apartment.