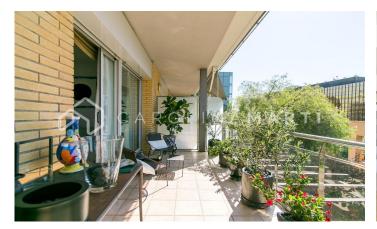

## Esplugues de Llobregat

Carolina Martí presents this apartment with a garden for rent, located in Esplugues de Llobregat, Barcelona. It is located next to the Nestle building and the Finestrelles shopping center. The apartment has a total area of approximately 160 m2 built. The interior of the house is distributed in three double bedrooms and two complete bathrooms (one of them en suite). It has air conditioning, individual heating and parquet floors in good condition. Large outdoor living room with a pleasant 15 m2 terrace overlooking the community area. Kitchen with office space equipped with electrical appliances. The floor is exterior to all rooms. Communal zone with garden, swimming pool and park with swings for children. It has a storage room. The area is very pleasant: a family atmosphere free of annoying noise. The farm was built in 2000 with an elevator. Two parking spaces in it (one included and one optional). Call us to visit the apartment.