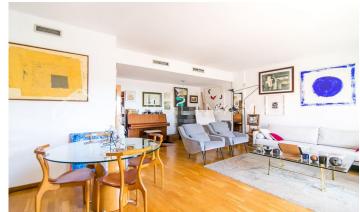

## Esplugues de Llobregat

Carolina Martí presents this apartment with a garden for rent, located in Esplugues de Llobregat, Barcelona. It is located next to the Nestle building and the Finestrelles shopping center. The apartment has a total area of approximately 160 m2 built. The interior of the house is distributed in three double bedrooms and two complete bathrooms (one of them en suite). It has air conditioning, individual heating and parquet floors in good condition. Large outdoor living room with a pleasant 15 m2 terrace overlooking the community area. Kitchen with office space equipped with electrical appliances. The floor is exterior to all rooms. Communal zone with garden, swimming pool and park with swings for children. It has a storage room. The area is very pleasant: a family atmosphere free of annoying noise. The farm was built in 2000 with an elevator. Two parking spaces in it (one included and one optional). Call us to visit the apartment.

## PRICE UPON REQUEST

155 m<sup>2</sup>

3 Bedrooms

2 Bathrooms

Pool

A/C

Heating

Sea views