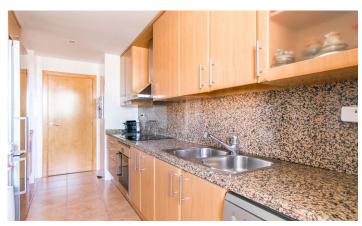

## Esplugues de Llobregat

Carolina Martí presents this apartment with a garden for rent, located in Esplugues de Llobregat, Barcelona. It is located next to the Nestle building and the Finestrelles shopping center. The apartment has a total area of approximately 160 m2 built. The interior of the house is distributed in three double bedrooms and two complete bathrooms (one of them en suite). It has air conditioning, individual heating and parquet floors in good condition. Large outdoor living room with a pleasant 15 m2 terrace overlooking the community area. Kitchen with office space equipped with electrical appliances. The floor is exterior to all rooms. Communal zone with garden, swimming pool and park with swings for children. It has a storage room. The area is very pleasant: a family atmosphere free of annoying noise. The farm was built in 2000 with an elevator. Two parking spaces in it (one included and one optional). Call us to visit the apartment.