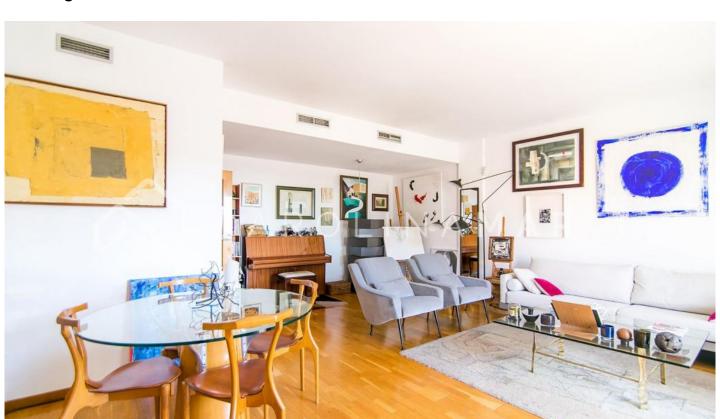

## Esplugues de Llobregat

Carolina Martí presents this apartment with a garden for rent, located in Esplugues de Llobregat, Barcelona. It is located next to the Nestle building and the Finestrelles shopping center. The apartment has a total area of approximately 160 m2 built. The interior of the house is distributed in three double bedrooms and two complete bathrooms (one of them en suite). It has air conditioning, individual heating and parquet floors in good condition. Large outdoor living room with a pleasant 15 m2 terrace overlooking the community area. Kitchen with office space equipped with electrical appliances. The floor is exterior to all rooms. Communal zone with garden, swimming pool and park with swings for children. It has a storage room. The area is very pleasant: a family atmosphere free of annoying noise. The farm was built in 2000 with an elevator. Two parking spaces in it (one included and one optional). Call us to visit the apartment.

## PRICE UPON REQUEST

155 m<sup>2</sup>

3 Bedrooms

2 Bathrooms

Pool

A/C

Heating

Sea views