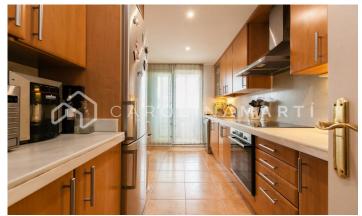

## Esplugues de Llobregat

Carolina Martí presents this flat with a garden for rent, located in Esplugues de Llobregat, Barcelona. It is located next to the Nestle building and the Finestrelles shopping center. The flat has a total area of approximately 160 m2 built. The interior of the property is distributed in three double bedrooms and two complete bathrooms (one of them in suite). It has air conditioning, individual heating and parquet floors in good condition. Large outdoor living room with a pleasant 15 m2 terrace overlooking the community area. Kitchen with office space equipped with electrical appliances. All of the rooms are exteriors with natural light. Communal zone with garden, swimming pool and a park with swings for children. The area is very pleasant: a family atmosphere free of annoying noise. The building was constructed in the year 2000 with an elevator. Two parking spaces in it (one included and one optional). Call us to visit the flat.