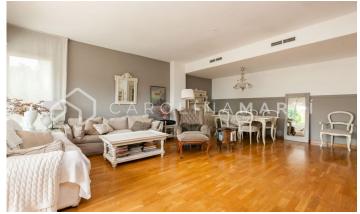

## Esplugues de Llobregat

Carolina Martí presents this flat with a garden for rent, located in Esplugues de Llobregat, Barcelona. It is located next to the Nestle building and the Finestrelles shopping center. The flat has a total area of approximately 160 m2 built. The interior of the property is distributed in three double bedrooms and two complete bathrooms (one of them in suite). It has air conditioning, individual heating and parquet floors in good condition. Large outdoor living room with a pleasant 15 m2 terrace overlooking the community area. Kitchen with office space equipped with electrical appliances. All of the rooms are exteriors with natural light. Communal zone with garden, swimming pool and a park with swings for children. The area is very pleasant: a family atmosphere free of annoying noise. The building was constructed in the year 2000 with an elevator. Two parking spaces in it (one included and one optional). Call us to visit the flat.