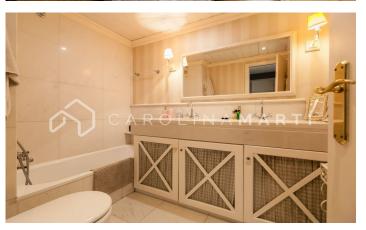

## Esplugues de Llobregat

Carolina Martí presents this flat with a garden for rent, located in Esplugues de Llobregat, Barcelona. It is located next to the Nestle building and the Finestrelles shopping center. The flat has a total area of approximately 160 m2 built. The interior of the property is distributed in three double bedrooms and two complete bathrooms (one of them in suite). It has air conditioning, individual heating and parquet floors in good condition. Large outdoor living room with a pleasant 15 m2 terrace overlooking the community area. Kitchen with office space equipped with electrical appliances. All of the rooms are exteriors with natural light. Communal zone with garden, swimming pool and a park with swings for children. The area is very pleasant: a family atmosphere free of annoying noise. The building was constructed in the year 2000 with an elevator. Two parking spaces in it (one included and one optional). Call us to visit the flat.