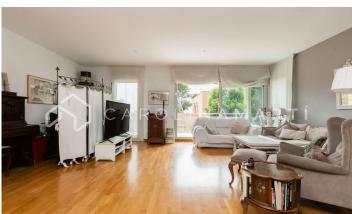

## Esplugues de Llobregat

Carolina Martí presents this flat with a garden for rent, located in Esplugues de Llobregat, Barcelona. It is located next to the Nestle building and the Finestrelles shopping center. The flat has a total area of approximately 160 m2 built. The interior of the property is distributed in three double bedrooms and two complete bathrooms (one of them in suite). It has air conditioning, individual heating and parquet floors in good condition. Large outdoor living room with a pleasant 15 m2 terrace overlooking the community area. Kitchen with office space equipped with electrical appliances. All of the rooms are exteriors with natural light. Communal zone with garden, swimming pool and a park with swings for children. The area is very pleasant: a family atmosphere free of annoying noise. The building was constructed in the year 2000 with an elevator. Two parking spaces in it (one included and one optional). Call us to visit the flat.