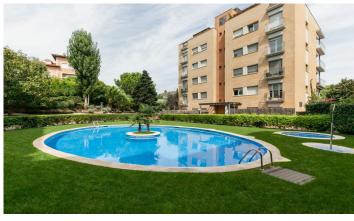

## Esplugues de Llobregat

Carolina Martí presents this flat with a garden for rent, located in Esplugues de Llobregat, Barcelona. It is located next to the Nestle building and the Finestrelles shopping center. The flat has a total area of approximately 160 m2 built. The interior of the property is distributed in three double bedrooms and two complete bathrooms (one of them in suite). It has air conditioning, individual heating and parquet floors in good condition. Large outdoor living room with a pleasant 15 m2 terrace overlooking the community area. Kitchen with office space equipped with electrical appliances. All of the rooms are exteriors with natural light. Communal zone with garden, swimming pool and a park with swings for children. The area is very pleasant: a family atmosphere free of annoying noise. The building was constructed in the year 2000 with an elevator. Two parking spaces in it (one included and one optional). Call us to visit the flat.

## PRICE UPON REQUEST

160 m<sup>2</sup>

3 Bedrooms

2 Bathrooms

Pool

A/C

Heating

Sea views

Backyard

Lift

Furnished

Security

Playground

**Parking** 

Terrace