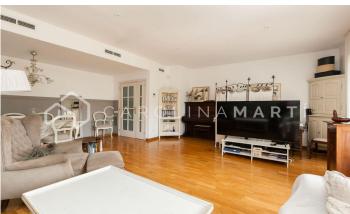

## Esplugues de Llobregat

Carolina Martí presents this flat with a garden for rent, located in Esplugues de Llobregat, Barcelona. It is located next to the Nestle building and the Finestrelles shopping center. The flat has a total area of approximately 160 m2 built. The interior of the property is distributed in three double bedrooms and two complete bathrooms (one of them in suite). It has air conditioning, individual heating and parquet floors in good condition. Large outdoor living room with a pleasant 15 m2 terrace overlooking the community area. Kitchen with office space equipped with electrical appliances. All of the rooms are exteriors with natural light. Communal zone with garden, swimming pool and a park with swings for children. The area is very pleasant: a family atmosphere free of annoying noise. The building was constructed in the year 2000 with an elevator. Two parking spaces in it (one included and one optional). Call us to visit the flat.