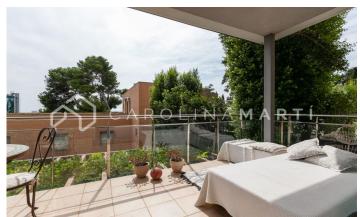

## Esplugues de Llobregat

Carolina Martí presents this flat with a garden for rent, located in Esplugues de Llobregat, Barcelona. It is located next to the Nestle building and the Finestrelles shopping center. The flat has a total area of approximately 160 m2 built. The interior of the property is distributed in three double bedrooms and two complete bathrooms (one of them in suite). It has air conditioning, individual heating and parquet floors in good condition. Large outdoor living room with a pleasant 15 m2 terrace overlooking the community area. Kitchen with office space equipped with electrical appliances. All of the rooms are exteriors with natural light. Communal zone with garden, swimming pool and a park with swings for children. The area is very pleasant: a family atmosphere free of annoying noise. The building was constructed in the year 2000 with an elevator. Two parking spaces in it (one included and one optional). Call us to visit the flat.

## PRICE UPON REQUEST

160 m<sup>2</sup>

3 Bedrooms

2 Bathrooms

Pool

A/C

Heating

Sea views

Backyard

Lift

Furnished

Security

Playground

**Parking** 

Terrace