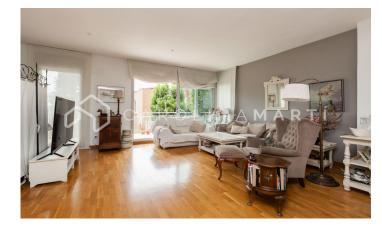

## Esplugues de Llobregat

Carolina Martí presents this flat with a garden for rent, located in Esplugues de Llobregat, Barcelona. It is located next to the Nestle building and the Finestrelles shopping center. The flat has a total area of approximately 160 m2 built. The interior of the property is distributed in three double bedrooms and two complete bathrooms (one of them in suite). It has air conditioning, individual heating and parquet floors in good condition. Large outdoor living room with a pleasant 15 m2 terrace overlooking the community area. Kitchen with office space equipped with electrical appliances. All of the rooms are exteriors with natural light. Communal zone with garden, swimming pool and a park with swings for children. The area is very pleasant: a family atmosphere free of annoying noise. The building was constructed in the year 2000 with an elevator. Two parking spaces in it (one included and one optional). Call us to visit the flat.