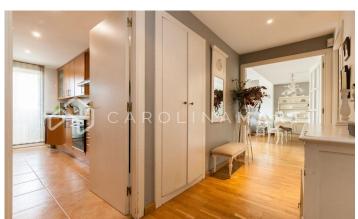

## Esplugues de Llobregat

Carolina Martí presents this flat with a garden for rent, located in Esplugues de Llobregat, Barcelona. It is located next to the Nestle building and the Finestrelles shopping center. The flat has a total area of approximately 160 m2 built. The interior of the property is distributed in three double bedrooms and two complete bathrooms (one of them in suite). It has air conditioning, individual heating and parquet floors in good condition. Large outdoor living room with a pleasant 15 m2 terrace overlooking the community area. Kitchen with office space equipped with electrical appliances. All of the rooms are exteriors with natural light. Communal zone with garden, swimming pool and a park with swings for children. The area is very pleasant: a family atmosphere free of annoying noise. The building was constructed in the year 2000 with an elevator. Two parking spaces in it (one included and one optional). Call us to visit the flat.