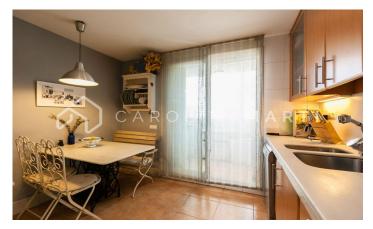

## Esplugues de Llobregat

Carolina Martí presents this flat with a garden for rent, located in Esplugues de Llobregat, Barcelona. It is located next to the Nestle building and the Finestrelles shopping center. The flat has a total area of approximately 160 m2 built. The interior of the property is distributed in three double bedrooms and two complete bathrooms (one of them in suite). It has air conditioning, individual heating and parquet floors in good condition. Large outdoor living room with a pleasant 15 m2 terrace overlooking the community area. Kitchen with office space equipped with electrical appliances. All of the rooms are exteriors with natural light. Communal zone with garden, swimming pool and a park with swings for children. The area is very pleasant: a family atmosphere free of annoying noise. The building was constructed in the year 2000 with an elevator. Two parking spaces in it (one included and one optional). Call us to visit the flat.