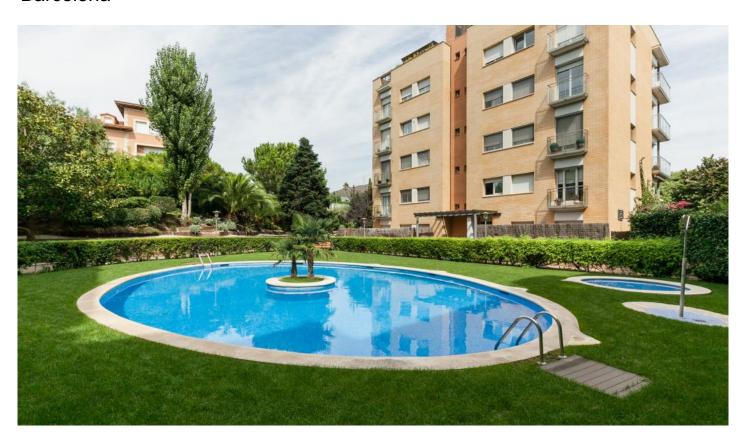

## Esplugues de Llobregat

Carolina Martí presents this flat with a garden for rent, located in Esplugues de Llobregat, Barcelona. It is located next to the Nestle building and the Finestrelles shopping center. The flat has a total area of approximately 160 m2 built. The interior of the property is distributed in three double bedrooms and two complete bathrooms (one of them in suite). It has air conditioning, individual heating and parquet floors in good condition. Large outdoor living room with a pleasant 15 m2 terrace overlooking the community area. Kitchen with office space equipped with electrical appliances. All of the rooms are exteriors with natural light. Communal zone with garden, swimming pool and a park with swings for children. The area is very pleasant: a family atmosphere free of annoying noise. The building was constructed in the year 2000 with an elevator. Two parking spaces in it (one included and one optional). Call us to visit the flat.

## PRICE UPON REQUEST

160 m<sup>2</sup>

3 Bedrooms

2 Bathrooms

Pool

A/C

Heating

Sea views

Backyard

Lift

Furnished

Security

Playground

**Parking** 

Terrace