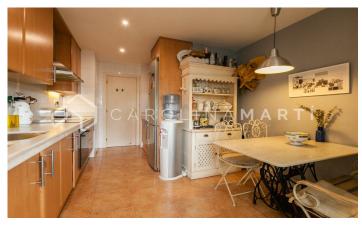

## Esplugues de Llobregat

Carolina Martí presents this flat with a garden for rent, located in Esplugues de Llobregat, Barcelona. It is located next to the Nestle building and the Finestrelles shopping center. The flat has a total area of approximately 160 m2 built. The interior of the property is distributed in three double bedrooms and two complete bathrooms (one of them in suite). It has air conditioning, individual heating and parquet floors in good condition. Large outdoor living room with a pleasant 15 m2 terrace overlooking the community area. Kitchen with office space equipped with electrical appliances. All of the rooms are exteriors with natural light. Communal zone with garden, swimming pool and a park with swings for children. The area is very pleasant: a family atmosphere free of annoying noise. The building was constructed in the year 2000 with an elevator. Two parking spaces in it (one included and one optional). Call us to visit the flat.