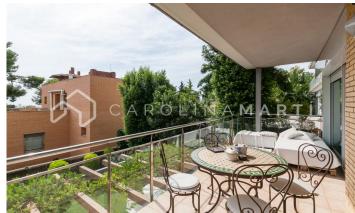

## Esplugues de Llobregat

Carolina Martí presents this flat with a garden for rent, located in Esplugues de Llobregat, Barcelona. It is located next to the Nestle building and the Finestrelles shopping center. The flat has a total area of approximately 160 m2 built. The interior of the property is distributed in three double bedrooms and two complete bathrooms (one of them in suite). It has air conditioning, individual heating and parquet floors in good condition. Large outdoor living room with a pleasant 15 m2 terrace overlooking the community area. Kitchen with office space equipped with electrical appliances. All of the rooms are exteriors with natural light. Communal zone with garden, swimming pool and a park with swings for children. The area is very pleasant: a family atmosphere free of annoying noise. The building was constructed in the year 2000 with an elevator. Two parking spaces in it (one included and one optional). Call us to visit the flat.

## PRICE UPON REQUEST

160 m<sup>2</sup>

3 Bedrooms

2 Bathrooms

Pool

A/C

Heating

Sea views

Backyard

Lift

Furnished

Security

Playground

**Parking** 

Terrace