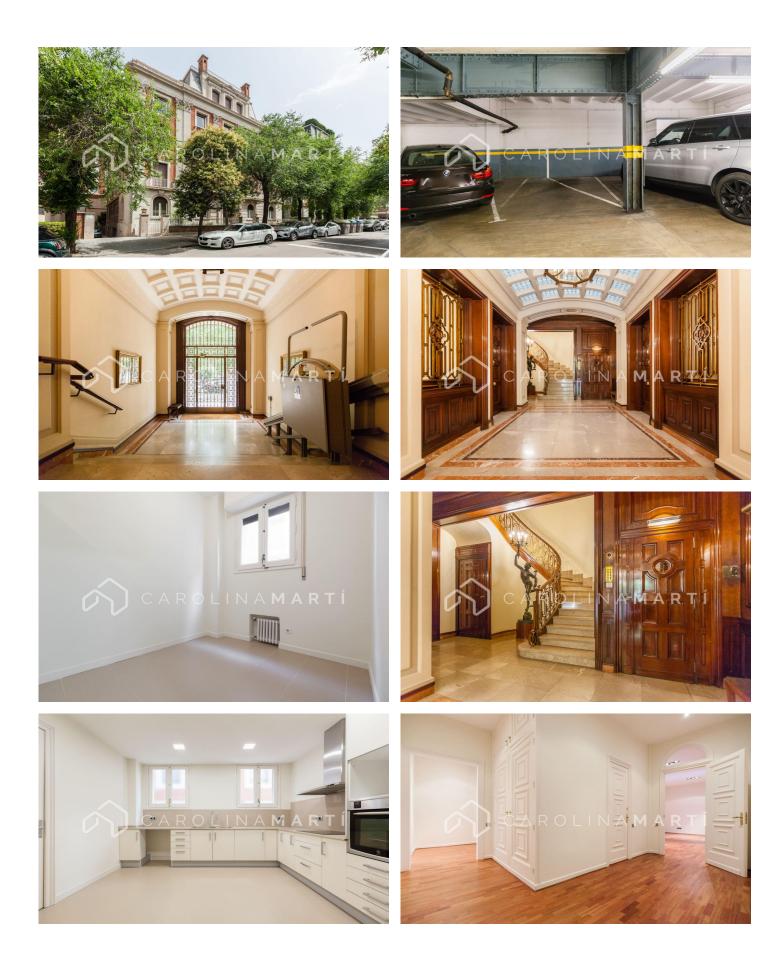

## Galvany / Barcelona

Carolina Martí presents in exclusivity this classic flat with a fireplace for rent, located at Ganduxer street in Galvany, Barcelona. It is located next to Turó Park and Plaza Gregorio Taumaturgo. The distribution of the flat starts with an elegant hall that leads to a large living-dining room, with spacious rooms and family spaces. Next, we find a large office-style kitchen, independent and with lots of natural light. There is a service area with bedroom and bathroom. The five bedrooms (with built-in wardrobes) and the four complete bathrooms are located on wooden floors and precious marbles. All this adds up to the amount of 250 m2. The flat is delivered in excellent condition. We highlight the property for being located on the most luxurious street in the upper area, and for the wonderful high ceilings that are hidden within it. The royal estate from 1949 has a spectacular entrance with a lot of period style, and then we find an elevator in perfect condition. Without a doubt, it is a unique home that retains classic characteristics of the time, but at the same time mixes modern qualities, which concludes in a truly exceptional home. Includes air conditioning and heating by radiators. Call us to visit the flat.