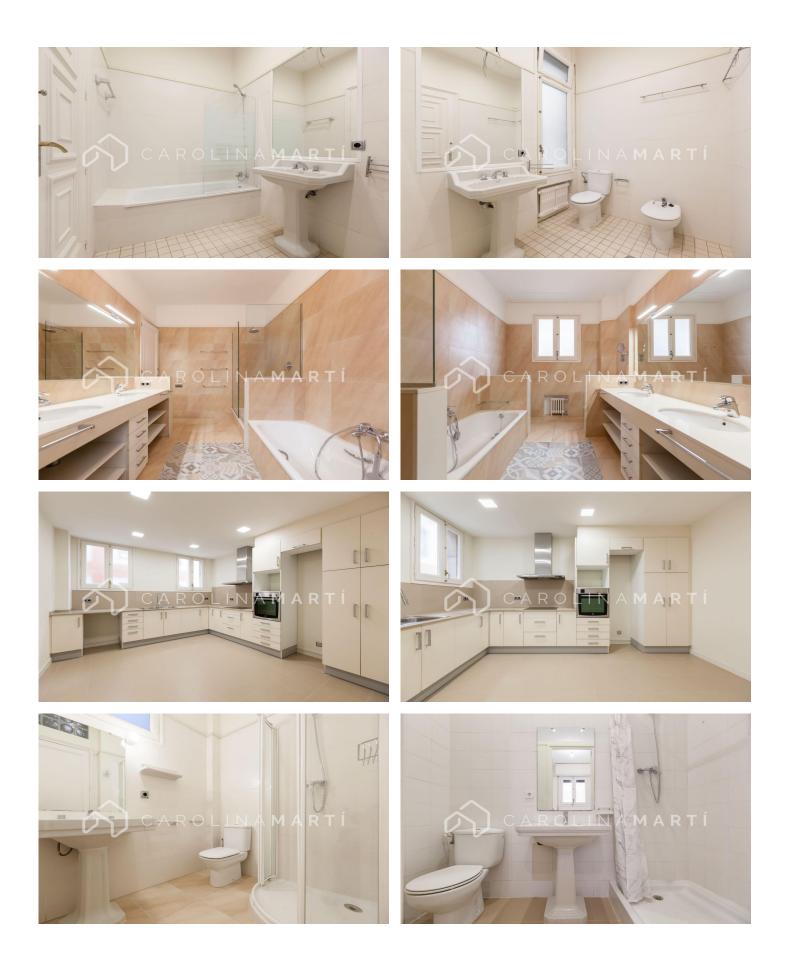

## Galvany / Barcelona

Carolina Martí presents in exclusivity this classic flat with a fireplace for rent, located at Ganduxer street in Galvany, Barcelona. It is located next to Turó Park and Plaza Gregorio Taumaturgo. The distribution of the flat starts with an elegant hall that leads to a large living-dining room, with spacious rooms and family spaces. Next, we find a large office-style kitchen, independent and with lots of natural light. There is a service area with bedroom and bathroom. The five bedrooms (with built-in wardrobes) and the four complete bathrooms are located on wooden floors and precious marbles. All this adds up to the amount of 250 m2. The flat is delivered in excellent condition. We highlight the property for being located on the most luxurious street in the upper area, and for the wonderful high ceilings that are hidden within it. The royal estate from 1949 has a spectacular entrance with a lot of period style, and then we find an elevator in perfect condition. Without a doubt, it is a unique home that retains classic characteristics of the time, but at the same time mixes modern qualities, which concludes in a truly exceptional home. Includes air conditioning and heating by radiators. Call us to visit the flat.