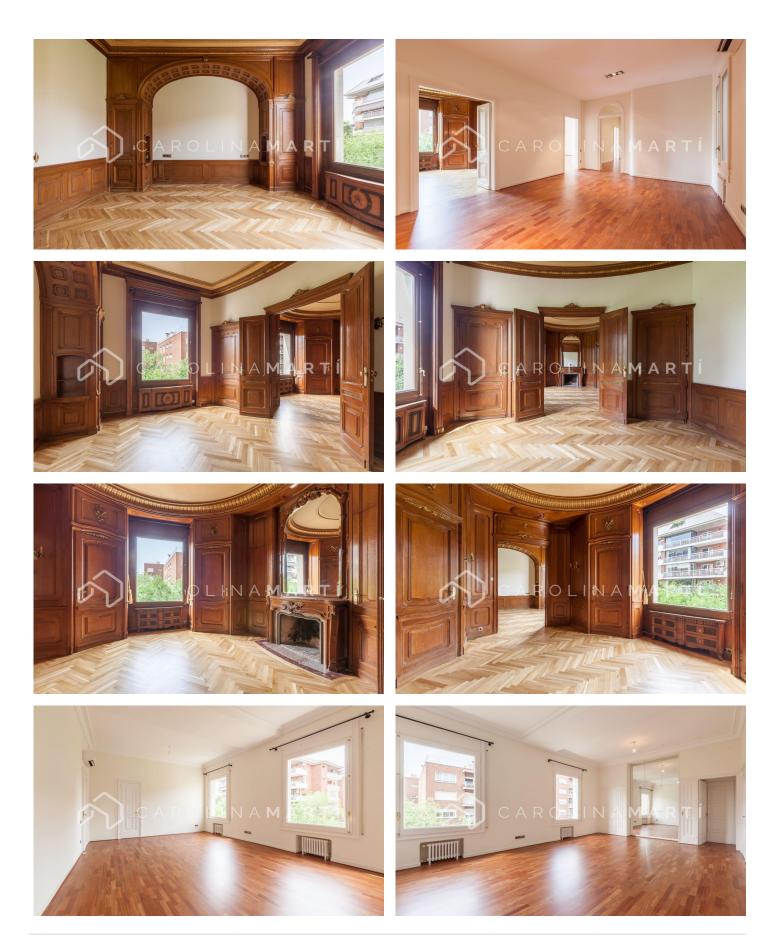

## Galvany / Barcelona

Carolina Martí presents in exclusivity this classic flat with a fireplace for rent, located at Ganduxer street in Galvany, Barcelona. It is located next to Turó Park and Plaza Gregorio Taumaturgo. The distribution of the flat starts with an elegant hall that leads to a large living-dining room, with spacious rooms and family spaces. Next, we find a large office-style kitchen, independent and with lots of natural light. There is a service area with bedroom and bathroom. The five bedrooms (with built-in wardrobes) and the four complete bathrooms are located on wooden floors and precious marbles. All this adds up to the amount of 250 m2. The flat is delivered in excellent condition. We highlight the property for being located on the most luxurious street in the upper area, and for the wonderful high ceilings that are hidden within it. The royal estate from 1949 has a spectacular entrance with a lot of period style, and then we find an elevator in perfect condition. Without a doubt, it is a unique home that retains classic characteristics of the time, but at the same time mixes modern qualities, which concludes in a truly exceptional home. Includes air conditioning and heating by radiators. Call us to visit the flat.