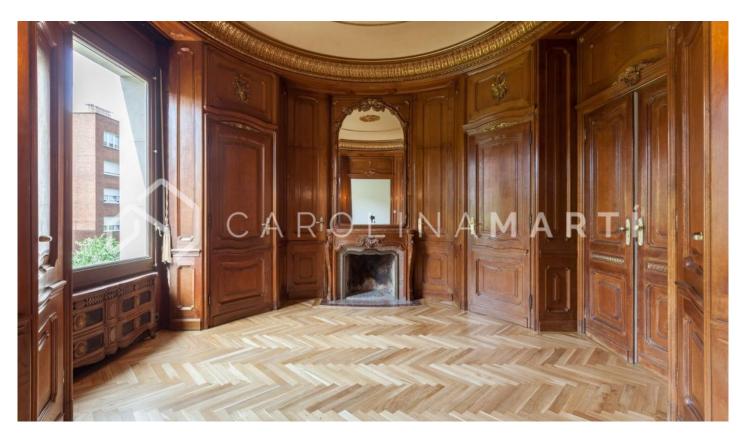

## Galvany / Barcelona

Carolina Martí presents in exclusivity this classic flat with a fireplace for rent, located at Ganduxer street in Galvany, Barcelona. It is located next to Turó Park and Plaza Gregorio Taumaturgo. The distribution of the flat starts with an elegant hall that leads to a large living-dining room, with spacious rooms and family spaces. Next, we find a large office-style kitchen, independent and with lots of natural light. There is a service area with bedroom and bathroom. The five bedrooms (with built-in wardrobes) and the four complete bathrooms are located on wooden floors and precious marbles. All this adds up to the amount of 250 m2. The flat is delivered in excellent condition. We highlight the property for being located on the most luxurious street in the upper area, and for the wonderful high ceilings that are hidden within it. The royal estate from 1949 has a spectacular entrance with a lot of period style, and then we find an elevator in perfect condition. Without a doubt, it is a unique home that retains classic characteristics of the time, but at the same time mixes modern qualities, which concludes in a truly exceptional home. Includes air conditioning and heating by radiators. Call us to visit the flat.