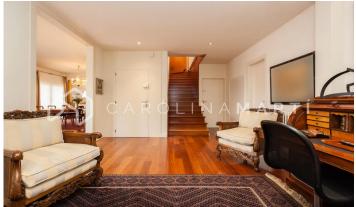

## Galvany / Barcelona

Carolina Martí presents this duplex penthouse with a 200 m2 terrace for sale, located in Sarria-Sant Gervasi, Barcelona. It is located next to Reina Victoria and Ganduxer streets, at the Sant Gregori Taumaturg roundabout next to Turó Park. We present this high standing duplex penthouse with four winds of approximately 220 m2, with two impressive terraces of about 200 m2. Housing with a total of 5 bedrooms and 3 full bathrooms. The first floor is surrounded by one of the terraces and its distribution consists of a large living-dining room with open access to the kitchen. On this floor there are three bedrooms and 3 bathrooms (two of them en suite). It has a main entrance and a service entrance. The second floor has two bedrooms and has direct access to the impressive second terrace with panoramic views of the entire city and with many possibilities to create different environments: leisure, chill-out, games area, garden furniture, etc. The apartment includes a parking space and storage room in the same building, and is delivered in excellent condition. It has air conditioning and central heating. This unique jewel is located in a beautiful semi-new 7-story building with elevator and doorman service in a very calm area. Very well connected and surrounded b...