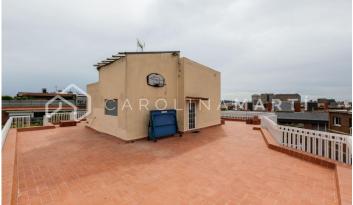

## Galvany / Barcelona

Carolina Martí presents this duplex penthouse with a 200 m2 terrace for sale, located in Sarria-Sant Gervasi, Barcelona. It is located next to Reina Victoria and Ganduxer streets, at the Sant Gregori Taumaturg roundabout next to Turó Park. We present this high standing duplex penthouse with four winds of approximately 220 m2, with two impressive terraces of about 200 m2. Housing with a total of 5 bedrooms and 3 full bathrooms. The first floor is surrounded by one of the terraces and its distribution consists of a large living-dining room with open access to the kitchen. On this floor there are three bedrooms and 3 bathrooms (two of them en suite). It has a main entrance and a service entrance. The second floor has two bedrooms and has direct access to the impressive second terrace with panoramic views of the entire city and with many possibilities to create different environments: leisure, chill-out, games area, garden furniture, etc. The apartment includes a parking space and storage room in the same building, and is delivered in excellent condition. It has air conditioning and central heating. This unique jewel is located in a beautiful semi-new 7-story building with elevator and doorman service in a very calm area. Very well connected and surrounded b...