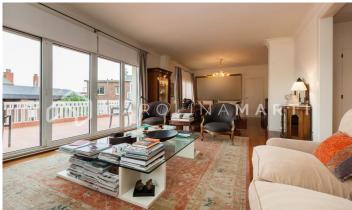

## Galvany / Barcelona

Carolina Martí presents this duplex penthouse with a 200 m2 terrace for sale, located in Sarria-Sant Gervasi, Barcelona. It is located next to Reina Victoria and Ganduxer streets, at the Sant Gregori Taumaturg roundabout next to Turó Park. We present this high standing duplex penthouse with four winds of approximately 220 m2, with two impressive terraces of about 200 m2. Housing with a total of 5 bedrooms and 3 full bathrooms. The first floor is surrounded by one of the terraces and its distribution consists of a large living-dining room with open access to the kitchen. On this floor there are three bedrooms and 3 bathrooms (two of them en suite). It has a main entrance and a service entrance. The second floor has two bedrooms and has direct access to the impressive second terrace with panoramic views of the entire city and with many possibilities to create different environments: leisure, chill-out, games area, garden furniture, etc. The apartment includes a parking space and storage room in the same building, and is delivered in excellent condition. It has air conditioning and central heating. This unique jewel is located in a beautiful semi-new 7-story building with elevator and doorman service in a very calm area. Very well connected and surrounded b...