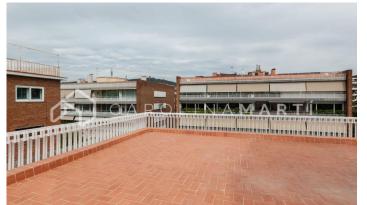

## Galvany / Barcelona

Carolina Martí presents this duplex penthouse with a 200 m2 terrace for sale, located in Sarria-Sant Gervasi, Barcelona. It is located next to Reina Victoria and Ganduxer streets, at the Sant Gregori Taumaturg roundabout next to Turó Park. We present this high standing duplex penthouse with four winds of approximately 220 m2, with two impressive terraces of about 200 m2. Housing with a total of 5 bedrooms and 3 full bathrooms. The first floor is surrounded by one of the terraces and its distribution consists of a large living-dining room with open access to the kitchen. On this floor there are three bedrooms and 3 bathrooms (two of them en suite). It has a main entrance and a service entrance. The second floor has two bedrooms and has direct access to the impressive second terrace with panoramic views of the entire city and with many possibilities to create different environments: leisure, chill-out, games area, garden furniture, etc. The apartment includes a parking space and storage room in the same building, and is delivered in excellent condition. It has air conditioning and central heating. This unique jewel is located in a beautiful semi-new 7-story building with elevator and doorman service in a very calm area. Very well connected and surrounded b...