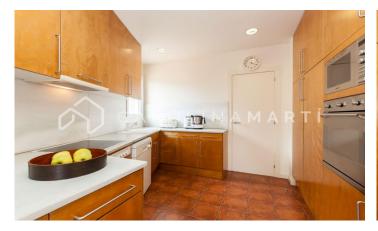

## Galvany / Barcelona

Carolina Martí presents this duplex penthouse with a 200 m2 terrace for sale, located in Sarria-Sant Gervasi, Barcelona. It is located next to Reina Victoria and Ganduxer streets, at the Sant Gregori Taumaturg roundabout next to Turó Park. We present this high standing duplex penthouse with four winds of approximately 220 m2, with two impressive terraces of about 200 m2. Housing with a total of 5 bedrooms and 3 full bathrooms. The first floor is surrounded by one of the terraces and its distribution consists of a large living-dining room with open access to the kitchen. On this floor there are three bedrooms and 3 bathrooms (two of them en suite). It has a main entrance and a service entrance. The second floor has two bedrooms and has direct access to the impressive second terrace with panoramic views of the entire city and with many possibilities to create different environments: leisure, chill-out, games area, garden furniture, etc. The apartment includes a parking space and storage room in the same building, and is delivered in excellent condition. It has air conditioning and central heating. This unique jewel is located in a beautiful semi-new 7-story building with elevator and doorman service in a very calm area. Very well connected and surrounded b...