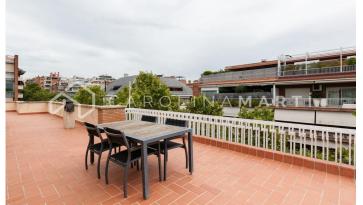

## Galvany / Barcelona

Carolina Martí presents this duplex penthouse with a 200 m2 terrace for sale, located in Sarria-Sant Gervasi, Barcelona. It is located next to Reina Victoria and Ganduxer streets, at the Sant Gregori Taumaturg roundabout next to Turó Park. We present this high standing duplex penthouse with four winds of approximately 220 m2, with two impressive terraces of about 200 m2. Housing with a total of 5 bedrooms and 3 full bathrooms. The first floor is surrounded by one of the terraces and its distribution consists of a large living-dining room with open access to the kitchen. On this floor there are three bedrooms and 3 bathrooms (two of them en suite). It has a main entrance and a service entrance. The second floor has two bedrooms and has direct access to the impressive second terrace with panoramic views of the entire city and with many possibilities to create different environments: leisure, chill-out, games area, garden furniture, etc. The apartment includes a parking space and storage room in the same building, and is delivered in excellent condition. It has air conditioning and central heating. This unique jewel is located in a beautiful semi-new 7-story building with elevator and doorman service in a very calm area. Very well connected and surrounded b...