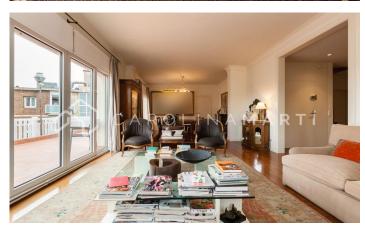

## Galvany / Barcelona

Carolina Martí presents this duplex penthouse with a 200 m2 terrace for sale, located in Sarria-Sant Gervasi, Barcelona. It is located next to Reina Victoria and Ganduxer streets, at the Sant Gregori Taumaturg roundabout next to Turó Park. We present this high standing duplex penthouse with four winds of approximately 220 m2, with two impressive terraces of about 200 m2. Housing with a total of 5 bedrooms and 3 full bathrooms. The first floor is surrounded by one of the terraces and its distribution consists of a large living-dining room with open access to the kitchen. On this floor there are three bedrooms and 3 bathrooms (two of them en suite). It has a main entrance and a service entrance. The second floor has two bedrooms and has direct access to the impressive second terrace with panoramic views of the entire city and with many possibilities to create different environments: leisure, chill-out, games area, garden furniture, etc. The apartment includes a parking space and storage room in the same building, and is delivered in excellent condition. It has air conditioning and central heating. This unique jewel is located in a beautiful semi-new 7-story building with elevator and doorman service in a very calm area. Very well connected and surrounded b...