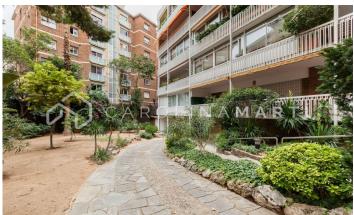

## Galvany / Barcelona

Carolina Martí presents this duplex penthouse with a 200 m2 terrace for sale, located in Sarria-Sant Gervasi, Barcelona. It is located next to Reina Victoria and Ganduxer streets, at the Sant Gregori Taumaturg roundabout next to Turó Park. We present this high standing duplex penthouse with four winds of approximately 220 m2, with two impressive terraces of about 200 m2. Housing with a total of 5 bedrooms and 3 full bathrooms. The first floor is surrounded by one of the terraces and its distribution consists of a large living-dining room with open access to the kitchen. On this floor there are three bedrooms and 3 bathrooms (two of them en suite). It has a main entrance and a service entrance. The second floor has two bedrooms and has direct access to the impressive second terrace with panoramic views of the entire city and with many possibilities to create different environments: leisure, chill-out, games area, garden furniture, etc. The apartment includes a parking space and storage room in the same building, and is delivered in excellent condition. It has air conditioning and central heating. This unique jewel is located in a beautiful semi-new 7-story building with elevator and doorman service in a very calm area. Very well connected and surrounded b...