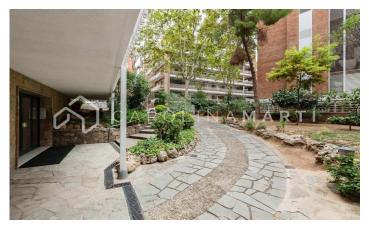

## Galvany / Barcelona

Carolina Martí presents this duplex penthouse with a 200 m2 terrace for sale, located in Sarria-Sant Gervasi, Barcelona. It is located next to Reina Victoria and Ganduxer streets, at the Sant Gregori Taumaturg roundabout next to Turó Park. We present this high standing duplex penthouse with four winds of approximately 220 m2, with two impressive terraces of about 200 m2. Housing with a total of 5 bedrooms and 3 full bathrooms. The first floor is surrounded by one of the terraces and its distribution consists of a large living-dining room with open access to the kitchen. On this floor there are three bedrooms and 3 bathrooms (two of them en suite). It has a main entrance and a service entrance. The second floor has two bedrooms and has direct access to the impressive second terrace with panoramic views of the entire city and with many possibilities to create different environments: leisure, chill-out, games area, garden furniture, etc. The apartment includes a parking space and storage room in the same building, and is delivered in excellent condition. It has air conditioning and central heating. This unique jewel is located in a beautiful semi-new 7-story building with elevator and doorman service in a very calm area. Very well connected and surrounded b...