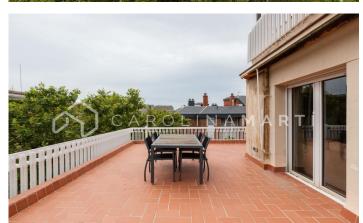

## Galvany / Barcelona

Carolina Martí presents this duplex penthouse with a 200 m2 terrace for sale, located in Sarria-Sant Gervasi, Barcelona. It is located next to Reina Victoria and Ganduxer streets, at the Sant Gregori Taumaturg roundabout next to Turó Park. We present this high standing duplex penthouse with four winds of approximately 220 m2, with two impressive terraces of about 200 m2. Housing with a total of 5 bedrooms and 3 full bathrooms. The first floor is surrounded by one of the terraces and its distribution consists of a large living-dining room with open access to the kitchen. On this floor there are three bedrooms and 3 bathrooms (two of them en suite). It has a main entrance and a service entrance. The second floor has two bedrooms and has direct access to the impressive second terrace with panoramic views of the entire city and with many possibilities to create different environments: leisure, chill-out, games area, garden furniture, etc. The apartment includes a parking space and storage room in the same building, and is delivered in excellent condition. It has air conditioning and central heating. This unique jewel is located in a beautiful semi-new 7-story building with elevator and doorman service in a very calm area. Very well connected and surrounded b...