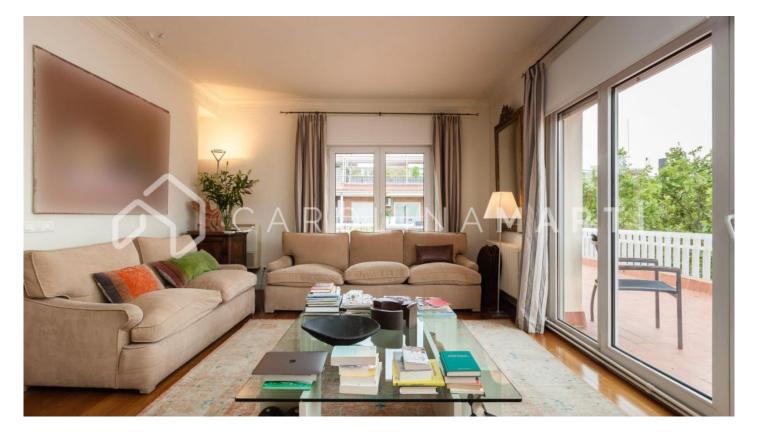

## Galvany / Barcelona

Carolina Martí presents this duplex penthouse with a 200 m2 terrace for sale, located in Sarria-Sant Gervasi, Barcelona. It is located next to Reina Victoria and Ganduxer streets, at the Sant Gregori Taumaturg roundabout next to Turó Park. We present this high standing duplex penthouse with four winds of approximately 220 m2, with two impressive terraces of about 200 m2. Housing with a total of 5 bedrooms and 3 full bathrooms. The first floor is surrounded by one of the terraces and its distribution consists of a large living-dining room with open access to the kitchen. On this floor there are three bedrooms and 3 bathrooms (two of them en suite). It has a main entrance and a service entrance. The second floor has two bedrooms and has direct access to the impressive second terrace with panoramic views of the entire city and with many possibilities to create different environments: leisure, chill-out, games area, garden furniture, etc. The apartment includes a parking space and storage room in the same building, and is delivered in excellent condition. It has air conditioning and central heating. This unique jewel is located in a beautiful semi-new 7-story building with elevator and doorman service in a very calm area. Very well connected and surrounded b...