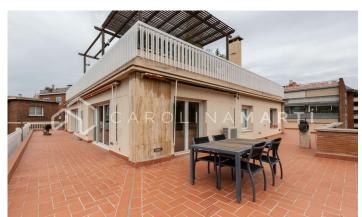

## Galvany / Barcelona

Carolina Martí presents this duplex penthouse with a 200 m2 terrace for sale, located in Sarria-Sant Gervasi, Barcelona. It is located next to Reina Victoria and Ganduxer streets, at the Sant Gregori Taumaturg roundabout next to Turó Park. We present this high standing duplex penthouse with four winds of approximately 220 m2, with two impressive terraces of about 200 m2. Housing with a total of 5 bedrooms and 3 full bathrooms. The first floor is surrounded by one of the terraces and its distribution consists of a large living-dining room with open access to the kitchen. On this floor there are three bedrooms and 3 bathrooms (two of them en suite). It has a main entrance and a service entrance. The second floor has two bedrooms and has direct access to the impressive second terrace with panoramic views of the entire city and with many possibilities to create different environments: leisure, chill-out, games area, garden furniture, etc. The apartment includes a parking space and storage room in the same building, and is delivered in excellent condition. It has air conditioning and central heating. This unique jewel is located in a beautiful semi-new 7-story building with elevator and doorman service in a very calm area. Very well connected and surrounded b...