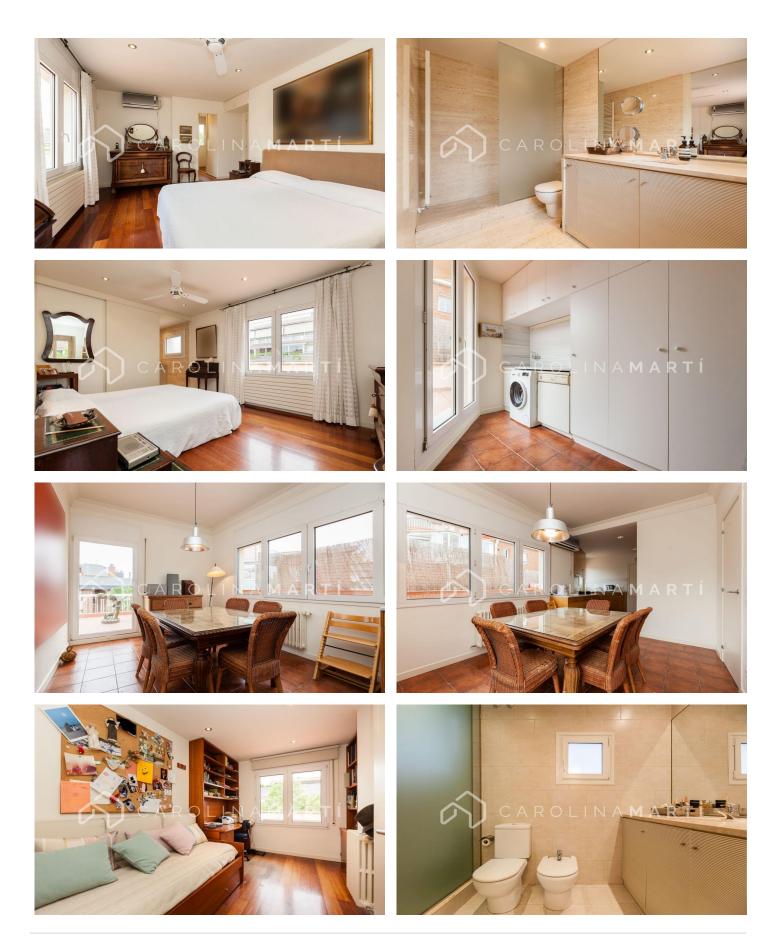

## Galvany / Barcelona

Carolina Martí presents this duplex penthouse with a 200 m2 terrace for sale, located in Sarria-Sant Gervasi, Barcelona. It is located next to Reina Victoria and Ganduxer streets, at the Sant Gregori Taumaturg roundabout next to Turó Park. We present this high standing duplex penthouse with four winds of approximately 220 m2, with two impressive terraces of about 200 m2. Housing with a total of 5 bedrooms and 3 full bathrooms. The first floor is surrounded by one of the terraces and its distribution consists of a large living-dining room with open access to the kitchen. On this floor there are three bedrooms and 3 bathrooms (two of them en suite). It has a main entrance and a service entrance. The second floor has two bedrooms and has direct access to the impressive second terrace with panoramic views of the entire city and with many possibilities to create different environments: leisure, chill-out, games area, garden furniture, etc. The apartment includes a parking space and storage room in the same building, and is delivered in excellent condition. It has air conditioning and central heating. This unique jewel is located in a beautiful semi-new 7-story building with elevator and doorman service in a very calm area. Very well connected and surrounded b...