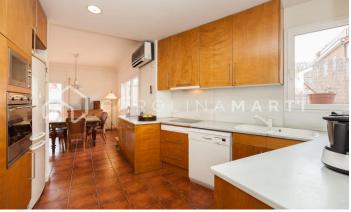

## Galvany / Barcelona

Carolina Martí presents this duplex penthouse with a 200 m2 terrace for sale, located in Sarria-Sant Gervasi, Barcelona. It is located next to Reina Victoria and Ganduxer streets, at the Sant Gregori Taumaturg roundabout next to Turó Park. We present this high standing duplex penthouse with four winds of approximately 220 m2, with two impressive terraces of about 200 m2. Housing with a total of 5 bedrooms and 3 full bathrooms. The first floor is surrounded by one of the terraces and its distribution consists of a large living-dining room with open access to the kitchen. On this floor there are three bedrooms and 3 bathrooms (two of them en suite). It has a main entrance and a service entrance. The second floor has two bedrooms and has direct access to the impressive second terrace with panoramic views of the entire city and with many possibilities to create different environments: leisure, chill-out, games area, garden furniture, etc. The apartment includes a parking space and storage room in the same building, and is delivered in excellent condition. It has air conditioning and central heating. This unique jewel is located in a beautiful semi-new 7-story building with elevator and doorman service in a very calm area. Very well connected and surrounded b...