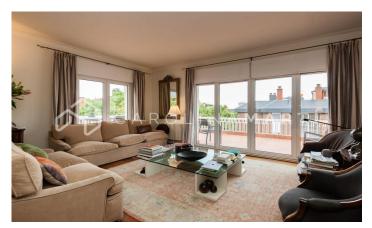

## Galvany / Barcelona

Carolina Martí presents this duplex penthouse with a 200 m2 terrace for sale, located in Sarria-Sant Gervasi, Barcelona. It is located next to Reina Victoria and Ganduxer streets, at the Sant Gregori Taumaturg roundabout next to Turó Park. We present this high standing duplex penthouse with four winds of approximately 220 m2, with two impressive terraces of about 200 m2. Housing with a total of 5 bedrooms and 3 full bathrooms. The first floor is surrounded by one of the terraces and its distribution consists of a large living-dining room with open access to the kitchen. On this floor there are three bedrooms and 3 bathrooms (two of them en suite). It has a main entrance and a service entrance. The second floor has two bedrooms and has direct access to the impressive second terrace with panoramic views of the entire city and with many possibilities to create different environments: leisure, chill-out, games area, garden furniture, etc. The apartment includes a parking space and storage room in the same building, and is delivered in excellent condition. It has air conditioning and central heating. This unique jewel is located in a beautiful semi-new 7-story building with elevator and doorman service in a very calm area. Very well connected and surrounded b...