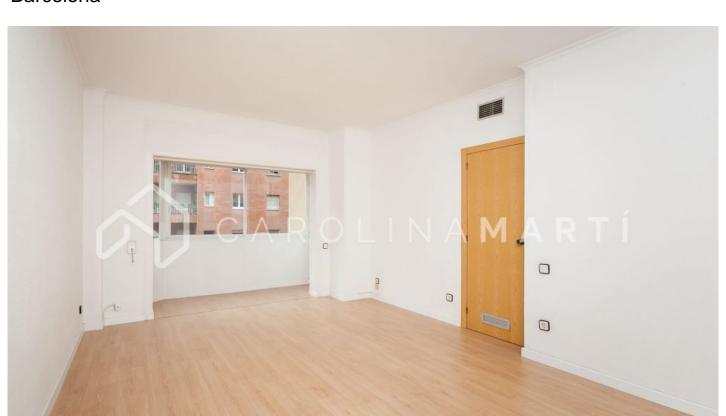

## Galvany / Barcelona

Carolina Martí presents this exterior apartment with elevator for rent, located in Galvany, Barcelona. It is located on Calle Calvet with the corner of Calle Mestre Nicolau, very close to the emblematic Turó Park. The apartment has a total area of approximately 130 m2 built. These meters are distributed in a double bedroom, and two single rooms, all of them with fitted wardrobes. In addition to two full bathrooms with bathtub and shower. The spacious living-dining room is bright and exterior with views of Calvet street. Next to it, we locate the kitchen equipped with electrical appliances that connects with an individual laundry room. The apartment has air conditioning and central heating. The floors are parquet. The building was constructed in 1978 and has an elevator. Optional parking space in the area. Call us to visit the flat.

## PRICE UPON REQUEST

130 m<sup>2</sup>

3 Bedrooms

2 Bathrooms

A/C

Heating

Lift

Parking