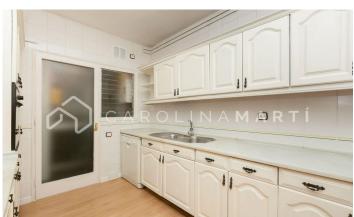

## Galvany / Barcelona

Carolina Martí presents this exterior apartment with elevator for rent, located in Galvany, Barcelona. It is located on Calle Calvet with the corner of Calle Mestre Nicolau, very close to the emblematic Turó Park. The apartment has a total area of approximately 130 m2 built. These meters are distributed in a double bedroom, and two single rooms, all of them with fitted wardrobes. In addition to two full bathrooms with bathtub and shower. The spacious living-dining room is bright and exterior with views of Calvet street. Next to it, we locate the kitchen equipped with electrical appliances that connects with an individual laundry room. The apartment has air conditioning and central heating. The floors are parquet. The building was constructed in 1978 and has an elevator. Optional parking space in the area. Call us to visit the flat.