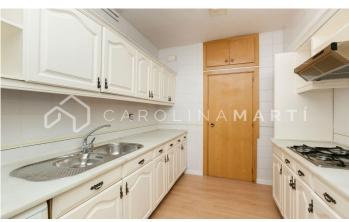

## Galvany / Barcelona

Carolina Martí presents this exterior apartment with elevator for rent, located in Galvany, Barcelona. It is located on Calle Calvet with the corner of Calle Mestre Nicolau, very close to the emblematic Turó Park. The apartment has a total area of approximately 130 m2 built. These meters are distributed in a double bedroom, and two single rooms, all of them with fitted wardrobes. In addition to two full bathrooms with bathtub and shower. The spacious living-dining room is bright and exterior with views of Calvet street. Next to it, we locate the kitchen equipped with electrical appliances that connects with an individual laundry room. The apartment has air conditioning and central heating. The floors are parquet. The building was constructed in 1978 and has an elevator. Optional parking space in the area. Call us to visit the flat.