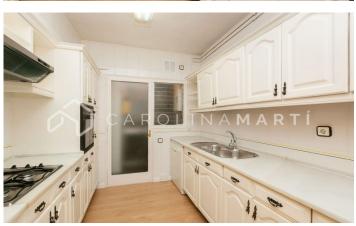

## Galvany / Barcelona

Carolina Martí presents this exterior apartment with elevator for rent, located in Galvany, Barcelona. It is located on Calle Calvet with the corner of Calle Mestre Nicolau, very close to the emblematic Turó Park. The apartment has a total area of approximately 130 m2 built. These meters are distributed in a double bedroom, and two single rooms, all of them with fitted wardrobes. In addition to two full bathrooms with bathtub and shower. The spacious living-dining room is bright and exterior with views of Calvet street. Next to it, we locate the kitchen equipped with electrical appliances that connects with an individual laundry room. The apartment has air conditioning and central heating. The floors are parquet. The building was constructed in 1978 and has an elevator. Optional parking space in the area. Call us to visit the flat.