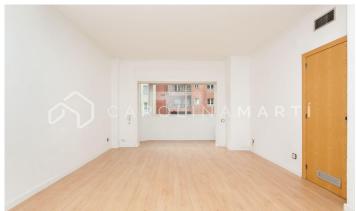

## Galvany / Barcelona

Carolina Martí presents this exterior apartment with elevator for rent, located in Galvany, Barcelona. It is located on Calle Calvet with the corner of Calle Mestre Nicolau, very close to the emblematic Turó Park. The apartment has a total area of approximately 130 m2 built. These meters are distributed in a double bedroom, and two single rooms, all of them with fitted wardrobes. In addition to two full bathrooms with bathtub and shower. The spacious living-dining room is bright and exterior with views of Calvet street. Next to it, we locate the kitchen equipped with electrical appliances that connects with an individual laundry room. The apartment has air conditioning and central heating. The floors are parquet. The building was constructed in 1978 and has an elevator. Optional parking space in the area. Call us to visit the flat.

## PRICE UPON REQUEST

130 m<sup>2</sup>

3 Bedrooms

2 Bathrooms

A/C

Heating

Lift

Parking