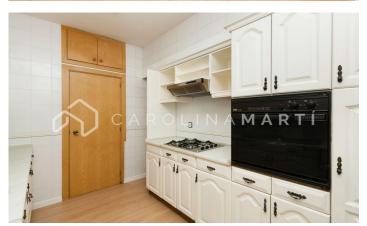

## Galvany / Barcelona

Carolina Martí presents this exterior apartment with elevator for rent, located in Galvany, Barcelona. It is located on Calle Calvet with the corner of Calle Mestre Nicolau, very close to the emblematic Turó Park. The apartment has a total area of approximately 130 m2 built. These meters are distributed in a double bedroom, and two single rooms, all of them with fitted wardrobes. In addition to two full bathrooms with bathtub and shower. The spacious living-dining room is bright and exterior with views of Calvet street. Next to it, we locate the kitchen equipped with electrical appliances that connects with an individual laundry room. The apartment has air conditioning and central heating. The floors are parquet. The building was constructed in 1978 and has an elevator. Optional parking space in the area. Call us to visit the flat.