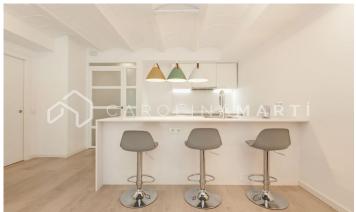

## Galvany / Barcelona

Carolina Martí presents in exclusivity this flat with a private patio for rent, located in Sarria-Sant Gervasi, Barcelona. It is located between Aribau and Madrazo, near the Mercat Galvany and Avinguda Diagonal. The flat has a total area of approximately 85 m2 built. The interior distribution is given in two large double bedrooms with fitted wardrobes, and two complete bathrooms. The apartment has individual heating by hot/cold pump and air conditioning. The kitchen is fully equipped with electrical appliances, and the flat is delivered equipped with interior furniture. The living-dining room is exterior to a large private patio/terrace of 50 m2. This property is a brand new first floor, and it is delivered in perfect condition and freshly painted. The building was constructed in 1975 and has an elevator. Call us to visit the flat.

## PRICE UPON REQUEST

85 m<sup>2</sup>

2 Bedrooms

2 Bathrooms

A/C

Heating

Lift

Furnished