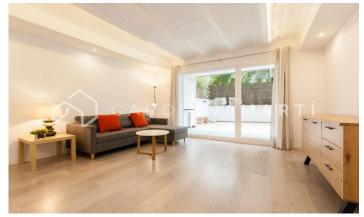

## Galvany / Barcelona

Carolina Martí presents in exclusivity this flat with a private patio for rent, located in Sarria-Sant Gervasi, Barcelona. It is located between Aribau and Madrazo, near the Mercat Galvany and Avinguda Diagonal. The flat has a total area of approximately 85 m2 built. The interior distribution is given in two large double bedrooms with fitted wardrobes, and two complete bathrooms. The apartment has individual heating by hot/cold pump and air conditioning. The kitchen is fully equipped with electrical appliances, and the flat is delivered equipped with interior furniture. The living-dining room is exterior to a large private patio/terrace of 50 m2. This property is a brand new first floor, and it is delivered in perfect condition and freshly painted. The building was constructed in 1975 and has an elevator. Call us to visit the flat.

Terrace