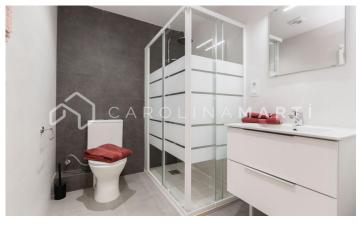

## Galvany / Barcelona

Carolina Martí presents in exclusivity this flat with a private patio for rent, located in Sarria-Sant Gervasi, Barcelona. It is located between Aribau and Madrazo, near the Mercat Galvany and Avinguda Diagonal. The flat has a total area of approximately 85 m2 built. The interior distribution is given in two large double bedrooms with fitted wardrobes, and two complete bathrooms. The apartment has individual heating by hot/cold pump and air conditioning. The kitchen is fully equipped with electrical appliances, and the flat is delivered equipped with interior furniture. The living-dining room is exterior to a large private patio/terrace of 50 m2. This property is a brand new first floor, and it is delivered in perfect condition and freshly painted. The building was constructed in 1975 and has an elevator. Call us to visit the flat.