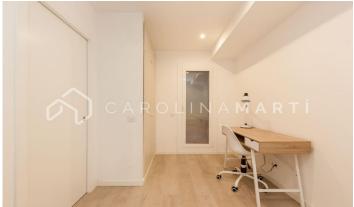

## Galvany / Barcelona

Carolina Martí presents in exclusivity this flat with a private patio for rent, located in Sarria-Sant Gervasi, Barcelona. It is located between Aribau and Madrazo, near the Mercat Galvany and Avinguda Diagonal. The flat has a total area of approximately 85 m2 built. The interior distribution is given in two large double bedrooms with fitted wardrobes, and two complete bathrooms. The apartment has individual heating by hot/cold pump and air conditioning. The kitchen is fully equipped with electrical appliances, and the flat is delivered equipped with interior furniture. The living-dining room is exterior to a large private patio/terrace of 50 m2. This property is a brand new first floor, and it is delivered in perfect condition and freshly painted. The building was constructed in 1975 and has an elevator. Call us to visit the flat.

## PRICE UPON REQUEST

85 m<sup>2</sup>

2 Bedrooms

2 Bathrooms

A/C

Heating

Lift

Furnished