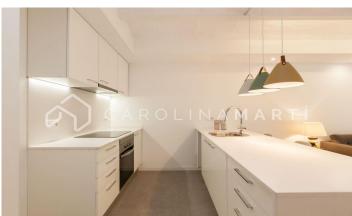

## Galvany / Barcelona

Carolina Martí presents in exclusivity this flat with a private patio for rent, located in Sarria-Sant Gervasi, Barcelona. It is located between Aribau and Madrazo, near the Mercat Galvany and Avinguda Diagonal. The flat has a total area of approximately 85 m2 built. The interior distribution is given in two large double bedrooms with fitted wardrobes, and two complete bathrooms. The apartment has individual heating by hot/cold pump and air conditioning. The kitchen is fully equipped with electrical appliances, and the flat is delivered equipped with interior furniture. The living-dining room is exterior to a large private patio/terrace of 50 m2. This property is a brand new first floor, and it is delivered in perfect condition and freshly painted. The building was constructed in 1975 and has an elevator. Call us to visit the flat.