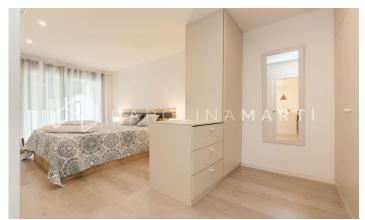

## Galvany / Barcelona

Carolina Martí presents in exclusivity this flat with a private patio for rent, located in Sarria-Sant Gervasi, Barcelona. It is located between Aribau and Madrazo, near the Mercat Galvany and Avinguda Diagonal. The flat has a total area of approximately 85 m2 built. The interior distribution is given in two large double bedrooms with fitted wardrobes, and two complete bathrooms. The apartment has individual heating by hot/cold pump and air conditioning. The kitchen is fully equipped with electrical appliances, and the flat is delivered equipped with interior furniture. The living-dining room is exterior to a large private patio/terrace of 50 m2. This property is a brand new first floor, and it is delivered in perfect condition and freshly painted. The building was constructed in 1975 and has an elevator. Call us to visit the flat.

## PRICE UPON REQUEST

85 m<sup>2</sup>

2 Bedrooms

2 Bathrooms

A/C

Heating

Lift

Furnished