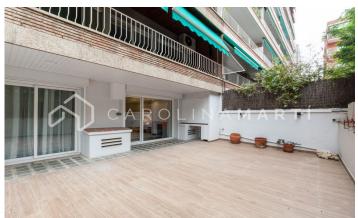

## Galvany / Barcelona

Carolina Martí presents in exclusivity this flat with a private patio for rent, located in Sarria-Sant Gervasi, Barcelona. It is located between Aribau and Madrazo, near the Mercat Galvany and Avinguda Diagonal. The flat has a total area of approximately 85 m2 built. The interior distribution is given in two large double bedrooms with fitted wardrobes, and two complete bathrooms. The apartment has individual heating by hot/cold pump and air conditioning. The kitchen is fully equipped with electrical appliances, and the flat is delivered equipped with interior furniture. The living-dining room is exterior to a large private patio/terrace of 50 m2. This property is a brand new first floor, and it is delivered in perfect condition and freshly painted. The building was constructed in 1975 and has an elevator. Call us to visit the flat.

Terrace