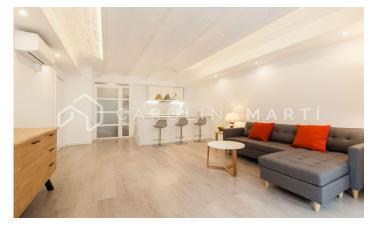

## Galvany / Barcelona

Carolina Martí presents in exclusivity this flat with a private patio for rent, located in Sarria-Sant Gervasi, Barcelona. It is located between Aribau and Madrazo, near the Mercat Galvany and Avinguda Diagonal. The flat has a total area of approximately 85 m2 built. The interior distribution is given in two large double bedrooms with fitted wardrobes, and two complete bathrooms. The apartment has individual heating by hot/cold pump and air conditioning. The kitchen is fully equipped with electrical appliances, and the flat is delivered equipped with interior furniture. The living-dining room is exterior to a large private patio/terrace of 50 m2. This property is a brand new first floor, and it is delivered in perfect condition and freshly painted. The building was constructed in 1975 and has an elevator. Call us to visit the flat.

## PRICE UPON REQUEST

85 m<sup>2</sup>

2 Bedrooms

2 Bathrooms

A/C

Heating

Lift

Furnished