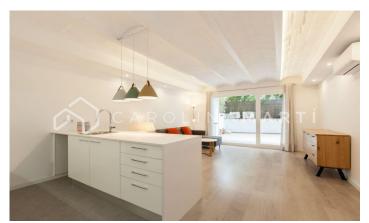

## Galvany / Barcelona

Carolina Martí presents in exclusivity this flat with a private patio for rent, located in Sarria-Sant Gervasi, Barcelona. It is located between Aribau and Madrazo, near the Mercat Galvany and Avinguda Diagonal. The flat has a total area of approximately 85 m2 built. The interior distribution is given in two large double bedrooms with fitted wardrobes, and two complete bathrooms. The apartment has individual heating by hot/cold pump and air conditioning. The kitchen is fully equipped with electrical appliances, and the flat is delivered equipped with interior furniture. The living-dining room is exterior to a large private patio/terrace of 50 m2. This property is a brand new first floor, and it is delivered in perfect condition and freshly painted. The building was constructed in 1975 and has an elevator. Call us to visit the flat.

## PRICE UPON REQUEST

85 m<sup>2</sup>

2 Bedrooms

2 Bathrooms

A/C

Heating

Lift

Furnished

Terrace