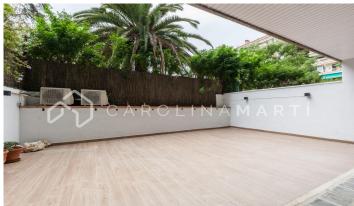

## Galvany / Barcelona

Carolina Martí presents in exclusivity this flat with a private patio for rent, located in Sarria-Sant Gervasi, Barcelona. It is located between Aribau and Madrazo, near the Mercat Galvany and Avinguda Diagonal. The flat has a total area of approximately 85 m2 built. The interior distribution is given in two large double bedrooms with fitted wardrobes, and two complete bathrooms. The apartment has individual heating by hot/cold pump and air conditioning. The kitchen is fully equipped with electrical appliances, and the flat is delivered equipped with interior furniture. The living-dining room is exterior to a large private patio/terrace of 50 m2. This property is a brand new first floor, and it is delivered in perfect condition and freshly painted. The building was constructed in 1975 and has an elevator. Call us to visit the flat.

Terrace