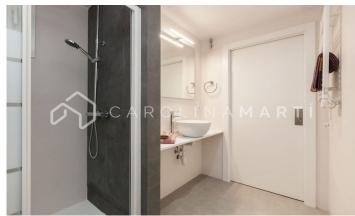

## Galvany / Barcelona

Carolina Martí presents in exclusivity this flat with a private patio for rent, located in Sarria-Sant Gervasi, Barcelona. It is located between Aribau and Madrazo, near the Mercat Galvany and Avinguda Diagonal. The flat has a total area of approximately 85 m2 built. The interior distribution is given in two large double bedrooms with fitted wardrobes, and two complete bathrooms. The apartment has individual heating by hot/cold pump and air conditioning. The kitchen is fully equipped with electrical appliances, and the flat is delivered equipped with interior furniture. The living-dining room is exterior to a large private patio/terrace of 50 m2. This property is a brand new first floor, and it is delivered in perfect condition and freshly painted. The building was constructed in 1975 and has an elevator. Call us to visit the flat.

## PRICE UPON REQUEST

85 m<sup>2</sup>

2 Bedrooms

2 Bathrooms

A/C

Heating

Lift

Furnished