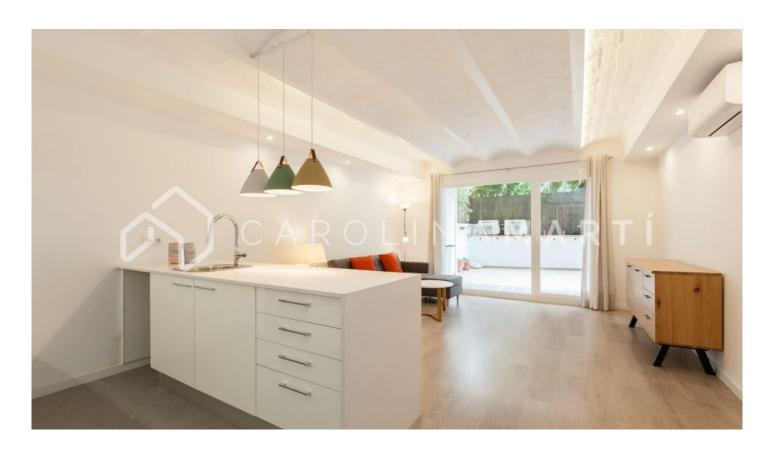

## Galvany / Barcelona

Carolina Martí presents in exclusivity this flat with a private patio for rent, located in Sarria-Sant Gervasi, Barcelona. It is located between Aribau and Madrazo, near the Mercat Galvany and Avinguda Diagonal. The flat has a total area of approximately 85 m2 built. The interior distribution is given in two large double bedrooms with fitted wardrobes, and two complete bathrooms. The apartment has individual heating by hot/cold pump and air conditioning. The kitchen is fully equipped with electrical appliances, and the flat is delivered equipped with interior furniture. The living-dining room is exterior to a large private patio/terrace of 50 m2. This property is a brand new first floor, and it is delivered in perfect condition and freshly painted. The building was constructed in 1975 and has an elevator. Call us to visit the flat.

## PRICE UPON REQUEST

85 m<sup>2</sup>

2 Bedrooms

2 Bathrooms

A/C

Heating

Lift

Furnished