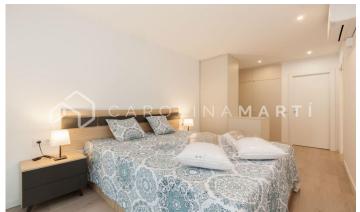

## Galvany / Barcelona

Carolina Martí presents in exclusivity this flat with a private patio for rent, located in Sarria-Sant Gervasi, Barcelona. It is located between Aribau and Madrazo, near the Mercat Galvany and Avinguda Diagonal. The flat has a total area of approximately 85 m2 built. The interior distribution is given in two large double bedrooms with fitted wardrobes, and two complete bathrooms. The apartment has individual heating by hot/cold pump and air conditioning. The kitchen is fully equipped with electrical appliances, and the flat is delivered equipped with interior furniture. The living-dining room is exterior to a large private patio/terrace of 50 m2. This property is a brand new first floor, and it is delivered in perfect condition and freshly painted. The building was constructed in 1975 and has an elevator. Call us to visit the flat.

## PRICE UPON REQUEST

85 m<sup>2</sup>

2 Bedrooms

2 Bathrooms

A/C

Heating

Lift

Furnished