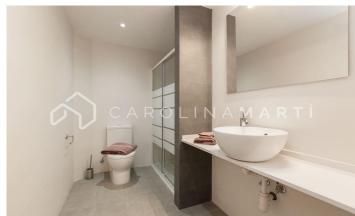

## Galvany / Barcelona

Carolina Martí presents in exclusivity this flat with a private patio for rent, located in Sarria-Sant Gervasi, Barcelona. It is located between Aribau and Madrazo, near the Mercat Galvany and Avinguda Diagonal. The flat has a total area of approximately 85 m2 built. The interior distribution is given in two large double bedrooms with fitted wardrobes, and two complete bathrooms. The apartment has individual heating by hot/cold pump and air conditioning. The kitchen is fully equipped with electrical appliances, and the flat is delivered equipped with interior furniture. The living-dining room is exterior to a large private patio/terrace of 50 m2. This property is a brand new first floor, and it is delivered in perfect condition and freshly painted. The building was constructed in 1975 and has an elevator. Call us to visit the flat.