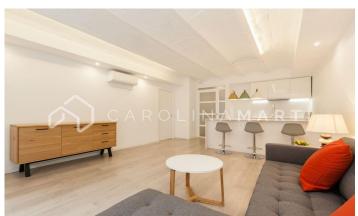

## Galvany / Barcelona

Carolina Martí presents in exclusivity this flat with a private patio for rent, located in Sarria-Sant Gervasi, Barcelona. It is located between Aribau and Madrazo, near the Mercat Galvany and Avinguda Diagonal. The flat has a total area of approximately 85 m2 built. The interior distribution is given in two large double bedrooms with fitted wardrobes, and two complete bathrooms. The apartment has individual heating by hot/cold pump and air conditioning. The kitchen is fully equipped with electrical appliances, and the flat is delivered equipped with interior furniture. The living-dining room is exterior to a large private patio/terrace of 50 m2. This property is a brand new first floor, and it is delivered in perfect condition and freshly painted. The building was constructed in 1975 and has an elevator. Call us to visit the flat.