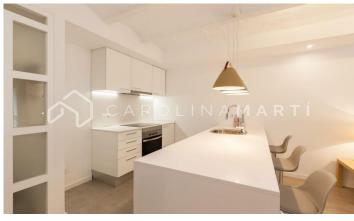

## Galvany / Barcelona

Carolina Martí presents in exclusivity this flat with a private patio for rent, located in Sarria-Sant Gervasi, Barcelona. It is located between Aribau and Madrazo, near the Mercat Galvany and Avinguda Diagonal. The flat has a total area of approximately 85 m2 built. The interior distribution is given in two large double bedrooms with fitted wardrobes, and two complete bathrooms. The apartment has individual heating by hot/cold pump and air conditioning. The kitchen is fully equipped with electrical appliances, and the flat is delivered equipped with interior furniture. The living-dining room is exterior to a large private patio/terrace of 50 m2. This property is a brand new first floor, and it is delivered in perfect condition and freshly painted. The building was constructed in 1975 and has an elevator. Call us to visit the flat.

## PRICE UPON REQUEST

85 m<sup>2</sup>

2 Bedrooms

2 Bathrooms

A/C

Heating

Lift

Furnished