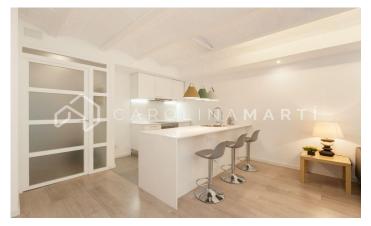

## Galvany / Barcelona

Carolina Martí presents in exclusivity this flat with a private patio for rent, located in Sarria-Sant Gervasi, Barcelona. It is located between Aribau and Madrazo, near the Mercat Galvany and Avinguda Diagonal. The flat has a total area of approximately 85 m2 built. The interior distribution is given in two large double bedrooms with fitted wardrobes, and two complete bathrooms. The apartment has individual heating by hot/cold pump and air conditioning. The kitchen is fully equipped with electrical appliances, and the flat is delivered equipped with interior furniture. The living-dining room is exterior to a large private patio/terrace of 50 m2. This property is a brand new first floor, and it is delivered in perfect condition and freshly painted. The building was constructed in 1975 and has an elevator. Call us to visit the flat.