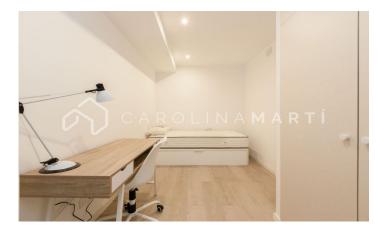

## Galvany / Barcelona

Carolina Martí presents in exclusivity this flat with a private patio for rent, located in Sarria-Sant Gervasi, Barcelona. It is located between Aribau and Madrazo, near the Mercat Galvany and Avinguda Diagonal. The flat has a total area of approximately 85 m2 built. The interior distribution is given in two large double bedrooms with fitted wardrobes, and two complete bathrooms. The apartment has individual heating by hot/cold pump and air conditioning. The kitchen is fully equipped with electrical appliances, and the flat is delivered equipped with interior furniture. The living-dining room is exterior to a large private patio/terrace of 50 m2. This property is a brand new first floor, and it is delivered in perfect condition and freshly painted. The building was constructed in 1975 and has an elevator. Call us to visit the flat.