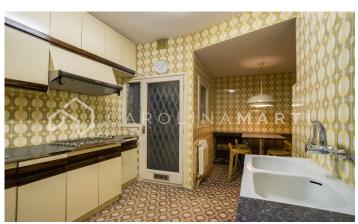

## Galvany / Barcelona

Carolina Martí presents this flat with a terrace for sale, located in Galvany, Sarrià-Sant Gervasi. It is located in the Turó Park, a few meters from the Francesc Macià square. The flat has a total area of approximately 120 m2 built. The interior of the property is distributed in three double bedrooms with fitted wardrobes, and three bathrooms (two complete and a courtesy toilet). The apartment requires a comprehensive reform. It has individual heating by natural gas and air conditioning in all rooms. Very spacious and bright living-dining room with a decorative fireplace, facing a magnificent 12 m2 terrace with direct views of Turó Park. Separate kitchen with office space and exit to laundry room. It is completely exterior and very bright. Second floor of real height. The building was constructed in 1973 and has an elevator. Concierge service included and possibility of acquiring parking spaces in the same building. Call us to visit the flat.