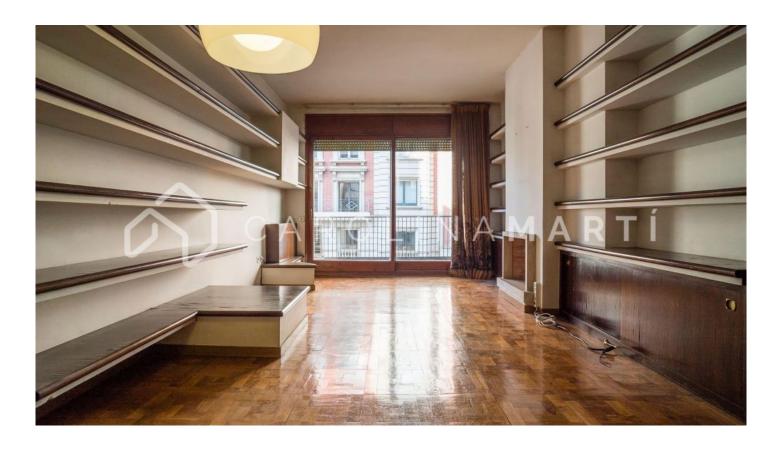

## Galvany / Barcelona

Carolina Martí presents this flat with a terrace for sale, located in Galvany, Sarrià-Sant Gervasi. It is located in the Turó Park, a few meters from the Francesc Macià square. The flat has a total area of approximately 120 m2 built. The interior of the property is distributed in three double bedrooms with fitted wardrobes, and three bathrooms (two complete and a courtesy toilet). The apartment requires a comprehensive reform. It has individual heating by natural gas and air conditioning in all rooms. Very spacious and bright living-dining room with a decorative fireplace, facing a magnificent 12 m2 terrace with direct views of Turó Park. Separate kitchen with office space and exit to laundry room. It is completely exterior and very bright. Second floor of real height. The building was constructed in 1973 and has an elevator. Concierge service included and possibility of acquiring parking spaces in the same building. Call us to visit the flat.