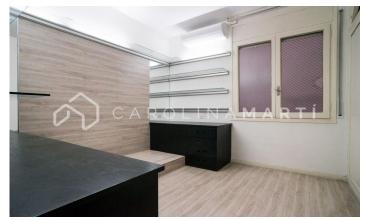

## Galvany / Barcelona

Carolina Martí presents this flat with a terrace for sale, located in Galvany, Sarrià-Sant Gervasi. It is located in the Turó Park, a few meters from the Francesc Macià square. The flat has a total area of approximately 120 m2 built. The interior of the property is distributed in three double bedrooms with fitted wardrobes, and three bathrooms (two complete and a courtesy toilet). The apartment requires a comprehensive reform. It has individual heating by natural gas and air conditioning in all rooms. Very spacious and bright living-dining room with a decorative fireplace, facing a magnificent 12 m2 terrace with direct views of Turó Park. Separate kitchen with office space and exit to laundry room. It is completely exterior and very bright. Second floor of real height. The building was constructed in 1973 and has an elevator. Concierge service included and possibility of acquiring parking spaces in the same building. Call us to visit the flat.