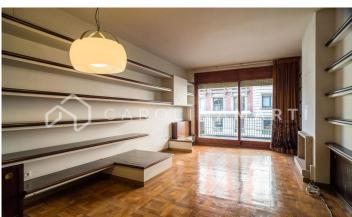

## Galvany / Barcelona

Carolina Martí presents this flat with a terrace for sale, located in Galvany, Sarrià-Sant Gervasi. It is located in the Turó Park, a few meters from the Francesc Macià square. The flat has a total area of approximately 120 m2 built. The interior of the property is distributed in three double bedrooms with fitted wardrobes, and three bathrooms (two complete and a courtesy toilet). The apartment requires a comprehensive reform. It has individual heating by natural gas and air conditioning in all rooms. Very spacious and bright living-dining room with a decorative fireplace, facing a magnificent 12 m2 terrace with direct views of Turó Park. Separate kitchen with office space and exit to laundry room. It is completely exterior and very bright. Second floor of real height. The building was constructed in 1973 and has an elevator. Concierge service included and possibility of acquiring parking spaces in the same building. Call us to visit the flat.