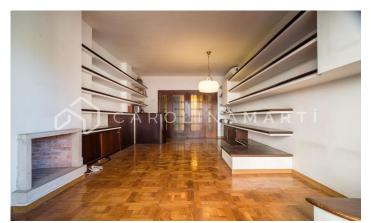

## Galvany / Barcelona

Carolina Martí presents this flat with a terrace for sale, located in Galvany, Sarrià-Sant Gervasi. It is located in the Turó Park, a few meters from the Francesc Macià square. The flat has a total area of approximately 120 m2 built. The interior of the property is distributed in three double bedrooms with fitted wardrobes, and three bathrooms (two complete and a courtesy toilet). The apartment requires a comprehensive reform. It has individual heating by natural gas and air conditioning in all rooms. Very spacious and bright living-dining room with a decorative fireplace, facing a magnificent 12 m2 terrace with direct views of Turó Park. Separate kitchen with office space and exit to laundry room. It is completely exterior and very bright. Second floor of real height. The building was constructed in 1973 and has an elevator. Concierge service included and possibility of acquiring parking spaces in the same building. Call us to visit the flat.

**Fireplace** 

Security

Playground

Parking

Terrace

Concierge

Contact us for more information or to arrange a viewing

Tel: +34 93 241 10 95 <a href="mailto:info@carolinamarti.com">info@carolinamarti.com</a> <a href="mailto:www.carolinamarti.es">www.carolinamarti.es</a>