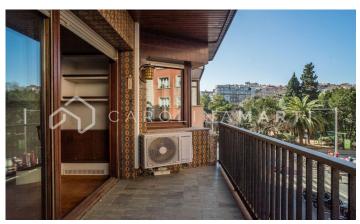

## Galvany / Barcelona

Carolina Martí presents this flat with a terrace for sale, located in Galvany, Sarrià-Sant Gervasi. It is located in the Turó Park, a few meters from the Francesc Macià square. The flat has a total area of approximately 120 m2 built. The interior of the property is distributed in three double bedrooms with fitted wardrobes, and three bathrooms (two complete and a courtesy toilet). The apartment requires a comprehensive reform. It has individual heating by natural gas and air conditioning in all rooms. Very spacious and bright living-dining room with a decorative fireplace, facing a magnificent 12 m2 terrace with direct views of Turó Park. Separate kitchen with office space and exit to laundry room. It is completely exterior and very bright. Second floor of real height. The building was constructed in 1973 and has an elevator. Concierge service included and possibility of acquiring parking spaces in the same building. Call us to visit the flat.