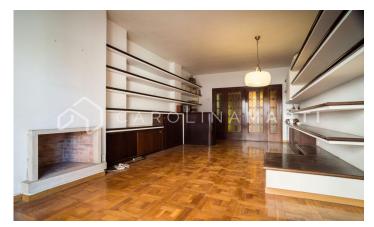

## Galvany / Barcelona

Carolina Martí presents this flat with a terrace for sale, located in Galvany, Sarrià-Sant Gervasi. It is located in the Turó Park, a few meters from the Francesc Macià square. The flat has a total area of approximately 120 m2 built. The interior of the property is distributed in three double bedrooms with fitted wardrobes, and three bathrooms (two complete and a courtesy toilet). The apartment requires a comprehensive reform. It has individual heating by natural gas and air conditioning in all rooms. Very spacious and bright living-dining room with a decorative fireplace, facing a magnificent 12 m2 terrace with direct views of Turó Park. Separate kitchen with office space and exit to laundry room. It is completely exterior and very bright. Second floor of real height. The building was constructed in 1973 and has an elevator. Concierge service included and possibility of acquiring parking spaces in the same building. Call us to visit the flat.