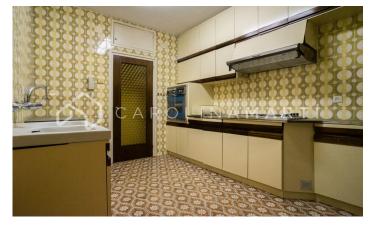

## Galvany / Barcelona

Carolina Martí presents this flat with a terrace for sale, located in Galvany, Sarrià-Sant Gervasi. It is located in the Turó Park, a few meters from the Francesc Macià square. The flat has a total area of approximately 120 m2 built. The interior of the property is distributed in three double bedrooms with fitted wardrobes, and three bathrooms (two complete and a courtesy toilet). The apartment requires a comprehensive reform. It has individual heating by natural gas and air conditioning in all rooms. Very spacious and bright living-dining room with a decorative fireplace, facing a magnificent 12 m2 terrace with direct views of Turó Park. Separate kitchen with office space and exit to laundry room. It is completely exterior and very bright. Second floor of real height. The building was constructed in 1973 and has an elevator. Concierge service included and possibility of acquiring parking spaces in the same building. Call us to visit the flat.