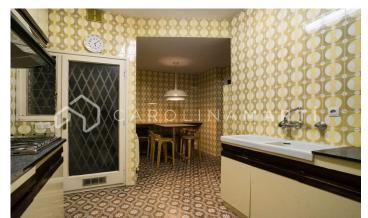

## Galvany / Barcelona

Carolina Martí presents this flat with a terrace for sale, located in Galvany, Sarrià-Sant Gervasi. It is located in the Turó Park, a few meters from the Francesc Macià square. The flat has a total area of approximately 120 m2 built. The interior of the property is distributed in three double bedrooms with fitted wardrobes, and three bathrooms (two complete and a courtesy toilet). The apartment requires a comprehensive reform. It has individual heating by natural gas and air conditioning in all rooms. Very spacious and bright living-dining room with a decorative fireplace, facing a magnificent 12 m2 terrace with direct views of Turó Park. Separate kitchen with office space and exit to laundry room. It is completely exterior and very bright. Second floor of real height. The building was constructed in 1973 and has an elevator. Concierge service included and possibility of acquiring parking spaces in the same building. Call us to visit the flat.