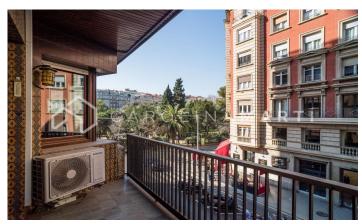

## Galvany / Barcelona

Carolina Martí presents this flat with a terrace for sale, located in Galvany, Sarrià-Sant Gervasi. It is located in the Turó Park, a few meters from the Francesc Macià square. The flat has a total area of approximately 120 m2 built. The interior of the property is distributed in three double bedrooms with fitted wardrobes, and three bathrooms (two complete and a courtesy toilet). The apartment requires a comprehensive reform. It has individual heating by natural gas and air conditioning in all rooms. Very spacious and bright living-dining room with a decorative fireplace, facing a magnificent 12 m2 terrace with direct views of Turó Park. Separate kitchen with office space and exit to laundry room. It is completely exterior and very bright. Second floor of real height. The building was constructed in 1973 and has an elevator. Concierge service included and possibility of acquiring parking spaces in the same building. Call us to visit the flat.