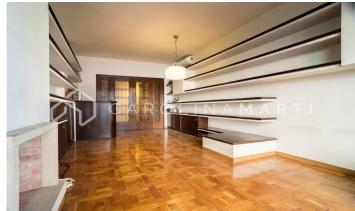

## Galvany / Barcelona

Carolina Martí presents this flat with a terrace for sale, located in Galvany, Sarrià-Sant Gervasi. It is located in the Turó Park, a few meters from the Francesc Macià square. The flat has a total area of approximately 120 m2 built. The interior of the property is distributed in three double bedrooms with fitted wardrobes, and three bathrooms (two complete and a courtesy toilet). The apartment requires a comprehensive reform. It has individual heating by natural gas and air conditioning in all rooms. Very spacious and bright living-dining room with a decorative fireplace, facing a magnificent 12 m2 terrace with direct views of Turó Park. Separate kitchen with office space and exit to laundry room. It is completely exterior and very bright. Second floor of real height. The building was constructed in 1973 and has an elevator. Concierge service included and possibility of acquiring parking spaces in the same building. Call us to visit the flat.