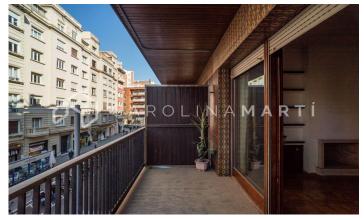

## Galvany / Barcelona

Carolina Martí presents this flat with a terrace for sale, located in Galvany, Sarrià-Sant Gervasi. It is located in the Turó Park, a few meters from the Francesc Macià square. The flat has a total area of approximately 120 m2 built. The interior of the property is distributed in three double bedrooms with fitted wardrobes, and three bathrooms (two complete and a courtesy toilet). The apartment requires a comprehensive reform. It has individual heating by natural gas and air conditioning in all rooms. Very spacious and bright living-dining room with a decorative fireplace, facing a magnificent 12 m2 terrace with direct views of Turó Park. Separate kitchen with office space and exit to laundry room. It is completely exterior and very bright. Second floor of real height. The building was constructed in 1973 and has an elevator. Concierge service included and possibility of acquiring parking spaces in the same building. Call us to visit the flat.