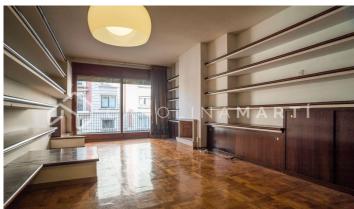

## Galvany / Barcelona

Carolina Martí presents this flat with a terrace for sale, located in Galvany, Sarrià-Sant Gervasi. It is located in the Turó Park, a few meters from the Francesc Macià square. The flat has a total area of approximately 120 m2 built. The interior of the property is distributed in three double bedrooms with fitted wardrobes, and three bathrooms (two complete and a courtesy toilet). The apartment requires a comprehensive reform. It has individual heating by natural gas and air conditioning in all rooms. Very spacious and bright living-dining room with a decorative fireplace, facing a magnificent 12 m2 terrace with direct views of Turó Park. Separate kitchen with office space and exit to laundry room. It is completely exterior and very bright. Second floor of real height. The building was constructed in 1973 and has an elevator. Concierge service included and possibility of acquiring parking spaces in the same building. Call us to visit the flat.