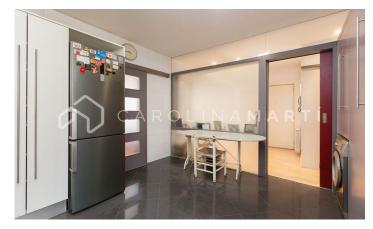

## Galvany / Barcelona

Carolina Martí presents in exclusivity this flat with a terrace for sale, located in Sarria-Sant Gervasi, Barcelona. It is located on Santaló street, very close to Mercat Galvany and Turó Park. It is a real fifth floor. The flat has a total area of approximately 165 m2 built. The interior of the house is distributed in four bedrooms with fitted wardrobes (two doubles and two singles) and three complete bathrooms with shower and bathtub. It is completely exterior and very bright. The kitchen is office type. Next to it is the spacious outdoor living-dining room with access to a magnificent terrace with views of the sea and the mountains. The living room also has a beautiful decorative fireplace and a large library. It has a small room that can be used as an office. It has air conditioning and heating. The building was constructed in 1968 and has an elevator. Call us to visit the flat.