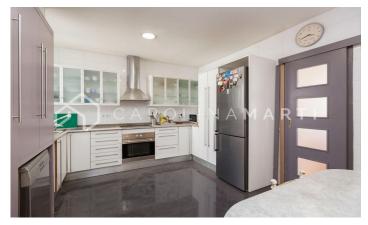

## Galvany / Barcelona

Carolina Martí presents in exclusivity this flat with a terrace for sale, located in Sarria-Sant Gervasi, Barcelona. It is located on Santaló street, very close to Mercat Galvany and Turó Park. It is a real fifth floor. The flat has a total area of approximately 165 m2 built. The interior of the house is distributed in four bedrooms with fitted wardrobes (two doubles and two singles) and three complete bathrooms with shower and bathtub. It is completely exterior and very bright. The kitchen is office type. Next to it is the spacious outdoor living-dining room with access to a magnificent terrace with views of the sea and the mountains. The living room also has a beautiful decorative fireplace and a large library. It has a small room that can be used as an office. It has air conditioning and heating. The building was constructed in 1968 and has an elevator. Call us to visit the flat.