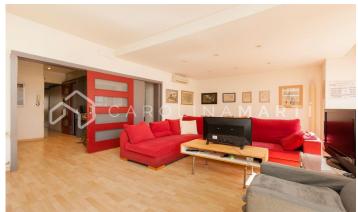

## Galvany / Barcelona

Carolina Martí presents in exclusivity this flat with a terrace for sale, located in Sarria-Sant Gervasi, Barcelona. It is located on Santaló street, very close to Mercat Galvany and Turó Park. It is a real fifth floor. The flat has a total area of approximately 165 m2 built. The interior of the house is distributed in four bedrooms with fitted wardrobes (two doubles and two singles) and three complete bathrooms with shower and bathtub. It is completely exterior and very bright. The kitchen is office type. Next to it is the spacious outdoor living-dining room with access to a magnificent terrace with views of the sea and the mountains. The living room also has a beautiful decorative fireplace and a large library. It has a small room that can be used as an office. It has air conditioning and heating. The building was constructed in 1968 and has an elevator. Call us to visit the flat.