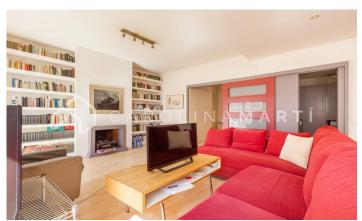

## Galvany / Barcelona

Carolina Martí presents in exclusivity this flat with a terrace for sale, located in Sarria-Sant Gervasi, Barcelona. It is located on Santaló street, very close to Mercat Galvany and Turó Park. It is a real fifth floor. The flat has a total area of approximately 165 m2 built. The interior of the house is distributed in four bedrooms with fitted wardrobes (two doubles and two singles) and three complete bathrooms with shower and bathtub. It is completely exterior and very bright. The kitchen is office type. Next to it is the spacious outdoor living-dining room with access to a magnificent terrace with views of the sea and the mountains. The living room also has a beautiful decorative fireplace and a large library. It has a small room that can be used as an office. It has air conditioning and heating. The building was constructed in 1968 and has an elevator. Call us to visit the flat.

## PRICE UPON REQUEST

165 m<sup>2</sup>

4 Bedrooms

3 Bathrooms

A/C

Heating

Views

Sea views