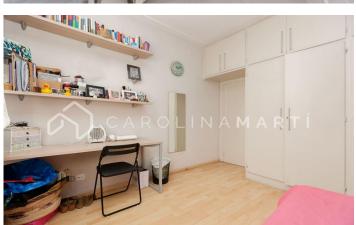

## Galvany / Barcelona

Carolina Martí presents in exclusivity this flat with a terrace for sale, located in Sarria-Sant Gervasi, Barcelona. It is located on Santaló street, very close to Mercat Galvany and Turó Park. It is a real fifth floor. The flat has a total area of approximately 165 m2 built. The interior of the house is distributed in four bedrooms with fitted wardrobes (two doubles and two singles) and three complete bathrooms with shower and bathtub. It is completely exterior and very bright. The kitchen is office type. Next to it is the spacious outdoor living-dining room with access to a magnificent terrace with views of the sea and the mountains. The living room also has a beautiful decorative fireplace and a large library. It has a small room that can be used as an office. It has air conditioning and heating. The building was constructed in 1968 and has an elevator. Call us to visit the flat.