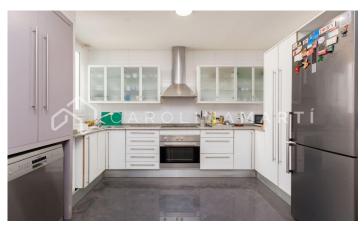

## Galvany / Barcelona

Carolina Martí presents in exclusivity this flat with a terrace for sale, located in Sarria-Sant Gervasi, Barcelona. It is located on Santaló street, very close to Mercat Galvany and Turó Park. It is a real fifth floor. The flat has a total area of approximately 165 m2 built. The interior of the house is distributed in four bedrooms with fitted wardrobes (two doubles and two singles) and three complete bathrooms with shower and bathtub. It is completely exterior and very bright. The kitchen is office type. Next to it is the spacious outdoor living-dining room with access to a magnificent terrace with views of the sea and the mountains. The living room also has a beautiful decorative fireplace and a large library. It has a small room that can be used as an office. It has air conditioning and heating. The building was constructed in 1968 and has an elevator. Call us to visit the flat.