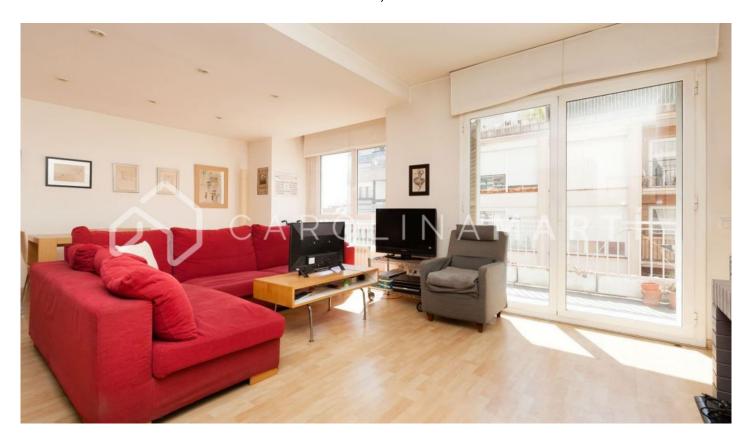

## Galvany / Barcelona

Carolina Martí presents in exclusivity this flat with a terrace for sale, located in Sarria-Sant Gervasi, Barcelona. It is located on Santaló street, very close to Mercat Galvany and Turó Park. It is a real fifth floor. The flat has a total area of approximately 165 m2 built. The interior of the house is distributed in four bedrooms with fitted wardrobes (two doubles and two singles) and three complete bathrooms with shower and bathtub. It is completely exterior and very bright. The kitchen is office type. Next to it is the spacious outdoor living-dining room with access to a magnificent terrace with views of the sea and the mountains. The living room also has a beautiful decorative fireplace and a large library. It has a small room that can be used as an office. It has air conditioning and heating. The building was constructed in 1968 and has an elevator. Call us to visit the flat.

## PRICE UPON REQUEST

165 m<sup>2</sup>

4 Bedrooms

3 Bathrooms

A/C

Heating

Views

Sea views