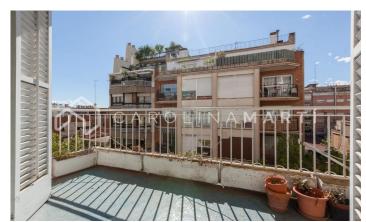

## Galvany / Barcelona

Carolina Martí presents in exclusivity this flat with a terrace for sale, located in Sarria-Sant Gervasi, Barcelona. It is located on Santaló street, very close to Mercat Galvany and Turó Park. It is a real fifth floor. The flat has a total area of approximately 165 m2 built. The interior of the house is distributed in four bedrooms with fitted wardrobes (two doubles and two singles) and three complete bathrooms with shower and bathtub. It is completely exterior and very bright. The kitchen is office type. Next to it is the spacious outdoor living-dining room with access to a magnificent terrace with views of the sea and the mountains. The living room also has a beautiful decorative fireplace and a large library. It has a small room that can be used as an office. It has air conditioning and heating. The building was constructed in 1968 and has an elevator. Call us to visit the flat.

## PRICE UPON REQUEST

165 m<sup>2</sup>

4 Bedrooms

3 Bathrooms

A/C

Heating

Views

Sea views