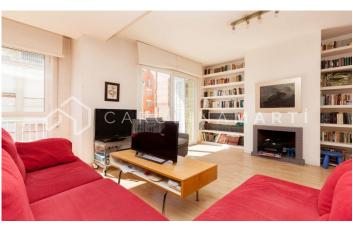

## Galvany / Barcelona

Carolina Martí presents in exclusivity this flat with a terrace for sale, located in Sarria-Sant Gervasi, Barcelona. It is located on Santaló street, very close to Mercat Galvany and Turó Park. It is a real fifth floor. The flat has a total area of approximately 165 m2 built. The interior of the house is distributed in four bedrooms with fitted wardrobes (two doubles and two singles) and three complete bathrooms with shower and bathtub. It is completely exterior and very bright. The kitchen is office type. Next to it is the spacious outdoor living-dining room with access to a magnificent terrace with views of the sea and the mountains. The living room also has a beautiful decorative fireplace and a large library. It has a small room that can be used as an office. It has air conditioning and heating. The building was constructed in 1968 and has an elevator. Call us to visit the flat.