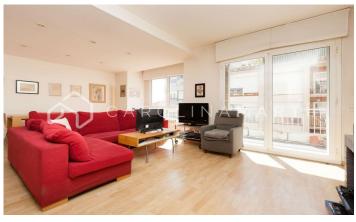

## Galvany / Barcelona

Carolina Martí presents in exclusivity this flat with a terrace for sale, located in Sarria-Sant Gervasi, Barcelona. It is located on Santaló street, very close to Mercat Galvany and Turó Park. It is a real fifth floor. The flat has a total area of approximately 165 m2 built. The interior of the house is distributed in four bedrooms with fitted wardrobes (two doubles and two singles) and three complete bathrooms with shower and bathtub. It is completely exterior and very bright. The kitchen is office type. Next to it is the spacious outdoor living-dining room with access to a magnificent terrace with views of the sea and the mountains. The living room also has a beautiful decorative fireplace and a large library. It has a small room that can be used as an office. It has air conditioning and heating. The building was constructed in 1968 and has an elevator. Call us to visit the flat.

## PRICE UPON REQUEST

165 m<sup>2</sup>

4 Bedrooms

3 Bathrooms

A/C

Heating

Views

Sea views