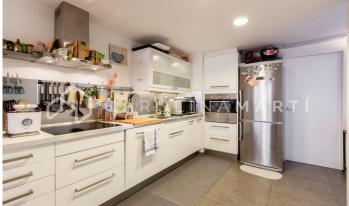

## Galvany / Barcelona

Carolina Martí presents this flat with views and elevator for rent, located in Galvany, Barcelona. The surface of the flat is 95 m2. They are distributed in three double rooms (one of them suite), and two complete bathrooms. In the property we find beautiful panoramic views of the city. We highlight the living-dining room next to the kitchen, offering a state of exceptional comfort. The building of the property is emblematic, with two elevators, located in a privileged place next to the Gracia railways, and a few steps from Paseo de Gracia. The concierge service is 24 hours a day, six days a week, while the CCTV system is activated every hour of the year. The building was constructed in 1966, and stands out for its immense altitude. This flat is on the eighteenth floor, which gives it magnificent views of the city of Barcelona, ??as well as immense natural light. In the farm we located two individual elevators in case of breakdowns. Call us to visit the flat.