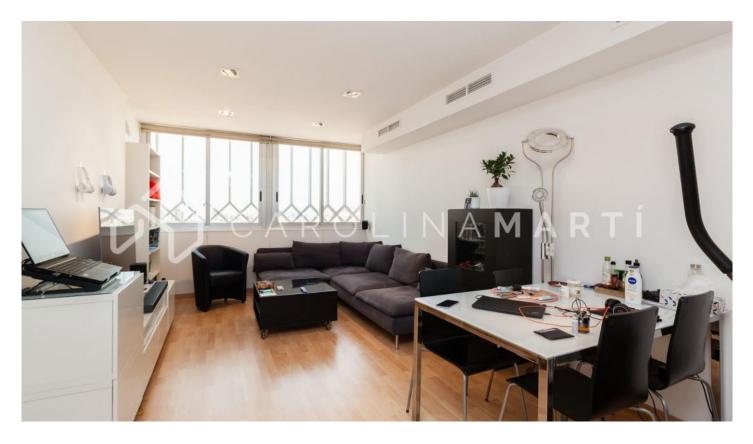

## Galvany / Barcelona

Carolina Martí presents this flat with views and elevator for rent, located in Galvany, Barcelona. The surface of the flat is 95 m2. They are distributed in three double rooms (one of them suite), and two complete bathrooms. In the property we find beautiful panoramic views of the city. We highlight the living-dining room next to the kitchen, offering a state of exceptional comfort. The building of the property is emblematic, with two elevators, located in a privileged place next to the Gracia railways, and a few steps from Paseo de Gracia. The concierge service is 24 hours a day, six days a week, while the CCTV system is activated every hour of the year. The building was constructed in 1966, and stands out for its immense altitude. This flat is on the eighteenth floor, which gives it magnificent views of the city of Barcelona, ??as well as immense natural light. In the farm we located two individual elevators in case of breakdowns. Call us to visit the flat.