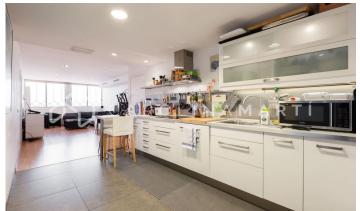

## Galvany / Barcelona

Carolina Martí presents this flat with views and elevator for rent, located in Galvany, Barcelona. The surface of the flat is 95 m2. They are distributed in three double rooms (one of them suite), and two complete bathrooms. In the property we find beautiful panoramic views of the city. We highlight the living-dining room next to the kitchen, offering a state of exceptional comfort. The building of the property is emblematic, with two elevators, located in a privileged place next to the Gracia railways, and a few steps from Paseo de Gracia. The concierge service is 24 hours a day, six days a week, while the CCTV system is activated every hour of the year. The building was constructed in 1966, and stands out for its immense altitude. This flat is on the eighteenth floor, which gives it magnificent views of the city of Barcelona, ??as well as immense natural light. In the farm we located two individual elevators in case of breakdowns. Call us to visit the flat.