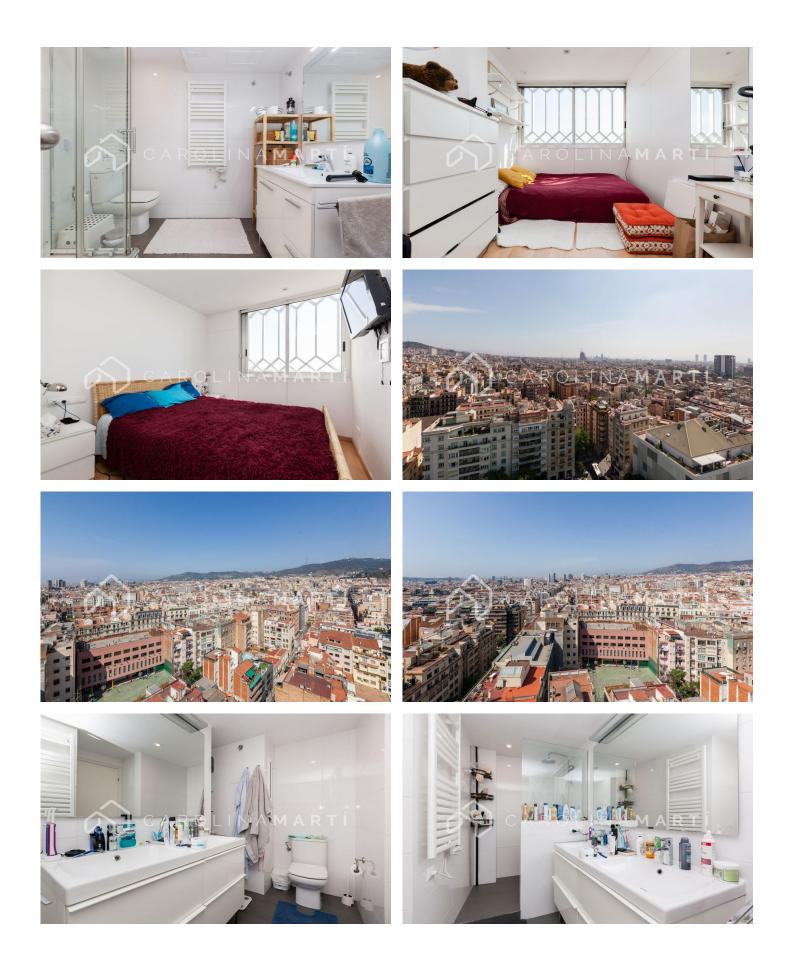

## Galvany / Barcelona

Carolina Martí presents this flat with views and elevator for rent, located in Galvany, Barcelona. The surface of the flat is 95 m2. They are distributed in three double rooms (one of them suite), and two complete bathrooms. In the property we find beautiful panoramic views of the city. We highlight the living-dining room next to the kitchen, offering a state of exceptional comfort. The building of the property is emblematic, with two elevators, located in a privileged place next to the Gracia railways, and a few steps from Paseo de Gracia. The concierge service is 24 hours a day, six days a week, while the CCTV system is activated every hour of the year. The building was constructed in 1966, and stands out for its immense altitude. This flat is on the eighteenth floor, which gives it magnificent views of the city of Barcelona, ??as well as immense natural light. In the farm we located two individual elevators in case of breakdowns. Call us to visit the flat.