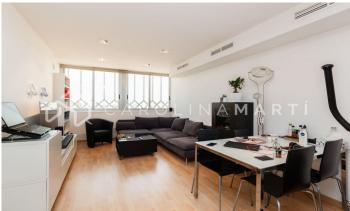

## Galvany / Barcelona

Carolina Martí presents this flat with views and elevator for rent, located in Galvany, Barcelona. The surface of the flat is 95 m2. They are distributed in three double rooms (one of them suite), and two complete bathrooms. In the property we find beautiful panoramic views of the city. We highlight the living-dining room next to the kitchen, offering a state of exceptional comfort. The building of the property is emblematic, with two elevators, located in a privileged place next to the Gracia railways, and a few steps from Paseo de Gracia. The concierge service is 24 hours a day, six days a week, while the CCTV system is activated every hour of the year. The building was constructed in 1966, and stands out for its immense altitude. This flat is on the eighteenth floor, which gives it magnificent views of the city of Barcelona, ??as well as immense natural light. In the farm we located two individual elevators in case of breakdowns. Call us to visit the flat.