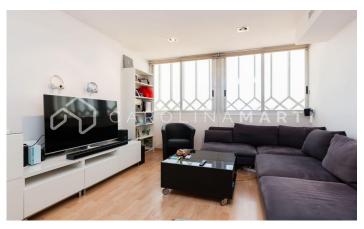

## Galvany / Barcelona

Carolina Martí presents this flat with views and elevator for rent, located in Galvany, Barcelona. The surface of the flat is 95 m2. They are distributed in three double rooms (one of them suite), and two complete bathrooms. In the property we find beautiful panoramic views of the city. We highlight the living-dining room next to the kitchen, offering a state of exceptional comfort. The building of the property is emblematic, with two elevators, located in a privileged place next to the Gracia railways, and a few steps from Paseo de Gracia. The concierge service is 24 hours a day, six days a week, while the CCTV system is activated every hour of the year. The building was constructed in 1966, and stands out for its immense altitude. This flat is on the eighteenth floor, which gives it magnificent views of the city of Barcelona, ??as well as immense natural light. In the farm we located two individual elevators in case of breakdowns. Call us to visit the flat.