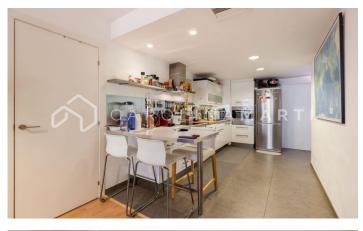

## Galvany / Barcelona

Carolina Martí presents this flat with views and elevator for rent, located in Galvany, Barcelona. The surface of the flat is 95 m2. They are distributed in three double rooms (one of them suite), and two complete bathrooms. In the property we find beautiful panoramic views of the city. We highlight the living-dining room next to the kitchen, offering a state of exceptional comfort. The building of the property is emblematic, with two elevators, located in a privileged place next to the Gracia railways, and a few steps from Paseo de Gracia. The concierge service is 24 hours a day, six days a week, while the CCTV system is activated every hour of the year. The building was constructed in 1966, and stands out for its immense altitude. This flat is on the eighteenth floor, which gives it magnificent views of the city of Barcelona, ??as well as immense natural light. In the farm we located two individual elevators in case of breakdowns. Call us to visit the flat.