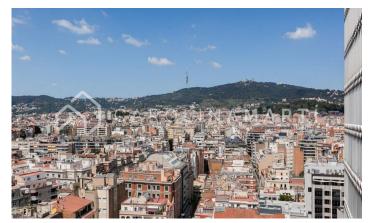

## Galvany / Barcelona

Carolina Martí presents this office with a doorman for rent, located in Sarria-Sant Gervasi, Barcelona. The surface of the office is 150 m2. They are distributed in an office, a file and a toilet. In addition, there is the possibility of annexing another office of 10 m2. The estate of the property is emblematic, with two elevators, located in a privileged place next to the Gracia railways, and a few steps from Paseo de Gracia. The concierge service is 24 hours a day, six days a week, while the CCTV system is activated every hour of the year. From the office there are beautiful panoramic views of the city. The building was constructed in 1966, and stands out for its immense altitude. The office is on the nineteenth floor, which gives it magnificent views of Barcelona, ??as well as immense natural light. In the farm we located two individual elevators in case of breakdowns. Call us to visit the office.