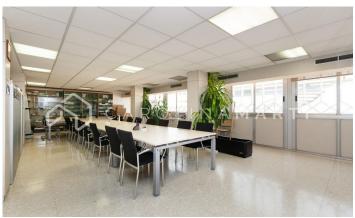

## Galvany / Barcelona

Carolina Martí presents this office with a doorman for rent, located in Sarria-Sant Gervasi, Barcelona. The surface of the office is 150 m2. They are distributed in an office, a file and a toilet. In addition, there is the possibility of annexing another office of 10 m2. The estate of the property is emblematic, with two elevators, located in a privileged place next to the Gracia railways, and a few steps from Paseo de Gracia. The concierge service is 24 hours a day, six days a week, while the CCTV system is activated every hour of the year. From the office there are beautiful panoramic views of the city. The building was constructed in 1966, and stands out for its immense altitude. The office is on the nineteenth floor, which gives it magnificent views of Barcelona, ??as well as immense natural light. In the farm we located two individual elevators in case of breakdowns. Call us to visit the office.