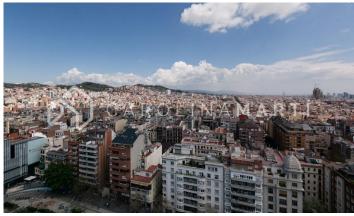

## Galvany / Barcelona

Carolina Martí presents this office with a doorman for rent, located in Sarria-Sant Gervasi, Barcelona. The surface of the office is 150 m2. They are distributed in an office, a file and a toilet. In addition, there is the possibility of annexing another office of 10 m2. The estate of the property is emblematic, with two elevators, located in a privileged place next to the Gracia railways, and a few steps from Paseo de Gracia. The concierge service is 24 hours a day, six days a week, while the CCTV system is activated every hour of the year. From the office there are beautiful panoramic views of the city. The building was constructed in 1966, and stands out for its immense altitude. The office is on the nineteenth floor, which gives it magnificent views of Barcelona, ??as well as immense natural light. In the farm we located two individual elevators in case of breakdowns. Call us to visit the office.