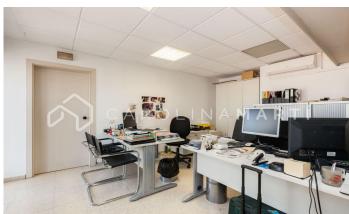

## Galvany / Barcelona

Carolina Martí presents this office with a doorman for rent, located in Sarria-Sant Gervasi, Barcelona. The surface of the office is 150 m2. They are distributed in an office, a file and a toilet. In addition, there is the possibility of annexing another office of 10 m2. The estate of the property is emblematic, with two elevators, located in a privileged place next to the Gracia railways, and a few steps from Paseo de Gracia. The concierge service is 24 hours a day, six days a week, while the CCTV system is activated every hour of the year. From the office there are beautiful panoramic views of the city. The building was constructed in 1966, and stands out for its immense altitude. The office is on the nineteenth floor, which gives it magnificent views of Barcelona, ??as well as immense natural light. In the farm we located two individual elevators in case of breakdowns. Call us to visit the office.