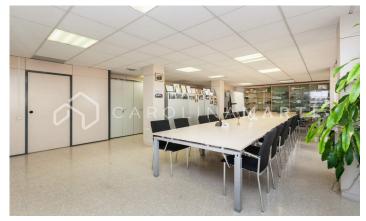

## Galvany / Barcelona

Carolina Martí presents this office with a doorman for rent, located in Sarria-Sant Gervasi, Barcelona. The surface of the office is 150 m2. They are distributed in an office, a file and a toilet. In addition, there is the possibility of annexing another office of 10 m2. The estate of the property is emblematic, with two elevators, located in a privileged place next to the Gracia railways, and a few steps from Paseo de Gracia. The concierge service is 24 hours a day, six days a week, while the CCTV system is activated every hour of the year. From the office there are beautiful panoramic views of the city. The building was constructed in 1966, and stands out for its immense altitude. The office is on the nineteenth floor, which gives it magnificent views of Barcelona, ??as well as immense natural light. In the farm we located two individual elevators in case of breakdowns. Call us to visit the office.