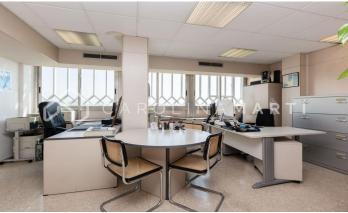

## Galvany / Barcelona

Carolina Martí presents this office with a doorman for rent, located in Sarria-Sant Gervasi, Barcelona. The surface of the office is 150 m2. They are distributed in an office, a file and a toilet. In addition, there is the possibility of annexing another office of 10 m2. The estate of the property is emblematic, with two elevators, located in a privileged place next to the Gracia railways, and a few steps from Paseo de Gracia. The concierge service is 24 hours a day, six days a week, while the CCTV system is activated every hour of the year. From the office there are beautiful panoramic views of the city. The building was constructed in 1966, and stands out for its immense altitude. The office is on the nineteenth floor, which gives it magnificent views of Barcelona, ??as well as immense natural light. In the farm we located two individual elevators in case of breakdowns. Call us to visit the office.