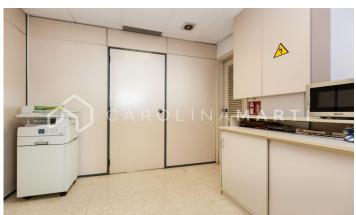

## Galvany / Barcelona

Carolina Martí presents this office with a doorman for rent, located in Sarria-Sant Gervasi, Barcelona. The surface of the office is 150 m2. They are distributed in an office, a file and a toilet. In addition, there is the possibility of annexing another office of 10 m2. The estate of the property is emblematic, with two elevators, located in a privileged place next to the Gracia railways, and a few steps from Paseo de Gracia. The concierge service is 24 hours a day, six days a week, while the CCTV system is activated every hour of the year. From the office there are beautiful panoramic views of the city. The building was constructed in 1966, and stands out for its immense altitude. The office is on the nineteenth floor, which gives it magnificent views of Barcelona, ??as well as immense natural light. In the farm we located two individual elevators in case of breakdowns. Call us to visit the office.