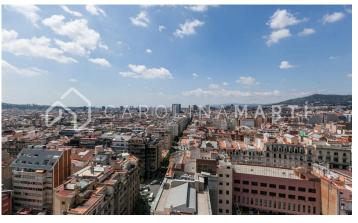

## Galvany / Barcelona

Carolina Martí presents this office with a doorman for rent, located in Sarria-Sant Gervasi, Barcelona. The surface of the office is 150 m2. They are distributed in an office, a file and a toilet. In addition, there is the possibility of annexing another office of 10 m2. The estate of the property is emblematic, with two elevators, located in a privileged place next to the Gracia railways, and a few steps from Paseo de Gracia. The concierge service is 24 hours a day, six days a week, while the CCTV system is activated every hour of the year. From the office there are beautiful panoramic views of the city. The building was constructed in 1966, and stands out for its immense altitude. The office is on the nineteenth floor, which gives it magnificent views of Barcelona, ??as well as immense natural light. In the farm we located two individual elevators in case of breakdowns. Call us to visit the office.