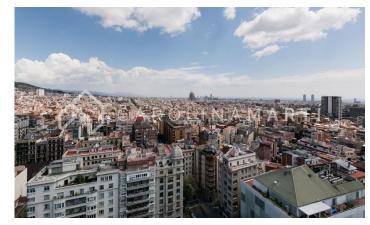

## Galvany / Barcelona

Carolina Martí presents this office with a doorman for rent, located in Sarria-Sant Gervasi, Barcelona. The surface of the office is 150 m2. They are distributed in an office, a file and a toilet. In addition, there is the possibility of annexing another office of 10 m2. The estate of the property is emblematic, with two elevators, located in a privileged place next to the Gracia railways, and a few steps from Paseo de Gracia. The concierge service is 24 hours a day, six days a week, while the CCTV system is activated every hour of the year. From the office there are beautiful panoramic views of the city. The building was constructed in 1966, and stands out for its immense altitude. The office is on the nineteenth floor, which gives it magnificent views of Barcelona, ??as well as immense natural light. In the farm we located two individual elevators in case of breakdowns. Call us to visit the office.