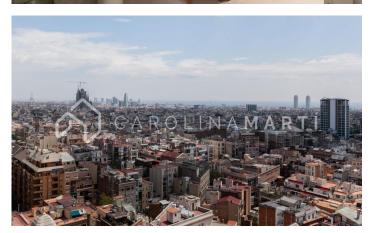

## Galvany / Barcelona

Carolina Martí presents this office with a doorman for rent, located in Sarria-Sant Gervasi, Barcelona. The surface of the office is 150 m2. They are distributed in an office, a file and a toilet. In addition, there is the possibility of annexing another office of 10 m2. The estate of the property is emblematic, with two elevators, located in a privileged place next to the Gracia railways, and a few steps from Paseo de Gracia. The concierge service is 24 hours a day, six days a week, while the CCTV system is activated every hour of the year. From the office there are beautiful panoramic views of the city. The building was constructed in 1966, and stands out for its immense altitude. The office is on the nineteenth floor, which gives it magnificent views of Barcelona, ??as well as immense natural light. In the farm we located two individual elevators in case of breakdowns. Call us to visit the office.