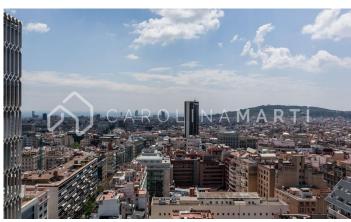

## Galvany / Barcelona

Carolina Martí presents this office with a doorman for rent, located in Sarria-Sant Gervasi, Barcelona. The surface of the office is 150 m2. They are distributed in an office, a file and a toilet. In addition, there is the possibility of annexing another office of 10 m2. The estate of the property is emblematic, with two elevators, located in a privileged place next to the Gracia railways, and a few steps from Paseo de Gracia. The concierge service is 24 hours a day, six days a week, while the CCTV system is activated every hour of the year. From the office there are beautiful panoramic views of the city. The building was constructed in 1966, and stands out for its immense altitude. The office is on the nineteenth floor, which gives it magnificent views of Barcelona, ??as well as immense natural light. In the farm we located two individual elevators in case of breakdowns. Call us to visit the office.