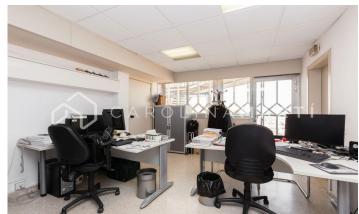

## Galvany / Barcelona

Carolina Martí presents this office with a doorman for rent, located in Sarria-Sant Gervasi, Barcelona. The surface of the office is 150 m2. They are distributed in an office, a file and a toilet. In addition, there is the possibility of annexing another office of 10 m2. The estate of the property is emblematic, with two elevators, located in a privileged place next to the Gracia railways, and a few steps from Paseo de Gracia. The concierge service is 24 hours a day, six days a week, while the CCTV system is activated every hour of the year. From the office there are beautiful panoramic views of the city. The building was constructed in 1966, and stands out for its immense altitude. The office is on the nineteenth floor, which gives it magnificent views of Barcelona, ??as well as immense natural light. In the farm we located two individual elevators in case of breakdowns. Call us to visit the office.