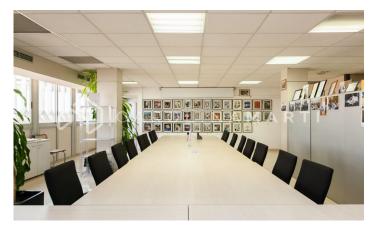

## Galvany / Barcelona

Carolina Martí presents this office with a doorman for rent, located in Sarria-Sant Gervasi, Barcelona. The surface of the office is 150 m2. They are distributed in an office, a file and a toilet. In addition, there is the possibility of annexing another office of 10 m2. The estate of the property is emblematic, with two elevators, located in a privileged place next to the Gracia railways, and a few steps from Paseo de Gracia. The concierge service is 24 hours a day, six days a week, while the CCTV system is activated every hour of the year. From the office there are beautiful panoramic views of the city. The building was constructed in 1966, and stands out for its immense altitude. The office is on the nineteenth floor, which gives it magnificent views of Barcelona, ??as well as immense natural light. In the farm we located two individual elevators in case of breakdowns. Call us to visit the office.