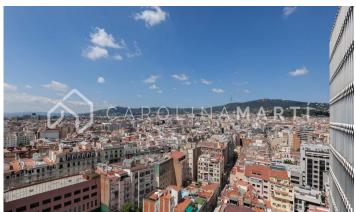

## Galvany / Barcelona

Carolina Martí presents this office with a doorman for rent, located in Sarria-Sant Gervasi, Barcelona. The surface of the office is 150 m2. They are distributed in an office, a file and a toilet. In addition, there is the possibility of annexing another office of 10 m2. The estate of the property is emblematic, with two elevators, located in a privileged place next to the Gracia railways, and a few steps from Paseo de Gracia. The concierge service is 24 hours a day, six days a week, while the CCTV system is activated every hour of the year. From the office there are beautiful panoramic views of the city. The building was constructed in 1966, and stands out for its immense altitude. The office is on the nineteenth floor, which gives it magnificent views of Barcelona, ??as well as immense natural light. In the farm we located two individual elevators in case of breakdowns. Call us to visit the office.