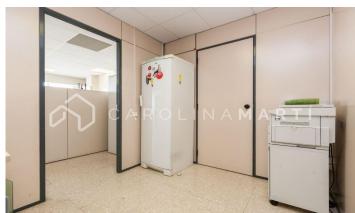

## Galvany / Barcelona

Carolina Martí presents this office with a doorman for rent, located in Sarria-Sant Gervasi, Barcelona. The surface of the office is 150 m2. They are distributed in an office, a file and a toilet. In addition, there is the possibility of annexing another office of 10 m2. The estate of the property is emblematic, with two elevators, located in a privileged place next to the Gracia railways, and a few steps from Paseo de Gracia. The concierge service is 24 hours a day, six days a week, while the CCTV system is activated every hour of the year. From the office there are beautiful panoramic views of the city. The building was constructed in 1966, and stands out for its immense altitude. The office is on the nineteenth floor, which gives it magnificent views of Barcelona, ??as well as immense natural light. In the farm we located two individual elevators in case of breakdowns. Call us to visit the office.