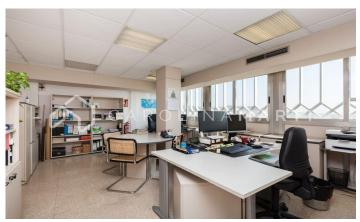

## Galvany / Barcelona

Carolina Martí presents this office with a doorman for rent, located in Sarria-Sant Gervasi, Barcelona. The surface of the office is 150 m2. They are distributed in an office, a file and a toilet. In addition, there is the possibility of annexing another office of 10 m2. The estate of the property is emblematic, with two elevators, located in a privileged place next to the Gracia railways, and a few steps from Paseo de Gracia. The concierge service is 24 hours a day, six days a week, while the CCTV system is activated every hour of the year. From the office there are beautiful panoramic views of the city. The building was constructed in 1966, and stands out for its immense altitude. The office is on the nineteenth floor, which gives it magnificent views of Barcelona, ??as well as immense natural light. In the farm we located two individual elevators in case of breakdowns. Call us to visit the office.