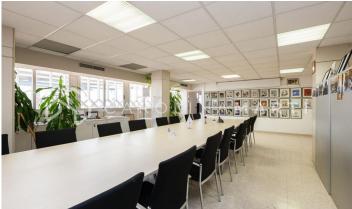

## Galvany / Barcelona

Carolina Martí presents this office with a doorman for rent, located in Sarria-Sant Gervasi, Barcelona. The surface of the office is 150 m2. They are distributed in an office, a file and a toilet. In addition, there is the possibility of annexing another office of 10 m2. The estate of the property is emblematic, with two elevators, located in a privileged place next to the Gracia railways, and a few steps from Paseo de Gracia. The concierge service is 24 hours a day, six days a week, while the CCTV system is activated every hour of the year. From the office there are beautiful panoramic views of the city. The building was constructed in 1966, and stands out for its immense altitude. The office is on the nineteenth floor, which gives it magnificent views of Barcelona, ??as well as immense natural light. In the farm we located two individual elevators in case of breakdowns. Call us to visit the office.