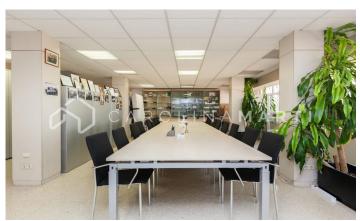

## Galvany / Barcelona

Carolina Martí presents this office with a doorman for rent, located in Sarria-Sant Gervasi, Barcelona. The surface of the office is 150 m2. They are distributed in an office, a file and a toilet. In addition, there is the possibility of annexing another office of 10 m2. The estate of the property is emblematic, with two elevators, located in a privileged place next to the Gracia railways, and a few steps from Paseo de Gracia. The concierge service is 24 hours a day, six days a week, while the CCTV system is activated every hour of the year. From the office there are beautiful panoramic views of the city. The building was constructed in 1966, and stands out for its immense altitude. The office is on the nineteenth floor, which gives it magnificent views of Barcelona, ??as well as immense natural light. In the farm we located two individual elevators in case of breakdowns. Call us to visit the office.