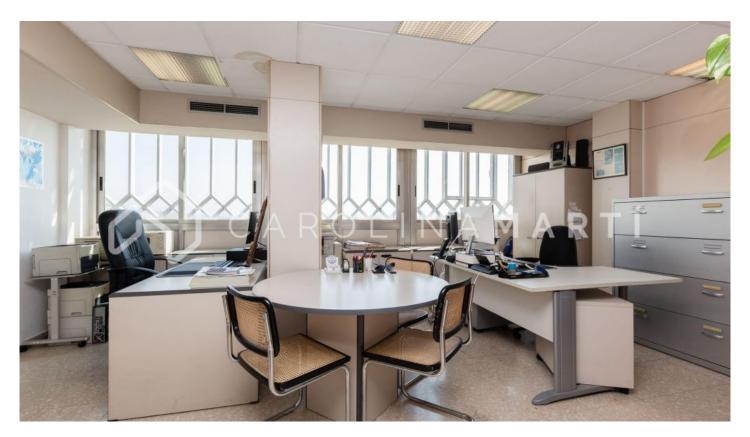

## Galvany / Barcelona

Carolina Martí presents this office with a doorman for rent, located in Sarria-Sant Gervasi, Barcelona. The surface of the office is 150 m2. They are distributed in an office, a file and a toilet. In addition, there is the possibility of annexing another office of 10 m2. The estate of the property is emblematic, with two elevators, located in a privileged place next to the Gracia railways, and a few steps from Paseo de Gracia. The concierge service is 24 hours a day, six days a week, while the CCTV system is activated every hour of the year. From the office there are beautiful panoramic views of the city. The building was constructed in 1966, and stands out for its immense altitude. The office is on the nineteenth floor, which gives it magnificent views of Barcelona, ??as well as immense natural light. In the farm we located two individual elevators in case of breakdowns. Call us to visit the office.