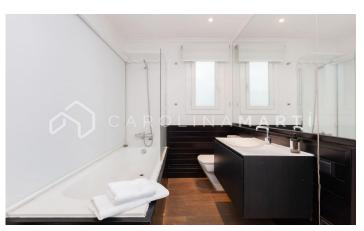

## Galvany / Barcelona

Carolina Martí presents this penthouse with a terrace for rent, located on Ganduxer street in Sarria-Sant Gervasi, Barcelona. It is located next to the Plaza Gregorio Taumaturgo and the Turó Park. The surface of the property is 130 m2 built. They are distributed in two spacious rooms, two bathrooms (one with a bathtub and the other with a shower), a living-dining room and an office-type kitchen. It is totally exterior to four winds offering natural light throughout the house. The terrace of the property is 75 m2, surrounding the entire house given its size. The floors are parquet and the aluminum carpentry is very well preserved. Inside the attic we find several built-in wardrobes and hot or cold air conditioning by splits. The kitchen has the corresponding appliances and the house is sold furnished. The building was constructed in 1967 with a total of seven floors and a normal elevator. Call us to visit the penthouse.