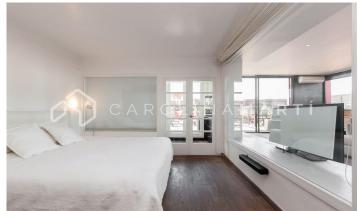

## Galvany / Barcelona

Carolina Martí presents this penthouse with a terrace for rent, located on Ganduxer street in Sarria-Sant Gervasi, Barcelona. It is located next to the Plaza Gregorio Taumaturgo and the Turó Park. The surface of the property is 130 m2 built. They are distributed in two spacious rooms, two bathrooms (one with a bathtub and the other with a shower), a living-dining room and an office-type kitchen. It is totally exterior to four winds offering natural light throughout the house. The terrace of the property is 75 m2, surrounding the entire house given its size. The floors are parquet and the aluminum carpentry is very well preserved. Inside the attic we find several built-in wardrobes and hot or cold air conditioning by splits. The kitchen has the corresponding appliances and the house is sold furnished. The building was constructed in 1967 with a total of seven floors and a normal elevator. Call us to visit the penthouse.