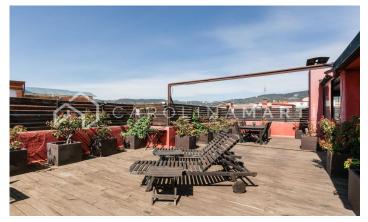

## Galvany / Barcelona

Carolina Martí presents this penthouse with a terrace for rent, located on Ganduxer street in Sarria-Sant Gervasi, Barcelona. It is located next to the Plaza Gregorio Taumaturgo and the Turó Park. The surface of the property is 130 m2 built. They are distributed in two spacious rooms, two bathrooms (one with a bathtub and the other with a shower), a living-dining room and an office-type kitchen. It is totally exterior to four winds offering natural light throughout the house. The terrace of the property is 75 m2, surrounding the entire house given its size. The floors are parquet and the aluminum carpentry is very well preserved. Inside the attic we find several built-in wardrobes and hot or cold air conditioning by splits. The kitchen has the corresponding appliances and the house is sold furnished. The building was constructed in 1967 with a total of seven floors and a normal elevator. Call us to visit the penthouse.