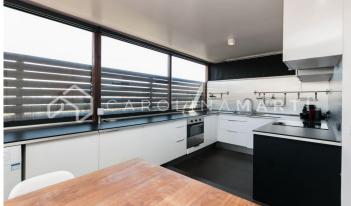

## Galvany / Barcelona

Carolina Martí presents this penthouse with a terrace for rent, located on Ganduxer street in Sarria-Sant Gervasi, Barcelona. It is located next to the Plaza Gregorio Taumaturgo and the Turó Park. The surface of the property is 130 m2 built. They are distributed in two spacious rooms, two bathrooms (one with a bathtub and the other with a shower), a living-dining room and an office-type kitchen. It is totally exterior to four winds offering natural light throughout the house. The terrace of the property is 75 m2, surrounding the entire house given its size. The floors are parquet and the aluminum carpentry is very well preserved. Inside the attic we find several built-in wardrobes and hot or cold air conditioning by splits. The kitchen has the corresponding appliances and the house is sold furnished. The building was constructed in 1967 with a total of seven floors and a normal elevator. Call us to visit the penthouse.