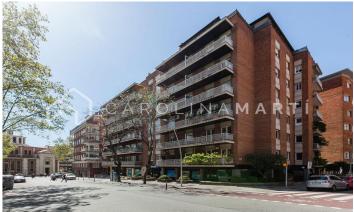

## Galvany / Barcelona

Carolina Martí presents this penthouse with a terrace for rent, located on Ganduxer street in Sarria-Sant Gervasi, Barcelona. It is located next to the Plaza Gregorio Taumaturgo and the Turó Park. The surface of the property is 130 m2 built. They are distributed in two spacious rooms, two bathrooms (one with a bathtub and the other with a shower), a living-dining room and an office-type kitchen. It is totally exterior to four winds offering natural light throughout the house. The terrace of the property is 75 m2, surrounding the entire house given its size. The floors are parquet and the aluminum carpentry is very well preserved. Inside the attic we find several built-in wardrobes and hot or cold air conditioning by splits. The kitchen has the corresponding appliances and the house is sold furnished. The building was constructed in 1967 with a total of seven floors and a normal elevator. Call us to visit the penthouse.