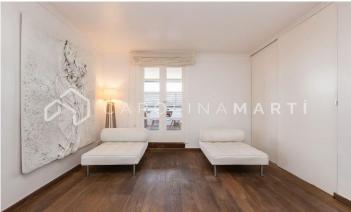

## Galvany / Barcelona

Carolina Martí presents this penthouse with a terrace for rent, located on Ganduxer street in Sarria-Sant Gervasi, Barcelona. It is located next to the Plaza Gregorio Taumaturgo and the Turó Park. The surface of the property is 130 m2 built. They are distributed in two spacious rooms, two bathrooms (one with a bathtub and the other with a shower), a living-dining room and an office-type kitchen. It is totally exterior to four winds offering natural light throughout the house. The terrace of the property is 75 m2, surrounding the entire house given its size. The floors are parquet and the aluminum carpentry is very well preserved. Inside the attic we find several built-in wardrobes and hot or cold air conditioning by splits. The kitchen has the corresponding appliances and the house is sold furnished. The building was constructed in 1967 with a total of seven floors and a normal elevator. Call us to visit the penthouse.