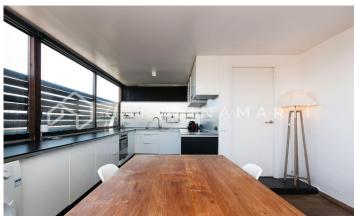

## Galvany / Barcelona

Carolina Martí presents this penthouse with a terrace for rent, located on Ganduxer street in Sarria-Sant Gervasi, Barcelona. It is located next to the Plaza Gregorio Taumaturgo and the Turó Park. The surface of the property is 130 m2 built. They are distributed in two spacious rooms, two bathrooms (one with a bathtub and the other with a shower), a living-dining room and an office-type kitchen. It is totally exterior to four winds offering natural light throughout the house. The terrace of the property is 75 m2, surrounding the entire house given its size. The floors are parquet and the aluminum carpentry is very well preserved. Inside the attic we find several built-in wardrobes and hot or cold air conditioning by splits. The kitchen has the corresponding appliances and the house is sold furnished. The building was constructed in 1967 with a total of seven floors and a normal elevator. Call us to visit the penthouse.