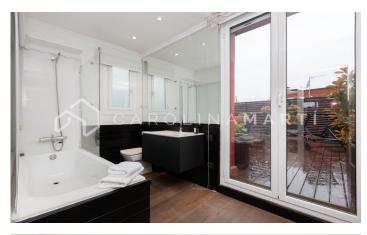

## Galvany / Barcelona

Carolina Martí presents this penthouse with a terrace for rent, located on Ganduxer street in Sarria-Sant Gervasi, Barcelona. It is located next to the Plaza Gregorio Taumaturgo and the Turó Park. The surface of the property is 130 m2 built. They are distributed in two spacious rooms, two bathrooms (one with a bathtub and the other with a shower), a living-dining room and an office-type kitchen. It is totally exterior to four winds offering natural light throughout the house. The terrace of the property is 75 m2, surrounding the entire house given its size. The floors are parquet and the aluminum carpentry is very well preserved. Inside the attic we find several built-in wardrobes and hot or cold air conditioning by splits. The kitchen has the corresponding appliances and the house is sold furnished. The building was constructed in 1967 with a total of seven floors and a normal elevator. Call us to visit the penthouse.