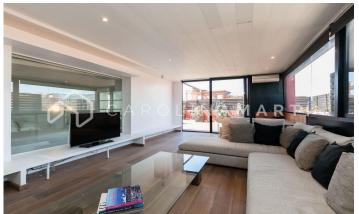

## Galvany / Barcelona

Carolina Martí presents this penthouse with a terrace for rent, located on Ganduxer street in Sarria-Sant Gervasi, Barcelona. It is located next to the Plaza Gregorio Taumaturgo and the Turó Park. The surface of the property is 130 m2 built. They are distributed in two spacious rooms, two bathrooms (one with a bathtub and the other with a shower), a living-dining room and an office-type kitchen. It is totally exterior to four winds offering natural light throughout the house. The terrace of the property is 75 m2, surrounding the entire house given its size. The floors are parquet and the aluminum carpentry is very well preserved. Inside the attic we find several built-in wardrobes and hot or cold air conditioning by splits. The kitchen has the corresponding appliances and the house is sold furnished. The building was constructed in 1967 with a total of seven floors and a normal elevator. Call us to visit the penthouse.