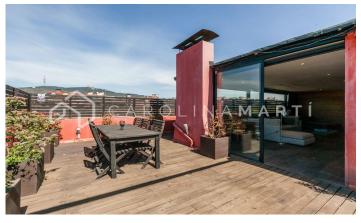

## Galvany / Barcelona

Carolina Martí presents this penthouse with a terrace for rent, located on Ganduxer street in Sarria-Sant Gervasi, Barcelona. It is located next to the Plaza Gregorio Taumaturgo and the Turó Park. The surface of the property is 130 m2 built. They are distributed in two spacious rooms, two bathrooms (one with a bathtub and the other with a shower), a living-dining room and an office-type kitchen. It is totally exterior to four winds offering natural light throughout the house. The terrace of the property is 75 m2, surrounding the entire house given its size. The floors are parquet and the aluminum carpentry is very well preserved. Inside the attic we find several built-in wardrobes and hot or cold air conditioning by splits. The kitchen has the corresponding appliances and the house is sold furnished. The building was constructed in 1967 with a total of seven floors and a normal elevator. Call us to visit the penthouse.