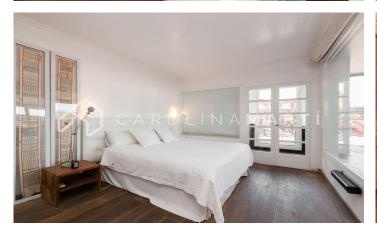

## Galvany / Barcelona

Carolina Martí presents this penthouse with a terrace for rent, located on Ganduxer street in Sarria-Sant Gervasi, Barcelona. It is located next to the Plaza Gregorio Taumaturgo and the Turó Park. The surface of the property is 130 m2 built. They are distributed in two spacious rooms, two bathrooms (one with a bathtub and the other with a shower), a living-dining room and an office-type kitchen. It is totally exterior to four winds offering natural light throughout the house. The terrace of the property is 75 m2, surrounding the entire house given its size. The floors are parquet and the aluminum carpentry is very well preserved. Inside the attic we find several built-in wardrobes and hot or cold air conditioning by splits. The kitchen has the corresponding appliances and the house is sold furnished. The building was constructed in 1967 with a total of seven floors and a normal elevator. Call us to visit the penthouse.