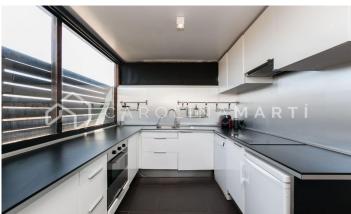

## Galvany / Barcelona

Carolina Martí presents this penthouse with a terrace for rent, located on Ganduxer street in Sarria-Sant Gervasi, Barcelona. It is located next to the Plaza Gregorio Taumaturgo and the Turó Park. The surface of the property is 130 m2 built. They are distributed in two spacious rooms, two bathrooms (one with a bathtub and the other with a shower), a living-dining room and an office-type kitchen. It is totally exterior to four winds offering natural light throughout the house. The terrace of the property is 75 m2, surrounding the entire house given its size. The floors are parquet and the aluminum carpentry is very well preserved. Inside the attic we find several built-in wardrobes and hot or cold air conditioning by splits. The kitchen has the corresponding appliances and the house is sold furnished. The building was constructed in 1967 with a total of seven floors and a normal elevator. Call us to visit the penthouse.