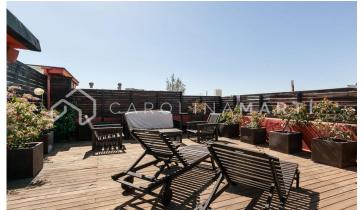

## Galvany / Barcelona

Carolina Martí presents this penthouse with a terrace for rent, located on Ganduxer street in Sarria-Sant Gervasi, Barcelona. It is located next to the Plaza Gregorio Taumaturgo and the Turó Park. The surface of the property is 130 m2 built. They are distributed in two spacious rooms, two bathrooms (one with a bathtub and the other with a shower), a living-dining room and an office-type kitchen. It is totally exterior to four winds offering natural light throughout the house. The terrace of the property is 75 m2, surrounding the entire house given its size. The floors are parquet and the aluminum carpentry is very well preserved. Inside the attic we find several built-in wardrobes and hot or cold air conditioning by splits. The kitchen has the corresponding appliances and the house is sold furnished. The building was constructed in 1967 with a total of seven floors and a normal elevator. Call us to visit the penthouse.