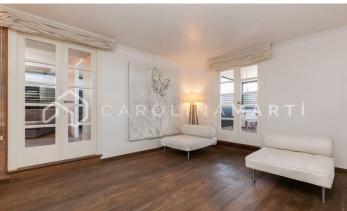

## Galvany / Barcelona

Carolina Martí presents this penthouse with a terrace for rent, located on Ganduxer street in Sarria-Sant Gervasi, Barcelona. It is located next to the Plaza Gregorio Taumaturgo and the Turó Park. The surface of the property is 130 m2 built. They are distributed in two spacious rooms, two bathrooms (one with a bathtub and the other with a shower), a living-dining room and an office-type kitchen. It is totally exterior to four winds offering natural light throughout the house. The terrace of the property is 75 m2, surrounding the entire house given its size. The floors are parquet and the aluminum carpentry is very well preserved. Inside the attic we find several built-in wardrobes and hot or cold air conditioning by splits. The kitchen has the corresponding appliances and the house is sold furnished. The building was constructed in 1967 with a total of seven floors and a normal elevator. Call us to visit the penthouse.