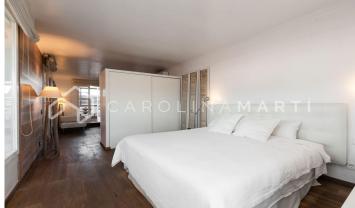

## Galvany / Barcelona

Carolina Martí presents this penthouse with a terrace for rent, located on Ganduxer street in Sarria-Sant Gervasi, Barcelona. It is located next to the Plaza Gregorio Taumaturgo and the Turó Park. The surface of the property is 130 m2 built. They are distributed in two spacious rooms, two bathrooms (one with a bathtub and the other with a shower), a living-dining room and an office-type kitchen. It is totally exterior to four winds offering natural light throughout the house. The terrace of the property is 75 m2, surrounding the entire house given its size. The floors are parquet and the aluminum carpentry is very well preserved. Inside the attic we find several built-in wardrobes and hot or cold air conditioning by splits. The kitchen has the corresponding appliances and the house is sold furnished. The building was constructed in 1967 with a total of seven floors and a normal elevator. Call us to visit the penthouse.