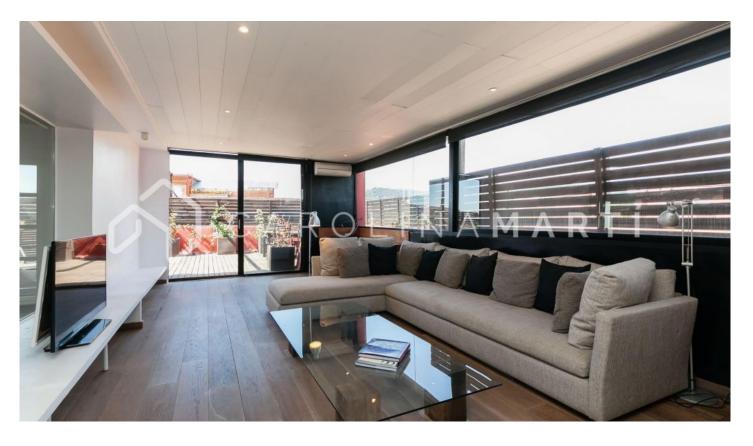

## Galvany / Barcelona

Carolina Martí presents this penthouse with a terrace for rent, located on Ganduxer street in Sarria-Sant Gervasi, Barcelona. It is located next to the Plaza Gregorio Taumaturgo and the Turó Park. The surface of the property is 130 m2 built. They are distributed in two spacious rooms, two bathrooms (one with a bathtub and the other with a shower), a living-dining room and an office-type kitchen. It is totally exterior to four winds offering natural light throughout the house. The terrace of the property is 75 m2, surrounding the entire house given its size. The floors are parquet and the aluminum carpentry is very well preserved. Inside the attic we find several built-in wardrobes and hot or cold air conditioning by splits. The kitchen has the corresponding appliances and the house is sold furnished. The building was constructed in 1967 with a total of seven floors and a normal elevator. Call us to visit the penthouse.