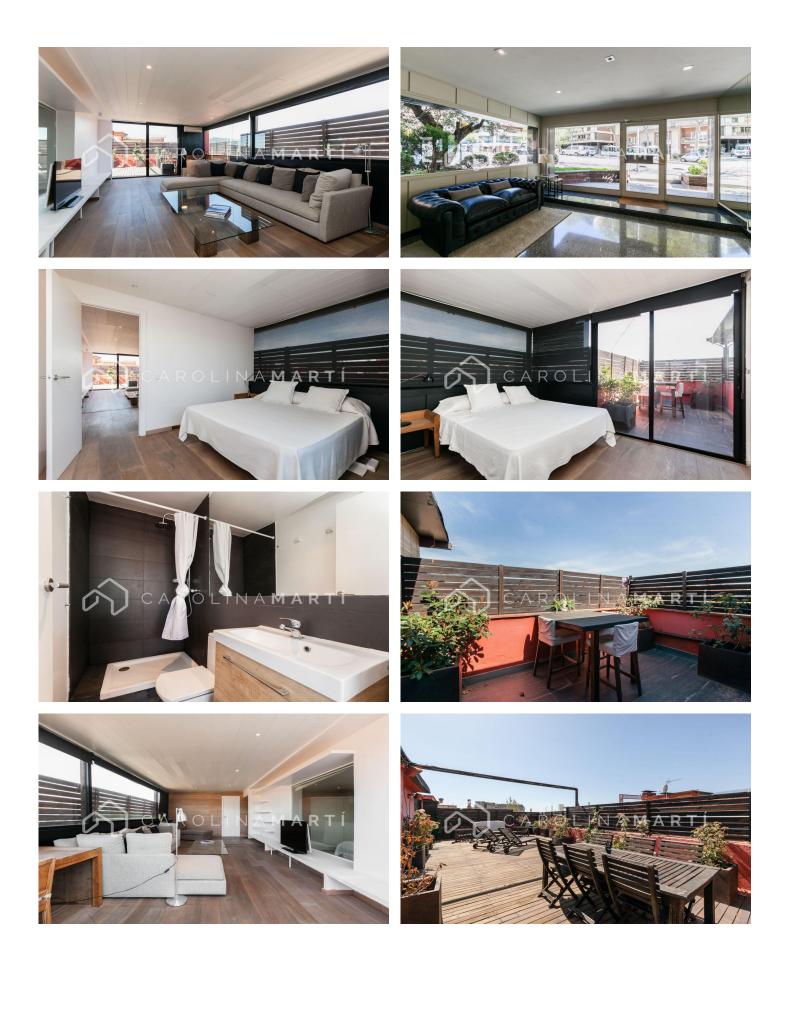

## Galvany / Barcelona

Carolina Martí presents this penthouse with a terrace for rent, located on Ganduxer street in Sarria-Sant Gervasi, Barcelona. It is located next to the Plaza Gregorio Taumaturgo and the Turó Park. The surface of the property is 130 m2 built. They are distributed in two spacious rooms, two bathrooms (one with a bathtub and the other with a shower), a living-dining room and an office-type kitchen. It is totally exterior to four winds offering natural light throughout the house. The terrace of the property is 75 m2, surrounding the entire house given its size. The floors are parquet and the aluminum carpentry is very well preserved. Inside the attic we find several built-in wardrobes and hot or cold air conditioning by splits. The kitchen has the corresponding appliances and the house is sold furnished. The building was constructed in 1967 with a total of seven floors and a normal elevator. Call us to visit the penthouse.