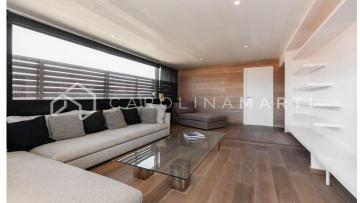

## Galvany / Barcelona

Carolina Martí presents this penthouse with a terrace for rent, located on Ganduxer street in Sarria-Sant Gervasi, Barcelona. It is located next to the Plaza Gregorio Taumaturgo and the Turó Park. The surface of the property is 130 m2 built. They are distributed in two spacious rooms, two bathrooms (one with a bathtub and the other with a shower), a living-dining room and an office-type kitchen. It is totally exterior to four winds offering natural light throughout the house. The terrace of the property is 75 m2, surrounding the entire house given its size. The floors are parquet and the aluminum carpentry is very well preserved. Inside the attic we find several built-in wardrobes and hot or cold air conditioning by splits. The kitchen has the corresponding appliances and the house is sold furnished. The building was constructed in 1967 with a total of seven floors and a normal elevator. Call us to visit the penthouse.