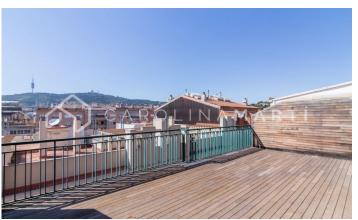

## Penthouse with two terraces for rent in Galvany, Barcelona

## Galvany / Barcelona

Carolina Martí presents this penthouse with two terraces for rent, located in Galvany, Barcelona. It is located next to Plaza Adriano with impressive views of the Parc de Monterols. The penthouse has a total area of approximately 210 m2 built. The interior distribution is given in three double rooms with fitted wardrobes, and a main room type 'suite' with access to the terrace. In total it has two complete bathrooms. It has air conditioning and heating. The kitchen is office type design and is fully equipped with appliances. The large living-dining room is exterior with access to the main terrace facing south. In total two terraces, one of 10m2 and the other of approximately 20m2. The penthouse is in perfect condition. The building was constructed in 1982 and has an elevator. Concierge service and parking space included in the price. Call us to visit the penthouse.