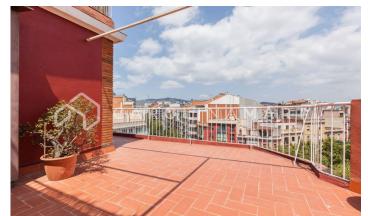

## La Nova Esquerra de l'Eixample / Barcelona

Carolina Martí presents this duplex penthouse with two terraces for rent, located on the corner of Consell de Cent, l'Eixample. The penthouse has a total area of approximately 220 m2 constructed. The interior of the property is distributed in four large bedrooms and two complete bathrooms with bathtubs. On the first floor we find two of the bedrooms, a bathroom, a modern kitchen and a spacious living-dining room that opens onto a terrace of almost 40 m2 with views of the city and the mountains. On the second floor there are two other double bedrooms, a complete bathroom and a second 30 m2 terrace also with unobstructed views. This penthouse is in perfect condition after having been recently renovated, with quality finishes in all its rooms. It is delivered equipped with modern furniture and equipped with high-end appliances. It also has two decorative fireplaces, one on each floor. Air conditioning in all rooms, gas heating by radiators and fitted wardrobes in the bedrooms. Building constructed in 1959 with elevator. Call us to visit the apartment.