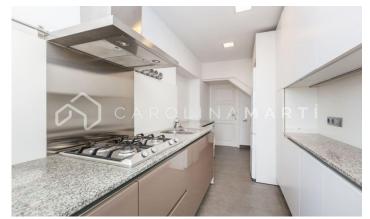

## La Nova Esquerra de l'Eixample / Barcelona

Carolina Martí presents this duplex penthouse with two terraces for rent, located on the corner of Consell de Cent, l'Eixample. The penthouse has a total area of approximately 220 m2 constructed. The interior of the property is distributed in four large bedrooms and two complete bathrooms with bathtubs. On the first floor we find two of the bedrooms, a bathroom, a modern kitchen and a spacious living-dining room that opens onto a terrace of almost 40 m2 with views of the city and the mountains. On the second floor there are two other double bedrooms, a complete bathroom and a second 30 m2 terrace also with unobstructed views. This penthouse is in perfect condition after having been recently renovated, with quality finishes in all its rooms. It is delivered equipped with modern furniture and equipped with high-end appliances. It also has two decorative fireplaces, one on each floor. Air conditioning in all rooms, gas heating by radiators and fitted wardrobes in the bedrooms. Building constructed in 1959 with elevator. Call us to visit the apartment.