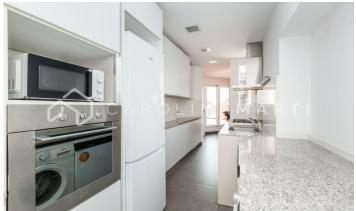

## La Nova Esquerra de l'Eixample / Barcelona

Carolina Martí presents this duplex penthouse with two terraces for rent, located on the corner of Consell de Cent, l'Eixample. The penthouse has a total area of approximately 220 m2 constructed. The interior of the property is distributed in four large bedrooms and two complete bathrooms with bathtubs. On the first floor we find two of the bedrooms, a bathroom, a modern kitchen and a spacious living-dining room that opens onto a terrace of almost 40 m2 with views of the city and the mountains. On the second floor there are two other double bedrooms, a complete bathroom and a second 30 m2 terrace also with unobstructed views. This penthouse is in perfect condition after having been recently renovated, with quality finishes in all its rooms. It is delivered equipped with modern furniture and equipped with high-end appliances. It also has two decorative fireplaces, one on each floor. Air conditioning in all rooms, gas heating by radiators and fitted wardrobes in the bedrooms. Building constructed in 1959 with elevator. Call us to visit the apartment.