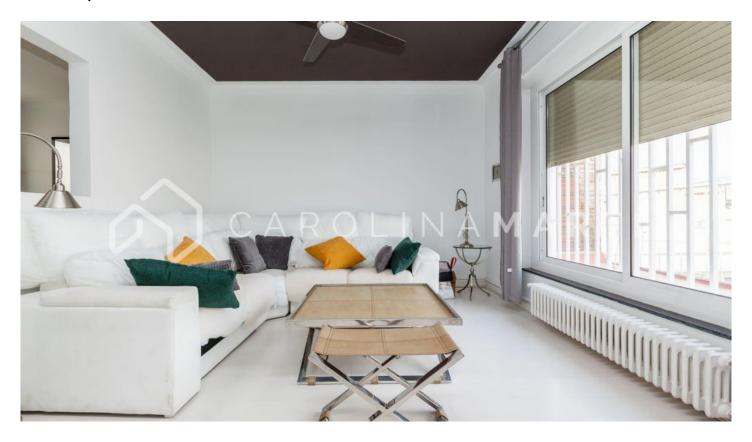

## La Nova Esquerra de l'Eixample / Barcelona

Carolina Martí presents this duplex penthouse with two terraces for rent, located on the corner of Consell de Cent, l'Eixample. The penthouse has a total area of approximately 220 m2 constructed. The interior of the property is distributed in four large bedrooms and two complete bathrooms with bathtubs. On the first floor we find two of the bedrooms, a bathroom, a modern kitchen and a spacious living-dining room that opens onto a terrace of almost 40 m2 with views of the city and the mountains. On the second floor there are two other double bedrooms, a complete bathroom and a second 30 m2 terrace also with unobstructed views. This penthouse is in perfect condition after having been recently renovated, with quality finishes in all its rooms. It is delivered equipped with modern furniture and equipped with high-end appliances. It also has two decorative fireplaces, one on each floor. Air conditioning in all rooms, gas heating by radiators and fitted wardrobes in the bedrooms. Building constructed in 1959 with elevator. Call us to visit the apartment.