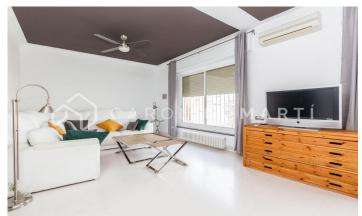

## La Nova Esquerra de l'Eixample / Barcelona

Carolina Martí presents this duplex penthouse with two terraces for rent, located on the corner of Consell de Cent, l'Eixample. The penthouse has a total area of approximately 220 m2 constructed. The interior of the property is distributed in four large bedrooms and two complete bathrooms with bathtubs. On the first floor we find two of the bedrooms, a bathroom, a modern kitchen and a spacious living-dining room that opens onto a terrace of almost 40 m2 with views of the city and the mountains. On the second floor there are two other double bedrooms, a complete bathroom and a second 30 m2 terrace also with unobstructed views. This penthouse is in perfect condition after having been recently renovated, with quality finishes in all its rooms. It is delivered equipped with modern furniture and equipped with high-end appliances. It also has two decorative fireplaces, one on each floor. Air conditioning in all rooms, gas heating by radiators and fitted wardrobes in the bedrooms. Building constructed in 1959 with elevator. Call us to visit the apartment.