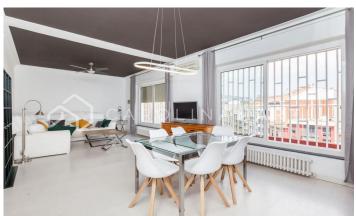

## La Nova Esquerra de l'Eixample / Barcelona

Carolina Martí presents this duplex penthouse with two terraces for rent, located on the corner of Consell de Cent, l'Eixample. The penthouse has a total area of approximately 220 m2 constructed. The interior of the property is distributed in four large bedrooms and two complete bathrooms with bathtubs. On the first floor we find two of the bedrooms, a bathroom, a modern kitchen and a spacious living-dining room that opens onto a terrace of almost 40 m2 with views of the city and the mountains. On the second floor there are two other double bedrooms, a complete bathroom and a second 30 m2 terrace also with unobstructed views. This penthouse is in perfect condition after having been recently renovated, with quality finishes in all its rooms. It is delivered equipped with modern furniture and equipped with high-end appliances. It also has two decorative fireplaces, one on each floor. Air conditioning in all rooms, gas heating by radiators and fitted wardrobes in the bedrooms. Building constructed in 1959 with elevator. Call us to visit the apartment.