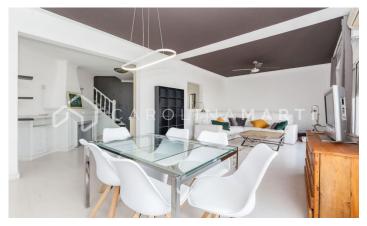

## La Nova Esquerra de l'Eixample / Barcelona

Carolina Martí presents this duplex penthouse with two terraces for rent, located on the corner of Consell de Cent, l'Eixample. The penthouse has a total area of approximately 220 m2 constructed. The interior of the property is distributed in four large bedrooms and two complete bathrooms with bathtubs. On the first floor we find two of the bedrooms, a bathroom, a modern kitchen and a spacious living-dining room that opens onto a terrace of almost 40 m2 with views of the city and the mountains. On the second floor there are two other double bedrooms, a complete bathroom and a second 30 m2 terrace also with unobstructed views. This penthouse is in perfect condition after having been recently renovated, with quality finishes in all its rooms. It is delivered equipped with modern furniture and equipped with high-end appliances. It also has two decorative fireplaces, one on each floor. Air conditioning in all rooms, gas heating by radiators and fitted wardrobes in the bedrooms. Building constructed in 1959 with elevator. Call us to visit the apartment.