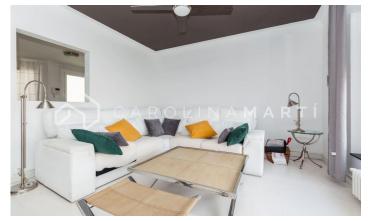

## La Nova Esquerra de l'Eixample / Barcelona

Carolina Martí presents this duplex penthouse with two terraces for rent, located on the corner of Consell de Cent, l'Eixample. The penthouse has a total area of approximately 220 m2 constructed. The interior of the property is distributed in four large bedrooms and two complete bathrooms with bathtubs. On the first floor we find two of the bedrooms, a bathroom, a modern kitchen and a spacious living-dining room that opens onto a terrace of almost 40 m2 with views of the city and the mountains. On the second floor there are two other double bedrooms, a complete bathroom and a second 30 m2 terrace also with unobstructed views. This penthouse is in perfect condition after having been recently renovated, with quality finishes in all its rooms. It is delivered equipped with modern furniture and equipped with high-end appliances. It also has two decorative fireplaces, one on each floor. Air conditioning in all rooms, gas heating by radiators and fitted wardrobes in the bedrooms. Building constructed in 1959 with elevator. Call us to visit the apartment.