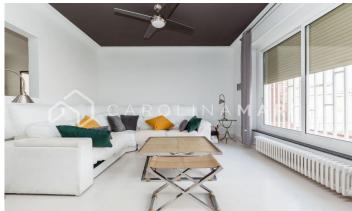

## La Nova Esquerra de l'Eixample / Barcelona

Carolina Martí presents this duplex penthouse with two terraces for rent, located on the corner of Consell de Cent, l'Eixample. The penthouse has a total area of approximately 220 m2 constructed. The interior of the property is distributed in four large bedrooms and two complete bathrooms with bathtubs. On the first floor we find two of the bedrooms, a bathroom, a modern kitchen and a spacious living-dining room that opens onto a terrace of almost 40 m2 with views of the city and the mountains. On the second floor there are two other double bedrooms, a complete bathroom and a second 30 m2 terrace also with unobstructed views. This penthouse is in perfect condition after having been recently renovated, with quality finishes in all its rooms. It is delivered equipped with modern furniture and equipped with high-end appliances. It also has two decorative fireplaces, one on each floor. Air conditioning in all rooms, gas heating by radiators and fitted wardrobes in the bedrooms. Building constructed in 1959 with elevator. Call us to visit the apartment.