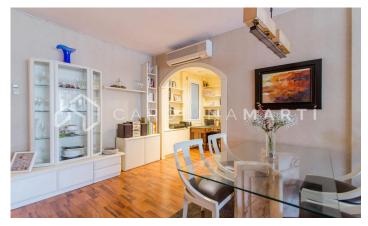

## La Nova Esquerra de l'Eixample / Barcelona

Carolina Martí presents this exterior flat for sale, located in La Nova Esquerra de l'Eixample. It is located on Avenida Josep Tarradelles, on the corner of Calle Londres. Next to the Francesc Macià square. The flat has a total area of ??approximately 140 m2 built. It is completely exterior with four rooms (one type 'suite'), of which one is used as a small office. They all have fitted wardrobes. In addition there are two full bathrooms and a courtesy toilet for guests. The kitchen is office type with access to a comfortable laundry room that connects with an interior patio of 10 m2 perfect for storage. Next to the kitchen is the 40 m2 living-dining room, exterior and with plenty of natural light. The apartment is sold without furniture or appliances. Gas heating and air conditioning in all rooms. The flat has many built-in wardrobes. The building was constructed in 1973 and has a concierge service and an elevator. There is also the possibility of acquiring a parking lot in the same building. Call us to visit the flat.