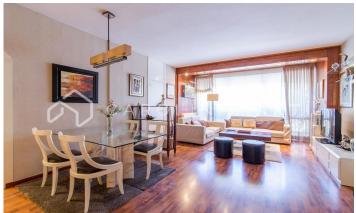

## La Nova Esquerra de l'Eixample / Barcelona

Carolina Martí presents this exterior flat for sale, located in La Nova Esquerra de l'Eixample. It is located on Avenida Josep Tarradelles, on the corner of Calle Londres. Next to the Francesc Macià square. The flat has a total area of ??approximately 140 m2 built. It is completely exterior with four rooms (one type 'suite'), of which one is used as a small office. They all have fitted wardrobes. In addition there are two full bathrooms and a courtesy toilet for guests. The kitchen is office type with access to a comfortable laundry room that connects with an interior patio of 10 m2 perfect for storage. Next to the kitchen is the 40 m2 living-dining room, exterior and with plenty of natural light. The apartment is sold without furniture or appliances. Gas heating and air conditioning in all rooms. The flat has many built-in wardrobes. The building was constructed in 1973 and has a concierge service and an elevator. There is also the possibility of acquiring a parking lot in the same building. Call us to visit the flat.