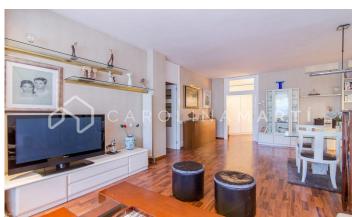

## La Nova Esquerra de l'Eixample / Barcelona

Carolina Martí presents this exterior flat for sale, located in La Nova Esquerra de l'Eixample. It is located on Avenida Josep Tarradelles, on the corner of Calle Londres. Next to the Francesc Macià square. The flat has a total area of ??approximately 140 m2 built. It is completely exterior with four rooms (one type 'suite'), of which one is used as a small office. They all have fitted wardrobes. In addition there are two full bathrooms and a courtesy toilet for guests. The kitchen is office type with access to a comfortable laundry room that connects with an interior patio of 10 m2 perfect for storage. Next to the kitchen is the 40 m2 living-dining room, exterior and with plenty of natural light. The apartment is sold without furniture or appliances. Gas heating and air conditioning in all rooms. The flat has many built-in wardrobes. The building was constructed in 1973 and has a concierge service and an elevator. There is also the possibility of acquiring a parking lot in the same building. Call us to visit the flat.