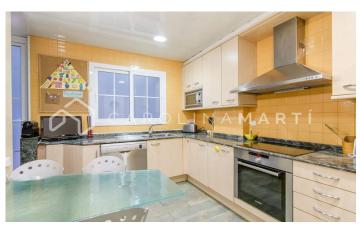

## La Nova Esquerra de l'Eixample / Barcelona

Carolina Martí presents this exterior flat for sale, located in La Nova Esquerra de l'Eixample. It is located on Avenida Josep Tarradelles, on the corner of Calle Londres. Next to the Francesc Macià square. The flat has a total area of ??approximately 140 m2 built. It is completely exterior with four rooms (one type 'suite'), of which one is used as a small office. They all have fitted wardrobes. In addition there are two full bathrooms and a courtesy toilet for guests. The kitchen is office type with access to a comfortable laundry room that connects with an interior patio of 10 m2 perfect for storage. Next to the kitchen is the 40 m2 living-dining room, exterior and with plenty of natural light. The apartment is sold without furniture or appliances. Gas heating and air conditioning in all rooms. The flat has many built-in wardrobes. The building was constructed in 1973 and has a concierge service and an elevator. There is also the possibility of acquiring a parking lot in the same building. Call us to visit the flat.