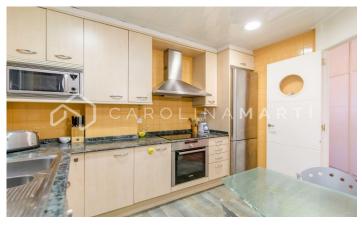

## La Nova Esquerra de l'Eixample / Barcelona

Carolina Martí presents this exterior flat for sale, located in La Nova Esquerra de l'Eixample. It is located on Avenida Josep Tarradelles, on the corner of Calle Londres. Next to the Francesc Macià square. The flat has a total area of ??approximately 140 m2 built. It is completely exterior with four rooms (one type 'suite'), of which one is used as a small office. They all have fitted wardrobes. In addition there are two full bathrooms and a courtesy toilet for guests. The kitchen is office type with access to a comfortable laundry room that connects with an interior patio of 10 m2 perfect for storage. Next to the kitchen is the 40 m2 living-dining room, exterior and with plenty of natural light. The apartment is sold without furniture or appliances. Gas heating and air conditioning in all rooms. The flat has many built-in wardrobes. The building was constructed in 1973 and has a concierge service and an elevator. There is also the possibility of acquiring a parking lot in the same building. Call us to visit the flat.