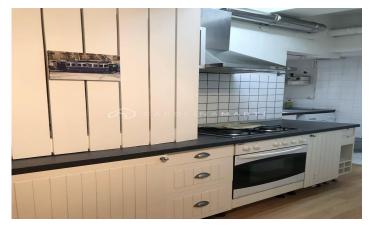

## Putxet i el Farró / Barcelona

SEASONAL RENTAL Carolina Martí exclusively presents this apartment for temporary rent. The 95 m2 apartment has 2 bedrooms and 2 full bathrooms. It is exterior, bright and with parquet floors. It is rented fully furnished and equipped. The property has a lift and is located in the Sant Gervasi neighbourhood, the upper part of Barcelona. Surrounded by shops, restaurants and green areas where you can walk. Located right next to the Sant Gervasi stop of the FGC. Don't hesitate to come and visit it!