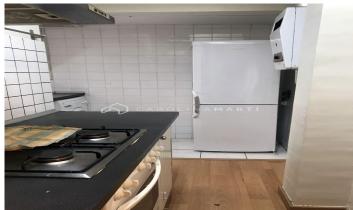

## Putxet i el Farró / Barcelona

SEASONAL RENTAL Carolina Martí exclusively presents this apartment for temporary rent. The 95 m2 apartment has 2 bedrooms and 2 full bathrooms. It is exterior, bright and with parquet floors. It is rented fully furnished and equipped. The property has a lift and is located in the Sant Gervasi neighbourhood, the upper part of Barcelona. Surrounded by shops, restaurants and green areas where you can walk. Located right next to the Sant Gervasi stop of the FGC. Don't hesitate to come and visit it!