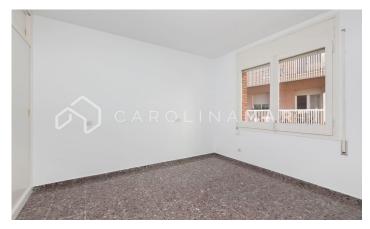

## Putxet i el Farró / Barcelona

Carolina Martí presents this corner apartment for rent, located in Sarrià-Sant Gervasi, Barcelona. It is located on Putget street and on the corner with Ríos Rosas street. The apartment has a total area of ??approximately 72 m2 built. The interior is divided into two double bedrooms with fitted wardrobes (14 m2 and 11 m2) and a complete bathroom with a bathtub. It is a third floor of real height totally exterior, very bright. It is delivered freshly painted in white. It is delivered without appliances and unfurnished. The kitchen has a laundry room. The living-dining room (approximately 22 m2) is exterior to the balcony with views of the quiet Putget street. It has hot/cold air conditioning in the bedrooms and in the dining room. Natural light in all rooms and excellent interior distribution. The location is excellent: next to the FFCC, buses and all kinds of shops and schools. The building was constructed in 1970 and has an elevator. Call us to visit the apartment.