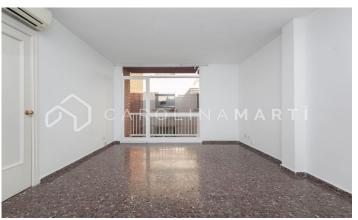

## Putxet i el Farró / Barcelona

Carolina Martí presents this corner apartment for rent, located in Sarrià-Sant Gervasi, Barcelona. It is located on Putget street and on the corner with Ríos Rosas street. The apartment has a total area of ??approximately 72 m2 built. The interior is divided into two double bedrooms with fitted wardrobes (14 m2 and 11 m2) and a complete bathroom with a bathtub. It is a third floor of real height totally exterior, very bright. It is delivered freshly painted in white. It is delivered without appliances and unfurnished. The kitchen has a laundry room. The living-dining room (approximately 22 m2) is exterior to the balcony with views of the quiet Putget street. It has hot/cold air conditioning in the bedrooms and in the dining room. Natural light in all rooms and excellent interior distribution. The location is excellent: next to the FFCC, buses and all kinds of shops and schools. The building was constructed in 1970 and has an elevator. Call us to visit the apartment.