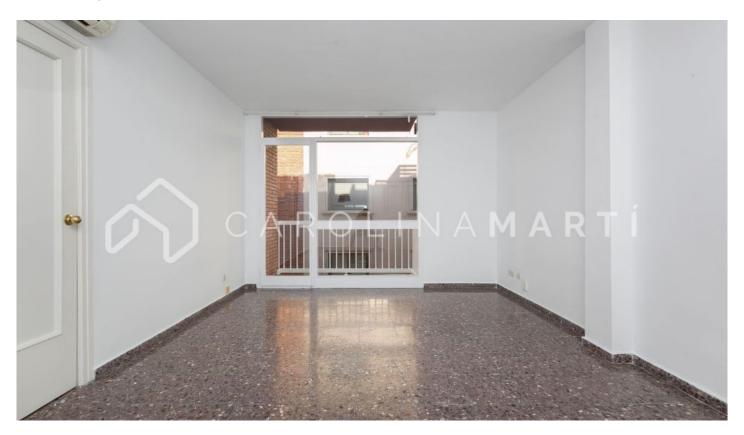

## Putxet i el Farró / Barcelona

Carolina Martí presents this corner apartment for rent, located in Sarrià-Sant Gervasi, Barcelona. It is located on Putget street and on the corner with Ríos Rosas street. The apartment has a total area of ??approximately 72 m2 built. The interior is divided into two double bedrooms with fitted wardrobes (14 m2 and 11 m2) and a complete bathroom with a bathtub. It is a third floor of real height totally exterior, very bright. It is delivered freshly painted in white. It is delivered without appliances and unfurnished. The kitchen has a laundry room. The living-dining room (approximately 22 m2) is exterior to the balcony with views of the quiet Putget street. It has hot/cold air conditioning in the bedrooms and in the dining room. Natural light in all rooms and excellent interior distribution. The location is excellent: next to the FFCC, buses and all kinds of shops and schools. The building was constructed in 1970 and has an elevator. Call us to visit the apartment.