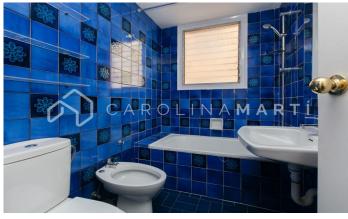

## Putxet i el Farró / Barcelona

Carolina Martí presents this corner apartment for rent, located in Sarrià-Sant Gervasi, Barcelona. It is located on Putget street and on the corner with Ríos Rosas street. The apartment has a total area of ??approximately 72 m2 built. The interior is divided into two double bedrooms with fitted wardrobes (14 m2 and 11 m2) and a complete bathroom with a bathtub. It is a third floor of real height totally exterior, very bright. It is delivered freshly painted in white. It is delivered without appliances and unfurnished. The kitchen has a laundry room. The living-dining room (approximately 22 m2) is exterior to the balcony with views of the quiet Putget street. It has hot/cold air conditioning in the bedrooms and in the dining room. Natural light in all rooms and excellent interior distribution. The location is excellent: next to the FFCC, buses and all kinds of shops and schools. The building was constructed in 1970 and has an elevator. Call us to visit the apartment.