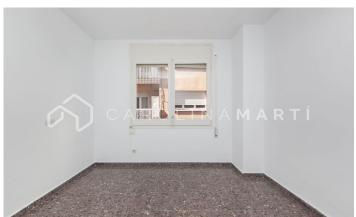

## Putxet i el Farró / Barcelona

Carolina Martí presents this corner apartment for rent, located in Sarrià-Sant Gervasi, Barcelona. It is located on Putget street and on the corner with Ríos Rosas street. The apartment has a total area of ??approximately 72 m2 built. The interior is divided into two double bedrooms with fitted wardrobes (14 m2 and 11 m2) and a complete bathroom with a bathtub. It is a third floor of real height totally exterior, very bright. It is delivered freshly painted in white. It is delivered without appliances and unfurnished. The kitchen has a laundry room. The living-dining room (approximately 22 m2) is exterior to the balcony with views of the quiet Putget street. It has hot/cold air conditioning in the bedrooms and in the dining room. Natural light in all rooms and excellent interior distribution. The location is excellent: next to the FFCC, buses and all kinds of shops and schools. The building was constructed in 1970 and has an elevator. Call us to visit the apartment.