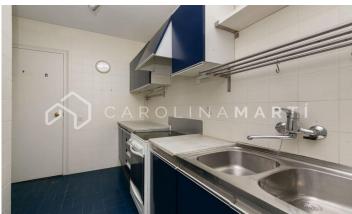

## Putxet i el Farró / Barcelona

Carolina Martí presents this corner apartment for rent, located in Sarrià-Sant Gervasi, Barcelona. It is located on Putget street and on the corner with Ríos Rosas street. The apartment has a total area of ??approximately 72 m2 built. The interior is divided into two double bedrooms with fitted wardrobes (14 m2 and 11 m2) and a complete bathroom with a bathtub. It is a third floor of real height totally exterior, very bright. It is delivered freshly painted in white. It is delivered without appliances and unfurnished. The kitchen has a laundry room. The living-dining room (approximately 22 m2) is exterior to the balcony with views of the quiet Putget street. It has hot/cold air conditioning in the bedrooms and in the dining room. Natural light in all rooms and excellent interior distribution. The location is excellent: next to the FFCC, buses and all kinds of shops and schools. The building was constructed in 1970 and has an elevator. Call us to visit the apartment.