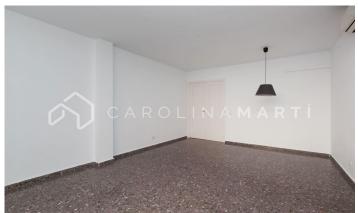

## Putxet i el Farró / Barcelona

Carolina Martí presents this corner apartment for rent, located in Sarrià-Sant Gervasi, Barcelona. It is located on Putget street and on the corner with Ríos Rosas street. The apartment has a total area of ??approximately 72 m2 built. The interior is divided into two double bedrooms with fitted wardrobes (14 m2 and 11 m2) and a complete bathroom with a bathtub. It is a third floor of real height totally exterior, very bright. It is delivered freshly painted in white. It is delivered without appliances and unfurnished. The kitchen has a laundry room. The living-dining room (approximately 22 m2) is exterior to the balcony with views of the quiet Putget street. It has hot/cold air conditioning in the bedrooms and in the dining room. Natural light in all rooms and excellent interior distribution. The location is excellent: next to the FFCC, buses and all kinds of shops and schools. The building was constructed in 1970 and has an elevator. Call us to visit the apartment.