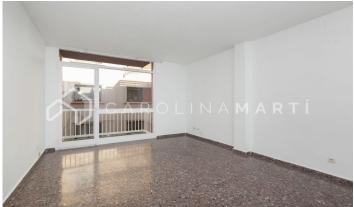

## Putxet i el Farró / Barcelona

Carolina Martí presents this corner apartment for rent, located in Sarrià-Sant Gervasi, Barcelona. It is located on Putget street and on the corner with Ríos Rosas street. The apartment has a total area of ??approximately 72 m2 built. The interior is divided into two double bedrooms with fitted wardrobes (14 m2 and 11 m2) and a complete bathroom with a bathtub. It is a third floor of real height totally exterior, very bright. It is delivered freshly painted in white. It is delivered without appliances and unfurnished. The kitchen has a laundry room. The living-dining room (approximately 22 m2) is exterior to the balcony with views of the quiet Putget street. It has hot/cold air conditioning in the bedrooms and in the dining room. Natural light in all rooms and excellent interior distribution. The location is excellent: next to the FFCC, buses and all kinds of shops and schools. The building was constructed in 1970 and has an elevator. Call us to visit the apartment.