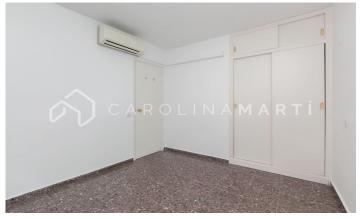

## Putxet i el Farró / Barcelona

Carolina Martí presents this corner apartment for rent, located in Sarrià-Sant Gervasi, Barcelona. It is located on Putget street and on the corner with Ríos Rosas street. The apartment has a total area of ??approximately 72 m2 built. The interior is divided into two double bedrooms with fitted wardrobes (14 m2 and 11 m2) and a complete bathroom with a bathtub. It is a third floor of real height totally exterior, very bright. It is delivered freshly painted in white. It is delivered without appliances and unfurnished. The kitchen has a laundry room. The living-dining room (approximately 22 m2) is exterior to the balcony with views of the quiet Putget street. It has hot/cold air conditioning in the bedrooms and in the dining room. Natural light in all rooms and excellent interior distribution. The location is excellent: next to the FFCC, buses and all kinds of shops and schools. The building was constructed in 1970 and has an elevator. Call us to visit the apartment.