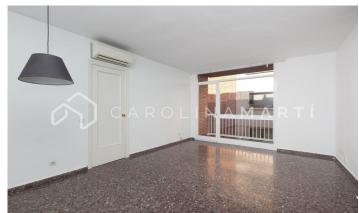

## Putxet i el Farró / Barcelona

Carolina Martí presents this corner apartment for rent, located in Sarrià-Sant Gervasi, Barcelona. It is located on Putget street and on the corner with Ríos Rosas street. The apartment has a total area of ??approximately 72 m2 built. The interior is divided into two double bedrooms with fitted wardrobes (14 m2 and 11 m2) and a complete bathroom with a bathtub. It is a third floor of real height totally exterior, very bright. It is delivered freshly painted in white. It is delivered without appliances and unfurnished. The kitchen has a laundry room. The living-dining room (approximately 22 m2) is exterior to the balcony with views of the quiet Putget street. It has hot/cold air conditioning in the bedrooms and in the dining room. Natural light in all rooms and excellent interior distribution. The location is excellent: next to the FFCC, buses and all kinds of shops and schools. The building was constructed in 1970 and has an elevator. Call us to visit the apartment.