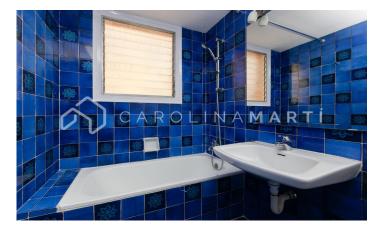

## Putxet i el Farró / Barcelona

Carolina Martí presents this corner apartment for rent, located in Sarrià-Sant Gervasi, Barcelona. It is located on Putget street and on the corner with Ríos Rosas street. The apartment has a total area of ??approximately 72 m2 built. The interior is divided into two double bedrooms with fitted wardrobes (14 m2 and 11 m2) and a complete bathroom with a bathtub. It is a third floor of real height totally exterior, very bright. It is delivered freshly painted in white. It is delivered without appliances and unfurnished. The kitchen has a laundry room. The living-dining room (approximately 22 m2) is exterior to the balcony with views of the quiet Putget street. It has hot/cold air conditioning in the bedrooms and in the dining room. Natural light in all rooms and excellent interior distribution. The location is excellent: next to the FFCC, buses and all kinds of shops and schools. The building was constructed in 1970 and has an elevator. Call us to visit the apartment.