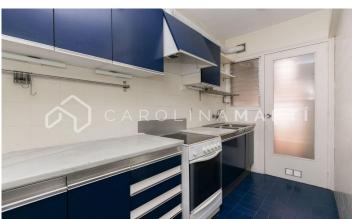

## Putxet i el Farró / Barcelona

Carolina Martí presents this corner apartment for rent, located in Sarrià-Sant Gervasi, Barcelona. It is located on Putget street and on the corner with Ríos Rosas street. The apartment has a total area of ??approximately 72 m2 built. The interior is divided into two double bedrooms with fitted wardrobes (14 m2 and 11 m2) and a complete bathroom with a bathtub. It is a third floor of real height totally exterior, very bright. It is delivered freshly painted in white. It is delivered without appliances and unfurnished. The kitchen has a laundry room. The living-dining room (approximately 22 m2) is exterior to the balcony with views of the quiet Putget street. It has hot/cold air conditioning in the bedrooms and in the dining room. Natural light in all rooms and excellent interior distribution. The location is excellent: next to the FFCC, buses and all kinds of shops and schools. The building was constructed in 1970 and has an elevator. Call us to visit the apartment.