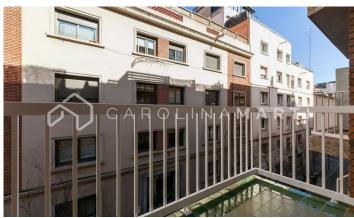

## Putxet i el Farró / Barcelona

Carolina Martí presents this corner apartment for rent, located in Sarrià-Sant Gervasi, Barcelona. It is located on Putget street and on the corner with Ríos Rosas street. The apartment has a total area of ??approximately 72 m2 built. The interior is divided into two double bedrooms with fitted wardrobes (14 m2 and 11 m2) and a complete bathroom with a bathtub. It is a third floor of real height totally exterior, very bright. It is delivered freshly painted in white. It is delivered without appliances and unfurnished. The kitchen has a laundry room. The living-dining room (approximately 22 m2) is exterior to the balcony with views of the quiet Putget street. It has hot/cold air conditioning in the bedrooms and in the dining room. Natural light in all rooms and excellent interior distribution. The location is excellent: next to the FFCC, buses and all kinds of shops and schools. The building was constructed in 1970 and has an elevator. Call us to visit the apartment.