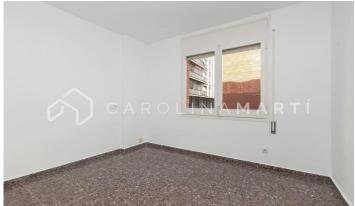

## Putxet i el Farró / Barcelona

Carolina Martí presents this corner apartment for rent, located in Sarrià-Sant Gervasi, Barcelona. It is located on Putget street and on the corner with Ríos Rosas street. The apartment has a total area of ??approximately 72 m2 built. The interior is divided into two double bedrooms with fitted wardrobes (14 m2 and 11 m2) and a complete bathroom with a bathtub. It is a third floor of real height totally exterior, very bright. It is delivered freshly painted in white. It is delivered without appliances and unfurnished. The kitchen has a laundry room. The living-dining room (approximately 22 m2) is exterior to the balcony with views of the quiet Putget street. It has hot/cold air conditioning in the bedrooms and in the dining room. Natural light in all rooms and excellent interior distribution. The location is excellent: next to the FFCC, buses and all kinds of shops and schools. The building was constructed in 1970 and has an elevator. Call us to visit the apartment.