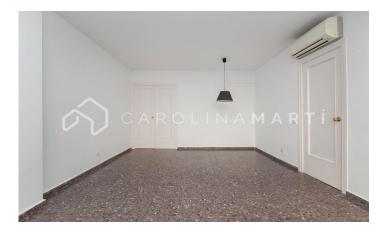

## Putxet i el Farró / Barcelona

Carolina Martí presents this corner apartment for rent, located in Sarrià-Sant Gervasi, Barcelona. It is located on Putget street and on the corner with Ríos Rosas street. The apartment has a total area of ??approximately 72 m2 built. The interior is divided into two double bedrooms with fitted wardrobes (14 m2 and 11 m2) and a complete bathroom with a bathtub. It is a third floor of real height totally exterior, very bright. It is delivered freshly painted in white. It is delivered without appliances and unfurnished. The kitchen has a laundry room. The living-dining room (approximately 22 m2) is exterior to the balcony with views of the quiet Putget street. It has hot/cold air conditioning in the bedrooms and in the dining room. Natural light in all rooms and excellent interior distribution. The location is excellent: next to the FFCC, buses and all kinds of shops and schools. The building was constructed in 1970 and has an elevator. Call us to visit the apartment.