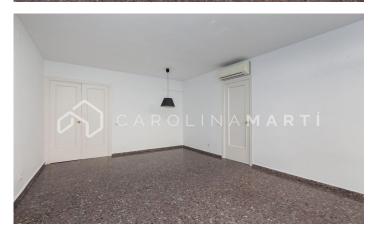

## Putxet i el Farró / Barcelona

Carolina Martí presents this corner apartment for rent, located in Sarrià-Sant Gervasi, Barcelona. It is located on Putget street and on the corner with Ríos Rosas street. The apartment has a total area of ??approximately 72 m2 built. The interior is divided into two double bedrooms with fitted wardrobes (14 m2 and 11 m2) and a complete bathroom with a bathtub. It is a third floor of real height totally exterior, very bright. It is delivered freshly painted in white. It is delivered without appliances and unfurnished. The kitchen has a laundry room. The living-dining room (approximately 22 m2) is exterior to the balcony with views of the quiet Putget street. It has hot/cold air conditioning in the bedrooms and in the dining room. Natural light in all rooms and excellent interior distribution. The location is excellent: next to the FFCC, buses and all kinds of shops and schools. The building was constructed in 1970 and has an elevator. Call us to visit the apartment.