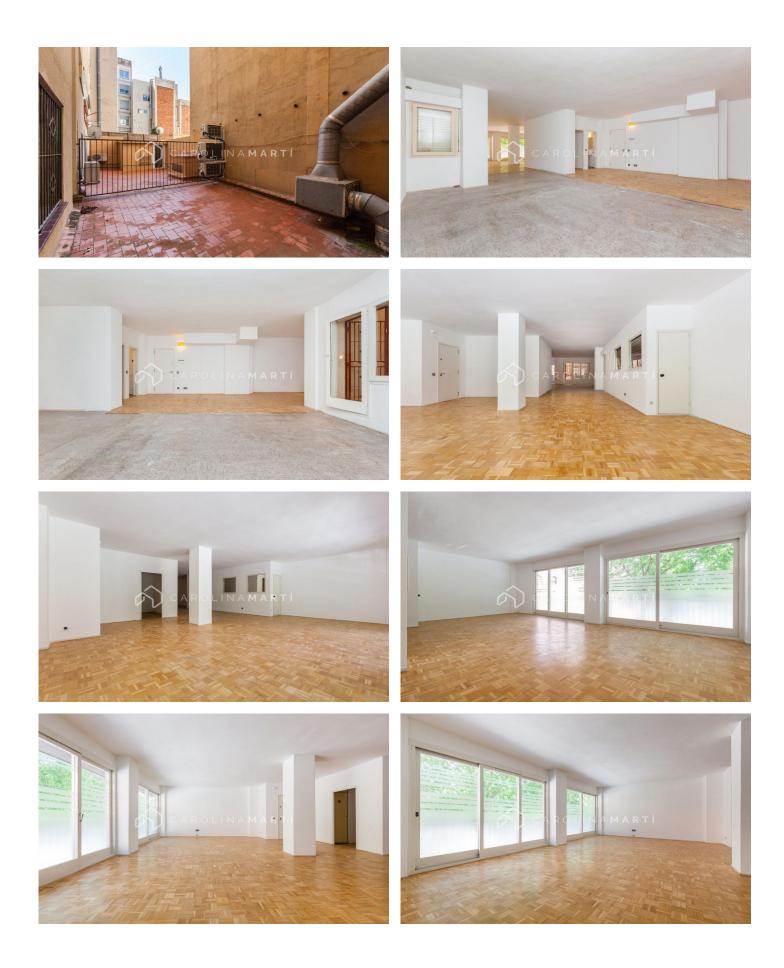

## Sarrià / Barcelona

Sarrià - Sant Gervasi Carolina Martí presents this space for rent, located in the emblematic Plaça de la Bonanova. The space is being renovated according to the tenant's needs. It is completely open-plan, with large windows and two balconies facing the street, ensuring excellent natural light. It also has a 20 m<sup>2</sup> interior terrace for the exclusive use of the space. Located in a prime commercial area, with great visibility and traffic. Contact us to schedule a visit and learn all the details.

## €1,450

135 m<sup>2</sup> 2 Bathrooms

Carrer de Laforja, 55 Tel: +34 93 241 10 95

Carrer de Laforja, 55 Tel: +34 93 241 10 95

info@carolinamarti.com