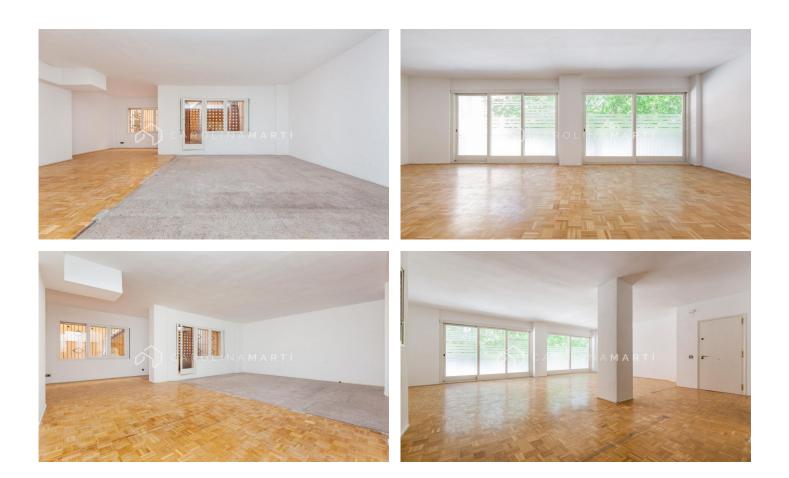

## Sarrià / Barcelona

Sarrià - Sant Gervasi Carolina Martí presents this space for rent, located in the emblematic Plaça de la Bonanova. The space is being renovated according to the tenant's needs. It is completely open-plan, with large windows and two balconies facing the street, ensuring excellent natural light. It also has a 20 m<sup>2</sup> interior terrace for the exclusive use of the space. Located in a prime commercial area, with great visibility and traffic. Contact us to schedule a visit and learn all the details.

## €1,450

135 m<sup>2</sup> 2 Bathrooms

Carrer de Laforja, 55 Tel: +34 93 241 10 95

Carrer de Laforja, 55 Tel: +34 93 241 10 95

info@carolinamarti.com