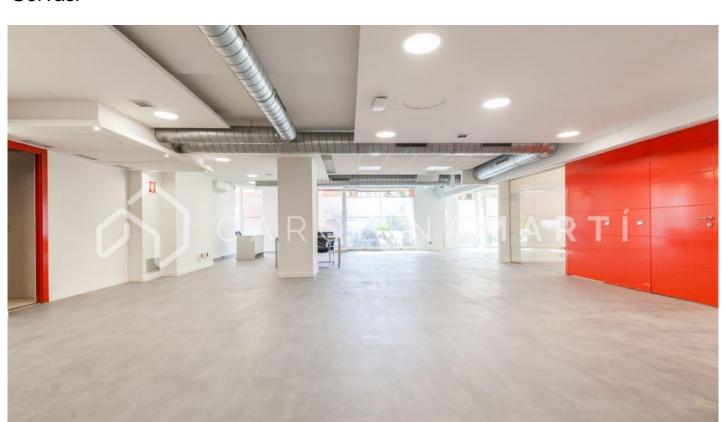

## Sarrià / Barcelona

Carolina Martí presents in exclusivity this commercial shop at street level for sale, located in Sarrià-Sant Gervasi, Barcelona. It is located next to Plaça Artós, Clínica Corachán, and the Salesians of Sarriá. Exit to Ronda de Dalt, Diagonal or Mitre. The shop has a total surface area of approximately 320 m2. All the meters are distributed on the same floor, in two large open spaces. It is a completely exterior ground floor at street level. It has two toilet areas. It is freshly painted and in very good general condition (floors, electrical installations, splits). It also has air conditioning and heating. Facade of approximately 25 m2, with seven shop windows/windows. It is very bright and the location is excellent. The property was constructed in 1980 and has a concierge service. Call us to visit the shop.

## PRICE UPON REQUEST

320 m<sup>2</sup>

2 Bathrooms

A/C

Heating

Lift

Security

Concierge