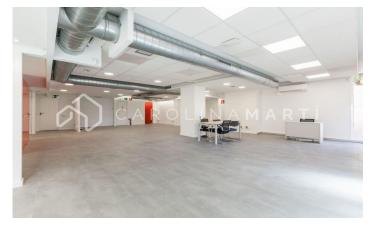

## Sarrià / Barcelona

Carolina Martí presents in exclusivity this commercial shop at street level for sale, located in Sarrià-Sant Gervasi, Barcelona. It is located next to Plaça Artós, Clínica Corachán, and the Salesians of Sarriá. Exit to Ronda de Dalt, Diagonal or Mitre. The shop has a total surface area of approximately 320 m2. All the meters are distributed on the same floor, in two large open spaces. It is a completely exterior ground floor at street level. It has two toilet areas. It is freshly painted and in very good general condition (floors, electrical installations, splits). It also has air conditioning and heating. Facade of approximately 25 m2, with seven shop windows/windows. It is very bright and the location is excellent. The property was constructed in 1980 and has a concierge service. Call us to visit the shop.

## PRICE UPON REQUEST

320 m<sup>2</sup>

2 Bathrooms

A/C

Heating

Lift

Security

Concierge