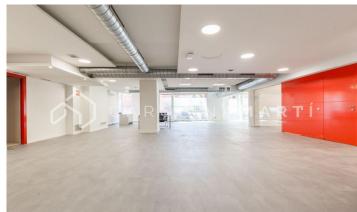

## Sarrià / Barcelona

Carolina Martí presents in exclusivity this commercial shop at street level for sale, located in Sarrià-Sant Gervasi, Barcelona. It is located next to Plaça Artós, Clínica Corachán, and the Salesians of Sarriá. Exit to Ronda de Dalt, Diagonal or Mitre. The shop has a total surface area of approximately 320 m2. All the meters are distributed on the same floor, in two large open spaces. It is a completely exterior ground floor at street level. It has two toilet areas. It is freshly painted and in very good general condition (floors, electrical installations, splits). It also has air conditioning and heating. Facade of approximately 25 m2, with seven shop windows/windows. It is very bright and the location is excellent. The property was constructed in 1980 and has a concierge service. Call us to visit the shop.

## PRICE UPON REQUEST

320 m<sup>2</sup>

2 Bathrooms

A/C

Heating

Lift

Security

Concierge