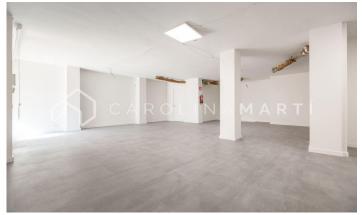

## Sarrià / Barcelona

Carolina Martí presents in exclusivity this commercial shop at street level for sale, located in Sarrià-Sant Gervasi, Barcelona. It is located next to Plaça Artós, Clínica Corachán, and the Salesians of Sarriá. Exit to Ronda de Dalt, Diagonal or Mitre. The shop has a total surface area of approximately 320 m2. All the meters are distributed on the same floor, in two large open spaces. It is a completely exterior ground floor at street level. It has two toilet areas. It is freshly painted and in very good general condition (floors, electrical installations, splits). It also has air conditioning and heating. Facade of approximately 25 m2, with seven shop windows/windows. It is very bright and the location is excellent. The property was constructed in 1980 and has a concierge service. Call us to visit the shop.

## PRICE UPON REQUEST

320 m<sup>2</sup>

2 Bathrooms

A/C

Heating

Lift

Security

Concierge