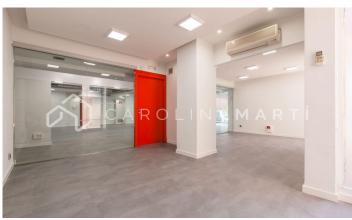

## Sarrià / Barcelona

Carolina Martí presents in exclusivity this commercial shop at street level for sale, located in Sarrià-Sant Gervasi, Barcelona. It is located next to Plaça Artós, Clínica Corachán, and the Salesians of Sarriá. Exit to Ronda de Dalt, Diagonal or Mitre. The shop has a total surface area of approximately 320 m2. All the meters are distributed on the same floor, in two large open spaces. It is a completely exterior ground floor at street level. It has two toilet areas. It is freshly painted and in very good general condition (floors, electrical installations, splits). It also has air conditioning and heating. Facade of approximately 25 m2, with seven shop windows/windows. It is very bright and the location is excellent. The property was constructed in 1980 and has a concierge service. Call us to visit the shop.

## PRICE UPON REQUEST

320 m<sup>2</sup>

2 Bathrooms

A/C

Heating

Lift

Security

Concierge