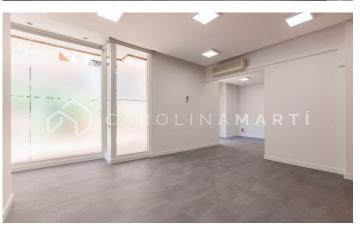

## Sarrià / Barcelona

Carolina Martí presents in exclusivity this commercial shop at street level for sale, located in Sarrià-Sant Gervasi, Barcelona. It is located next to Plaça Artós, Clínica Corachán, and the Salesians of Sarriá. Exit to Ronda de Dalt, Diagonal or Mitre. The shop has a total surface area of approximately 320 m2. All the meters are distributed on the same floor, in two large open spaces. It is a completely exterior ground floor at street level. It has two toilet areas. It is freshly painted and in very good general condition (floors, electrical installations, splits). It also has air conditioning and heating. Facade of approximately 25 m2, with seven shop windows/windows. It is very bright and the location is excellent. The property was constructed in 1980 and has a concierge service. Call us to visit the shop.

## PRICE UPON REQUEST

320 m<sup>2</sup>

2 Bathrooms

A/C

Heating

Lift

Security

Concierge