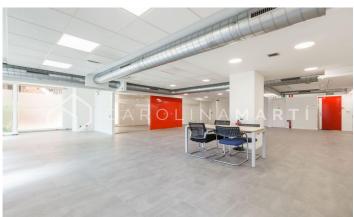

## Sarrià / Barcelona

Carolina Martí presents in exclusivity this commercial shop at street level for sale, located in Sarrià-Sant Gervasi, Barcelona. It is located next to Plaça Artós, Clínica Corachán, and the Salesians of Sarriá. Exit to Ronda de Dalt, Diagonal or Mitre. The shop has a total surface area of approximately 320 m2. All the meters are distributed on the same floor, in two large open spaces. It is a completely exterior ground floor at street level. It has two toilet areas. It is freshly painted and in very good general condition (floors, electrical installations, splits). It also has air conditioning and heating. Facade of approximately 25 m2, with seven shop windows/windows. It is very bright and the location is excellent. The property was constructed in 1980 and has a concierge service. Call us to visit the shop.

## PRICE UPON REQUEST

320 m<sup>2</sup>

2 Bathrooms

A/C

Heating

Lift

Security

Concierge