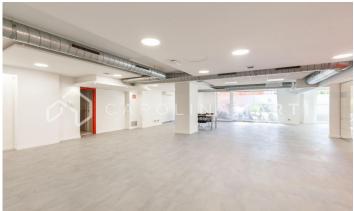

## Sarrià / Barcelona

Carolina Martí presents in exclusivity this commercial shop at street level for sale, located in Sarrià-Sant Gervasi, Barcelona. It is located next to Plaça Artós, Clínica Corachán, and the Salesians of Sarriá. Exit to Ronda de Dalt, Diagonal or Mitre. The shop has a total surface area of approximately 320 m2. All the meters are distributed on the same floor, in two large open spaces. It is a completely exterior ground floor at street level. It has two toilet areas. It is freshly painted and in very good general condition (floors, electrical installations, splits). It also has air conditioning and heating. Facade of approximately 25 m2, with seven shop windows/windows. It is very bright and the location is excellent. The property was constructed in 1980 and has a concierge service. Call us to visit the shop.

## PRICE UPON REQUEST

320 m<sup>2</sup>

2 Bathrooms

A/C

Heating

Lift

Security

Concierge