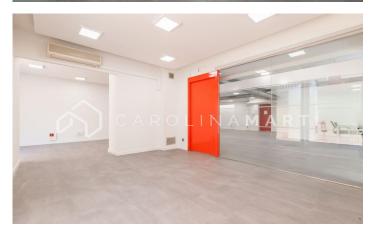

## Sarrià / Barcelona

Carolina Martí presents in exclusivity this commercial shop at street level for sale, located in Sarrià-Sant Gervasi, Barcelona. It is located next to Plaça Artós, Clínica Corachán, and the Salesians of Sarriá. Exit to Ronda de Dalt, Diagonal or Mitre. The shop has a total surface area of approximately 320 m2. All the meters are distributed on the same floor, in two large open spaces. It is a completely exterior ground floor at street level. It has two toilet areas. It is freshly painted and in very good general condition (floors, electrical installations, splits). It also has air conditioning and heating. Facade of approximately 25 m2, with seven shop windows/windows. It is very bright and the location is excellent. The property was constructed in 1980 and has a concierge service. Call us to visit the shop.

## PRICE UPON REQUEST

320 m<sup>2</sup>

2 Bathrooms

A/C

Heating

Lift

Security

Concierge