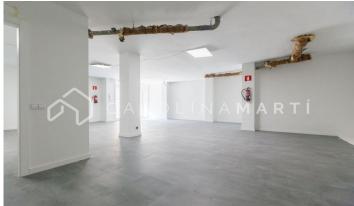

## Sarrià / Barcelona

Carolina Martí presents in exclusivity this commercial shop at street level for sale, located in Sarrià-Sant Gervasi, Barcelona. It is located next to Plaça Artós, Clínica Corachán, and the Salesians of Sarriá. Exit to Ronda de Dalt, Diagonal or Mitre. The shop has a total surface area of approximately 320 m2. All the meters are distributed on the same floor, in two large open spaces. It is a completely exterior ground floor at street level. It has two toilet areas. It is freshly painted and in very good general condition (floors, electrical installations, splits). It also has air conditioning and heating. Facade of approximately 25 m2, with seven shop windows/windows. It is very bright and the location is excellent. The property was constructed in 1980 and has a concierge service. Call us to visit the shop.

## PRICE UPON REQUEST

320 m<sup>2</sup>

2 Bathrooms

A/C

Heating

Lift

Security

Concierge