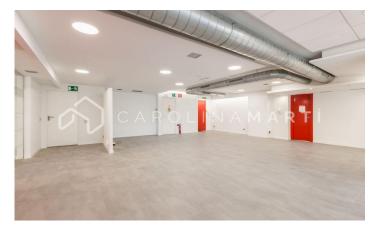

## Sarrià / Barcelona

Carolina Martí presents in exclusivity this commercial shop at street level for sale, located in Sarrià-Sant Gervasi, Barcelona. It is located next to Plaça Artós, Clínica Corachán, and the Salesians of Sarriá. Exit to Ronda de Dalt, Diagonal or Mitre. The shop has a total surface area of approximately 320 m2. All the meters are distributed on the same floor, in two large open spaces. It is a completely exterior ground floor at street level. It has two toilet areas. It is freshly painted and in very good general condition (floors, electrical installations, splits). It also has air conditioning and heating. Facade of approximately 25 m2, with seven shop windows/windows. It is very bright and the location is excellent. The property was constructed in 1980 and has a concierge service. Call us to visit the shop.

## PRICE UPON REQUEST

320 m<sup>2</sup>

2 Bathrooms

A/C

Heating

Lift

Security

Concierge