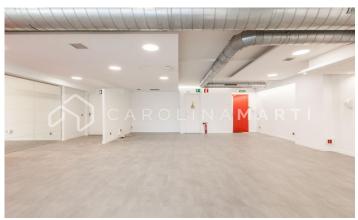

## Sarrià / Barcelona

Carolina Martí presents in exclusivity this commercial shop at street level for sale, located in Sarrià-Sant Gervasi, Barcelona. It is located next to Plaça Artós, Clínica Corachán, and the Salesians of Sarriá. Exit to Ronda de Dalt, Diagonal or Mitre. The shop has a total surface area of approximately 320 m2. All the meters are distributed on the same floor, in two large open spaces. It is a completely exterior ground floor at street level. It has two toilet areas. It is freshly painted and in very good general condition (floors, electrical installations, splits). It also has air conditioning and heating. Facade of approximately 25 m2, with seven shop windows/windows. It is very bright and the location is excellent. The property was constructed in 1980 and has a concierge service. Call us to visit the shop.

## PRICE UPON REQUEST

320 m<sup>2</sup>

2 Bathrooms

A/C

Heating

Lift

Security

Concierge