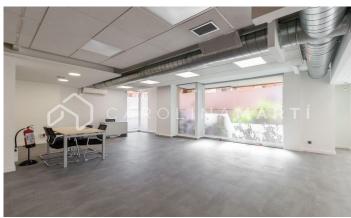

## Sarrià / Barcelona

Carolina Martí presents in exclusivity this commercial shop at street level for sale, located in Sarrià-Sant Gervasi, Barcelona. It is located next to Plaça Artós, Clínica Corachán, and the Salesians of Sarriá. Exit to Ronda de Dalt, Diagonal or Mitre. The shop has a total surface area of approximately 320 m2. All the meters are distributed on the same floor, in two large open spaces. It is a completely exterior ground floor at street level. It has two toilet areas. It is freshly painted and in very good general condition (floors, electrical installations, splits). It also has air conditioning and heating. Facade of approximately 25 m2, with seven shop windows/windows. It is very bright and the location is excellent. The property was constructed in 1980 and has a concierge service. Call us to visit the shop.

## PRICE UPON REQUEST

320 m<sup>2</sup>

2 Bathrooms

A/C

Heating

Lift

Security

Concierge