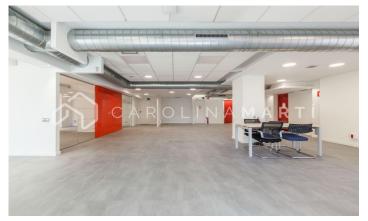

## Sarrià / Barcelona

Carolina Martí presents in exclusivity this commercial shop at street level for sale, located in Sarrià-Sant Gervasi, Barcelona. It is located next to Plaça Artós, Clínica Corachán, and the Salesians of Sarriá. Exit to Ronda de Dalt, Diagonal or Mitre. The shop has a total surface area of approximately 320 m2. All the meters are distributed on the same floor, in two large open spaces. It is a completely exterior ground floor at street level. It has two toilet areas. It is freshly painted and in very good general condition (floors, electrical installations, splits). It also has air conditioning and heating. Facade of approximately 25 m2, with seven shop windows/windows. It is very bright and the location is excellent. The property was constructed in 1980 and has a concierge service. Call us to visit the shop.

## PRICE UPON REQUEST

320 m<sup>2</sup>

2 Bathrooms

A/C

Heating

Lift

Security

Concierge