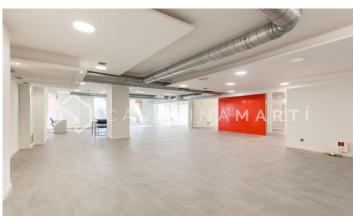

## Sarrià / Barcelona

Carolina Martí presents in exclusivity this commercial shop at street level for sale, located in Sarrià-Sant Gervasi, Barcelona. It is located next to Plaça Artós, Clínica Corachán, and the Salesians of Sarriá. Exit to Ronda de Dalt, Diagonal or Mitre. The shop has a total surface area of approximately 320 m2. All the meters are distributed on the same floor, in two large open spaces. It is a completely exterior ground floor at street level. It has two toilet areas. It is freshly painted and in very good general condition (floors, electrical installations, splits). It also has air conditioning and heating. Facade of approximately 25 m2, with seven shop windows/windows. It is very bright and the location is excellent. The property was constructed in 1980 and has a concierge service. Call us to visit the shop.

## PRICE UPON REQUEST

320 m<sup>2</sup>

2 Bathrooms

A/C

Heating

Lift

Security

Concierge